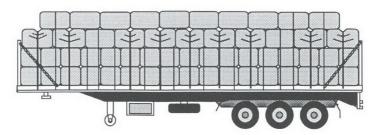

**'B-Double'** means a motor vehicle combination consisting of a prime mover towing two semi-trailers;

**Typical B-Double** 

**'combination'** means a motor vehicle connected to one or more

**'prime mover'** means a motor vehicle built to tow a semi-trailer; **'semi-trailer'** means a trailer that has: