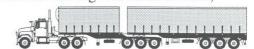

**'B-Double'** means a motor vehicle combination consisting of a prime mover towing two semi-trailers;

**Typical B-Double** 

**'combination'** means a motor vehicle connected to one or more

**'prime mover'** means a motor vehicle built to tow a semi-trailer; **'semi-trailer'** means a trailer that has: