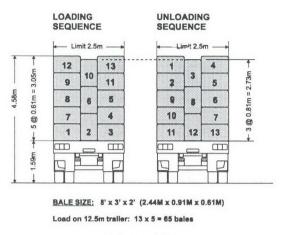

ely must be secured to the vehicle structure by webbing and webbing winches;
- b) For hay bales less than 1.5 metres long laid transversely, at least every second group of bales and both end bale groups must be secured by webbing and webbing winches, and a cap tarpaulin must cover and secure the top of the entire load;
- c) Gates must be provided at each end of the load and held upright by diagonal chains, or equivalent means, attached to the tie rails. (Ropes will not provide sufficient restraint for this purpose)
- d) Angle or edge protectors must be placed between the webbing straps and the bales.

#### Note:

For hay bales 1.5 metres (or more) long, the following loading and unloading pattern and sequence should be followed to prevent accidents when loading and unloading the vehicle.



Figure 5.3

#### 5.5 Wool bales

Wool bales carried under this Notice must comply with the following loading pattern.

#### (a) Loading Pattern

- (i) The first tier comprises two rows of bales placed on their flat with heads together and butts facing outwards. Bales shall be loaded so that no seam of any bale projects beyond the outermost limit of the tray of the vehicle (See Fig 5.4 Loading Pattern)
- (ii) The second tier is placed on top of the first tier in the same pattern.
- (iii) The third tier comprises three rows of bales placed on their flat with their ends facing to the front and back of the vehicle.
- (iv) The fourth tier comprises no more than two rows of binding bales places on their flat, with at least one row facing to the front and back of the vehicle.
- (v) If the fourt