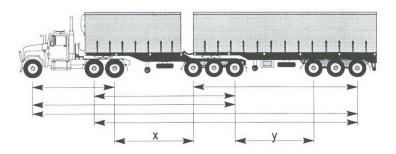

#### 3.6 Measurement of distances for Table 1

- 3.6.1 Each distance in Table 1 refers to:
  - a) the distance from the centre of any single axle to the centre of any other single axle,
  - b) the distance from the centre of any single axle to the centre of the furthest axle in any axle group, or
  - c) the greatest distance between the centres of axles in any 2 axle groups.

Table 1 – Mass limits relating to axle spacings – B-Doubles

| For any B-Double, the loaded mass of which can    | M = 1.5L + 29.5                   |
|---------------------------------------------------|-----------------------------------|
| lawfully exceed 42.5 tonnes where the distance    | where:                            |
| between the extreme axles does not exceed 21 m,   | M is the mass limit in tonnes     |
| the mass limit must not exceed that calculated in | and                               |
| accordance with the formula opposite              | L is the distance in metres       |
| For any B-Double, the loaded mass of which can    | 62.5 tonnes                       |
| lawfully exceed 42.5 tonnes where the distance    |                                   |
| between the extreme axles is not less than 21 m,  |                                   |
| the mass limit must not exceed that specified     |                                   |
| opposite                                          |                                   |
| For all B-Doubles, the axle loads of the axles in | For L less than or equal to 11.33 |
| any two or more adjacent axle groups (or of any   | metres,                           |
| single axle and the axles in one or more adjacent | M = 3L + 12.5,                    |
| axle groups) must not exceed that calculated in   | where:                            |
| accordance with the formulae opposite.            | M is the mass limit in tonnes     |
|                                                   | and                               |
|                                                   | L is the distance in metres.      |
|                                                   | For L greater than 11.33 metres,  |
|                                                   | M = 1.5L + 29.5,                  |
|                                                   | where:                            |
|                                                   | M is the mass limit in tonnes     |
|                                                   | and                               |
|                                                   | L is the distance in metres.      |