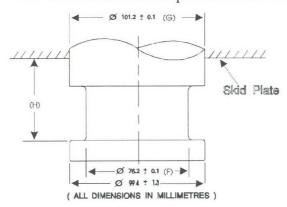

A 75 millimetre kingpin used in a B-Double must:

- a) be built to meet the dimensions specified in the essential diagram below, and
- b) not be worn more than specified in 5.9.8 a), b) or c).

- 5.9.8 When testing a 75 millimetre kingpin described in the essential diagram above to determine whether its D-value meets those requirements:
  - a) diameter F must not be worn more than 3.0 millimetres,
  - b) diameter G must not be worn more than 2.0 millimetres, and
  - c) height H must not be worn more than 2.3 millimetres.