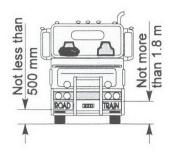

#### 4.3 Specifications for warning signs

- 4.3.1 A warning sign must be:
  - a) durable, and
  - b) manufactured in one or 2 pieces from sheet steel 0.8 millimetres thick or an alternative material of at least equivalent stiffness, unless it is designed to be fixed to the vehicle body using an adhesive.
  - 4.3.2 A warning sign must be at least 1.02 metres long by 250 millimetres high.
  - 4.3.3 A warning sign must be coated with yellow retro-reflective material (Class 1 or Class 2) which meets Australian Standard AS 1906, Retro-reflective materials and devices for road traffic control purposes.
  - 4.3.4 A warning sign must have a black border.
  - 4.3.5 A warning sign must show the sign manufacturer's name or logo, and the brand and class of retro-reflective material used, in block letters not more than 10 millimetres high.
  - 4.3.6 A warning sign must be mounted so that no part of it is:
    - a) more than 1.8 metres above the ground, or
    - b) less than 500 millimetres above the ground.