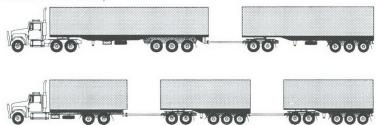

**'B-Double'** means a motor vehicle combination consisting of a prime mover towing two semi-trailers;

**Typical B-Double** 

**'combination'** means a motor vehicle connected to one or more

**'prime mover'** means a motor vehicle built to tow a semi-trailer; **'semi-trailer'** means a trailer that has: