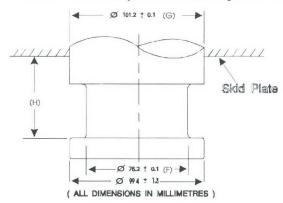

A 75 millimetre kingpin used in a B-Double must:

- a) be built to meet the dimensions specified in the essential diagram below, and
- b) not be worn more than specified in 5.9.8 a), b) or c).

- 5.9.8 When testing a 75 millimetre kingpin described in the essential diagram above to determine whether its D-value meets those requirements:
  - a) diameter F must not be worn more than 3.0 millimetres,
  - b) diameter G must not be worn more than 2.0 millimetres, and
  - c) height H must not be worn more than 2.3 millimetres.