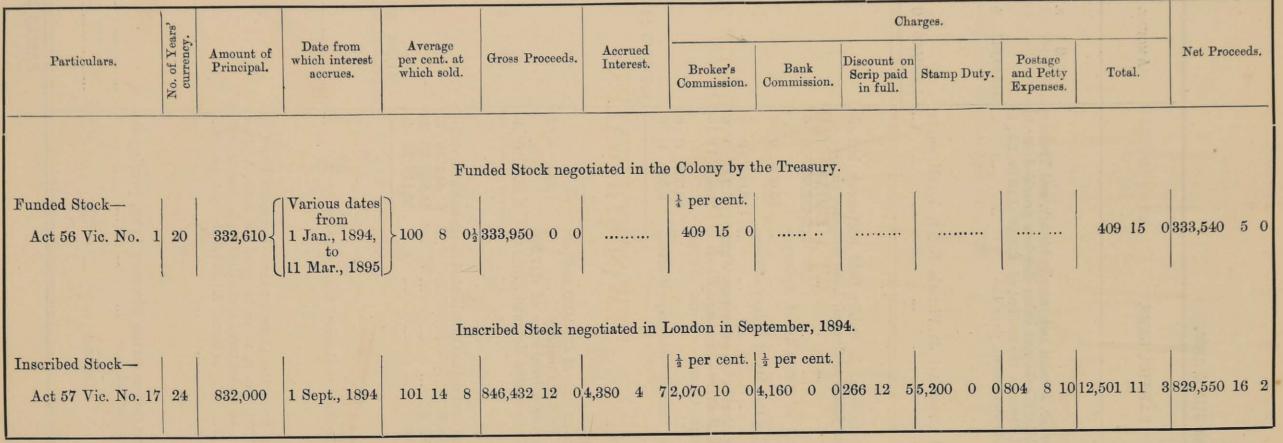

|                                |                         |             | 2           | JAMI           | ES         |    |             | 10  | 8       |

Accountant.

## APPENDIX TO THE GENERAL LOAN ACCOUNT.

STATEMENT showing the result of Sales of Funded Stock, and Inscribed Stock in Sydney and London, from 1st January, 1894, to 30th June, 1895.



The Treasury, New South Wales, Sydney, 31st August, 1895. JAMES J. HINCHY,

(and the second

Accountant.

## STATEMENT

OF THE

## PARTICULARS OF THE PUBLIC DEBT OF THE COLONY

OF

## NEW SOUTH WALES,

ON

30TH JUNE, 1895.

# STATEMENT OF THE PARTICULARS OF THE PUBLIC DEBT OF

## THE COLONY OF NEW SOUTH WALES, ON 30TH JUNE, 1895.

|                                                       | YEAR<br>AISED.                                  | SERVICES.