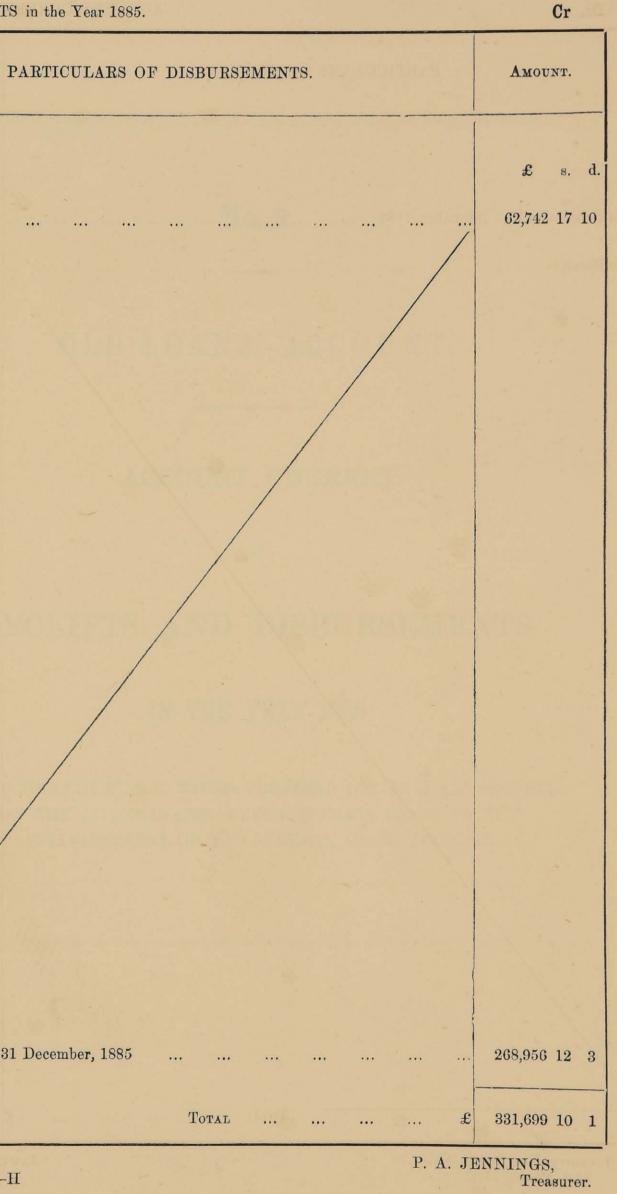

|                  |
|                                    |              |                  |
|                                    |              |                  |
|                                    |              |                  |
|                                    |              |                  |
|                                    |              |                  |
|                                    |              | Balanc           |
| Тотац                              | 331,699 10 1 |                  |
| The Treasury, New South Wales, JAM | es Pearson,  | 1                |

31st March, 1886.

Dr.

Accountant

MASTER IN EQUITY ACCOUNT.

and DISBURSEMENTS in the Year 188

...

...

223-H

| 0 | 0 | E |  |
|---|---|---|--|
| 0 | 8 | Э |  |
| ~ | ~ | ~ |  |





### No. 3.

### OLD LOANS' ACCOUNT.

### ACCOUNT CURRENT

OF

## **RECEIPTS AND DISBURSEMENTS**

### IN THE YEAR 1885,

ON ACCOUNT OF PUBLIC WORKS PROVIDED FOR BY LOANS SECURED ON THE CONSOLIDATED REVENUE FUND, PRIOR TO THE ESTABLISHMENT OF THE GENERAL LOANS ACCOUNT.

.

### 3.

No.

OLD LOANS'

### ACCOUNT.

PUBLIC WORKS provided for by LOANS'secured on the CONSOLIDATED REVENUE FUND, Cr. THE GENERAL LOANS ACCOUNT.

| Dr. ACCOUNT CURRENT of RECEIPTS and DISBURSEMENTS, in the year prior to | 1885, on account of<br>the establishment of | PUBLIC WORKS provided for by LO.<br>THE GENERAL LOANS ACCOUNT                                                       |
|-------------------------------------------------------------------------|---------------------------------------------|---------------