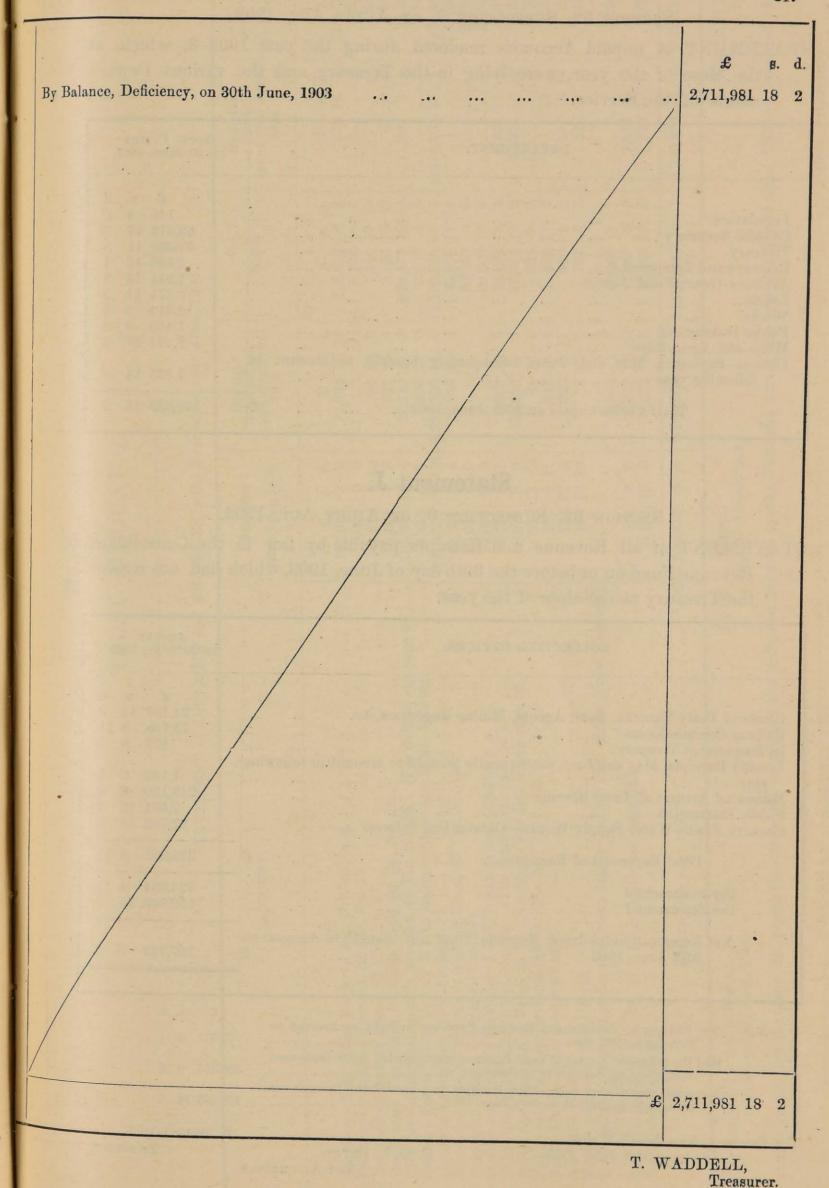

|             |                                                  |              |          |     |

No. 2.

CONSOLIDATED REVENUE FUND.

# DEFICIENCY ACCOUNT

TO

30TH JUNE, 1903.

### CONSOLIDATED

STATEMENT OF DEFICIENCY

Dr.

To Deficiency, Account Current, to 30th June, 1903 ... 484,355 17 8 Treasury Bills, under Act 53 Vic. No. 9 (Deficiency Debt, 1886, and previous years) ... 552,884 0 0 Treasury Bills, under Act 59 Vic. No. 22 (Deficiency Debt to 30th June, 1895) - ... ... 1,019,562 15 10 Treasury Bills, under Act 64 Vic. No 68 and 1 Ed. VII No. 8 (Deficiency Debt to 30th 655,179 4 8 June, 1900) ... ... ... ... ... ... ... £ 2,711,981 18 2

The Treasury, New South Wales, Sydney, 31st July, 1903. C. G. L. Boyce, Chief Accountant REVENUE FUND.

as on 30th June, 1903.

Cr.



#### CONSOLIDATED REVENUE FUND.

#### Statement I.

SECTION 32, SUBSECTION 3, OF AUDIT ACT, 1902.

STATEMENT of unpaid Accounts rendered during the year 1902-3, which, at the close of the year, were lying in the Treasury and the various Departments of the Service.

|                              | DEPA    | RTMENT. |        |        |      |         |    | TOTAL CLA |    | 3. |
|------------------------------|---------|---------|--------|--------|------|---------|----|-----------|----|----|
|                              |         | 3 113   |        | 7.000  | 0.00 |         |    | £         | 8. | d. |
| Legislature                  |         | ***     |        | •••    |      | ***     |    | 140       | 4  | 0  |
| Colonial Secretary           |         | ***     |        |        |