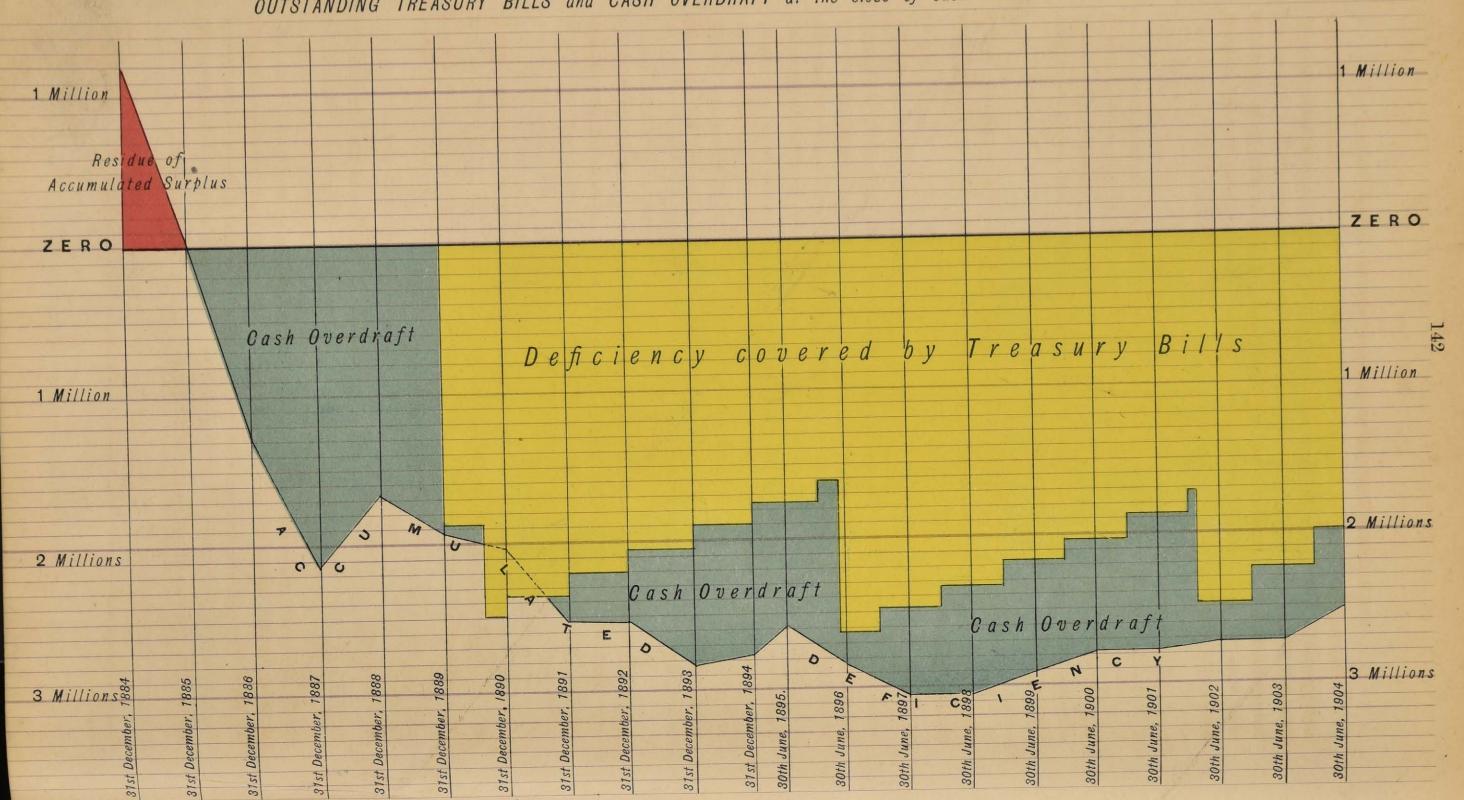

tems in the annual expenditure of our younger States, which, in firmly established countries, are undertaken either by local authorities or by private enterprise.

At the same time, it must be remembered that the comparative divisions of receipt and expenditure given above, and in the accompanying diagram, are not absolute, but, it is believed, sufficiently approximate to be of value in any comparative criticism.

## DIAGRAM.

Analysis of the Consolidated Revenue Account as applied to cost of Civil Government proper, 1899-1904.

# DIAGRAM.

Accumulated Deficiency, 1886-1904.

## DIAGRAM

Illustrating the amount of RESIDUE OF ACCUMULATED SURPLUS 1884-5, and ACCUMULATED DEFICIENCY as represented by OUTSTANDING TREASURY BILLS and CASH OVERDRAFT at the close of each Financial Year 1886-1904.



## ACCUMULATED DEFICIENCY ACCOUNT, 1886-1904.

The attached diagram and the tabular Statement given on Appendix I, have been prepared with a view of illustrating the condition of the Consolidated Revenue Account during each of the years comprising the period 1886–1904. The aforementioned period is identified with the existing accumulated deficiency in the same way that the period 1871–1884 was identified as that in which a heavy surplus accumulated or existed.

The years of the period 1871–1884, showed a succession of credits, which left a very ample margin at the close of each to carry forward towards meeting the succeeding year's obligations, notably so in 1882, when the year closed with a heavy accumulated surplus amounting to £3,888,753. From that year the then existing surplus quick