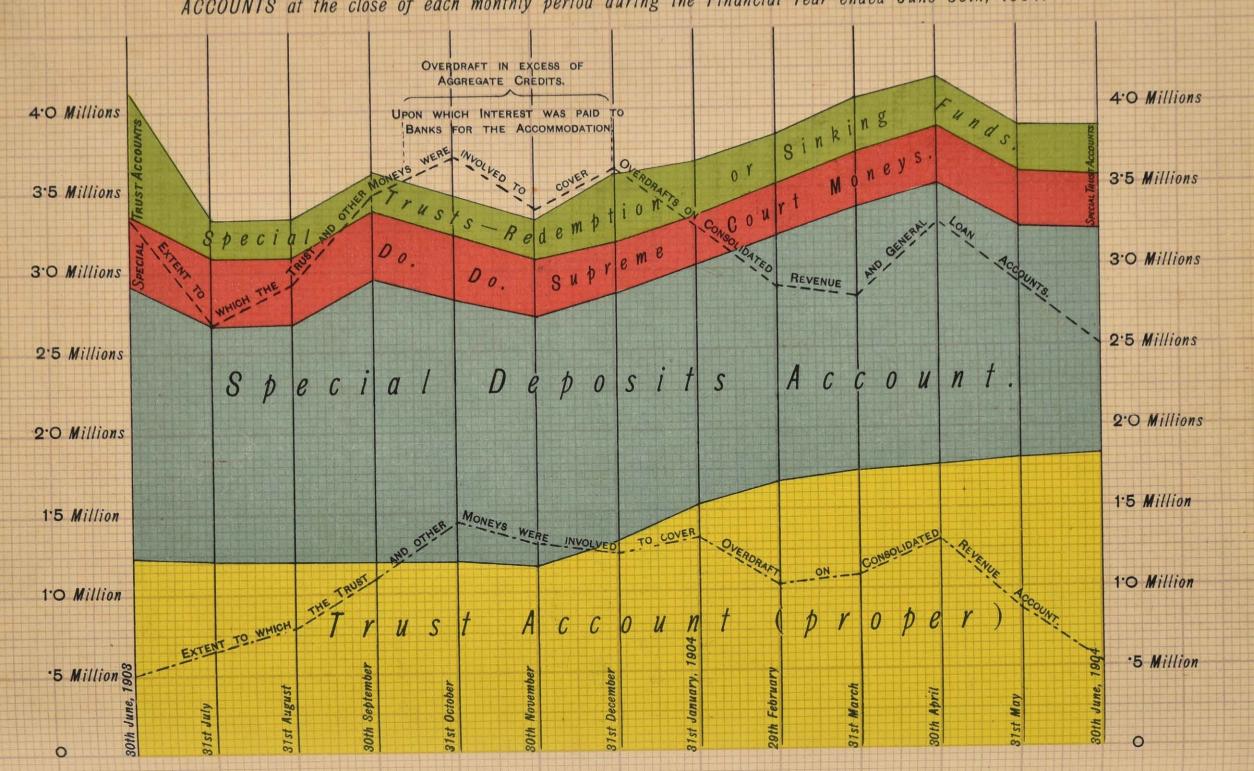

13s. 1d., an improvement as compared with the commencement of the year of £584,702 1s. 3d.

The agreement as regards the Banking Account was fully explained in my last report, and I need only repeat here that the whole of the Treasurer's Accounts are held by the Banks as one general account for interest purposes.

On

## DIAGRAM.

Extent to which the Uninvested Cash at Credit of Trust and other Funds was required as Cover for the Overdrafts, Consolidated Revenue and General Loan Accounts, during each month, 1903-4.

Illustrating the extent to which the UNINVESTED CASH at the credit of the TRUST and other FUNDS was required as cover for the OVERDRAFTS on the CONSOLIDATED REVENUE and GENERAL LOAN ACCOUNTS at the close of each monthly period during the Financial Year ended June 30th, 1904.



| On the 1st July, 1904, the B | anking Accou   | nts stood                               | as follo | - 24         |    |    |
|------------------------------|----------------|-----------------------------------------|----------|--------------|----|----|
|                              |                |                                         | Dr.      | C            | r  |    |
|                              |                | £                                       | s. d.    | £            | s. | d. |
| Trust Funds Account          | 411 411        |                                         |          | 1,842,828    |    | 8  |
| Special Deposits             | *** ***        |                                         |          | 1,378,301    | 18 | 7  |
| Special Trusts (includes