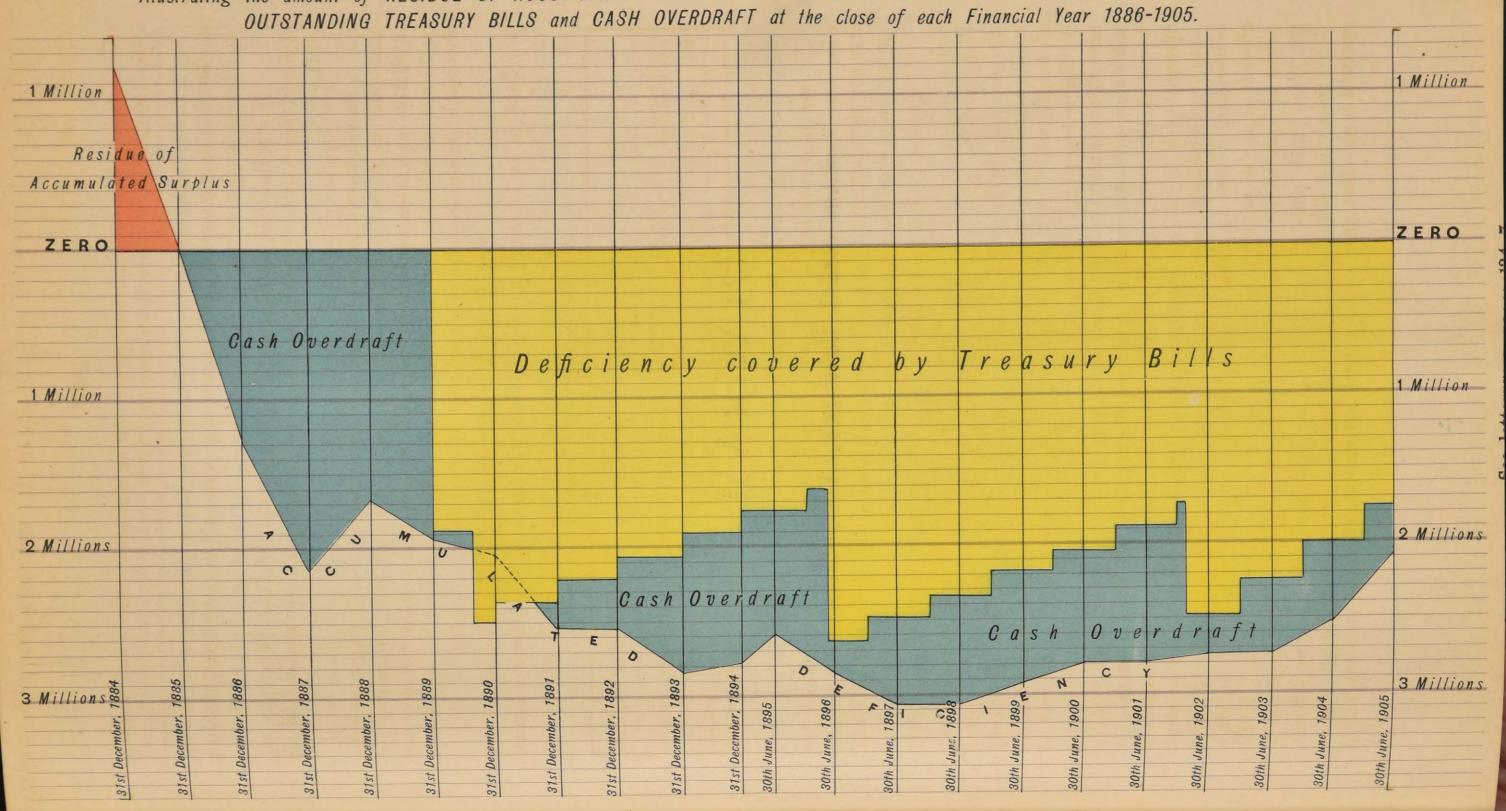

d this has been more than sustained during 1904-5, by the substantial reduction of £437,173 which has taken place, £250,000 of which amount represents Treasury Bills retired, and £187,173 placed in reduction of the cash overdraft of £524,064 of previous year. The reduction is absolute so far as principal is concerned, but, unfortunately, the Revenue is still burdened with the interest on the £250,000, as the moneys have been replaced to the Trust Funds and fall into line with the uninvested funds bearing interest. Relief from this disability can only be effected by changes which cannot well be reviewed here. Last year it was pointed out that the Revenue Account was in

# DIAGRAM

Illustrating the amount of RESIDUE OF ACCUMULATED SURPLUS 1884-5 and ACCUMULATED DEFICIENCY as represented by



# DIAGRAM.

Accumulated Deficiency, 1886-1905.

a stronger position during 1903–4 than any of the preceding thirteen years, the last-mentioned period can now be extended to fifteen. There is, therefore, justification for the favourable remarks made in several parts of this Report in respect to the partly regained buoyancy of the Revenue—so marked prior to 1886—nevertheless this optimism would be premature if present watchfulness were relaxed, as in addition to the efforts required to wipe off the still heavy deficiency there is the prospect that the present volume of Land Revenue and the amount returned by the Commonwealth under Section 87 of the Federal Constitution Act will not be maintained, whilst the expenditure on certain recurring items is on the up-grade, notably the interest obl