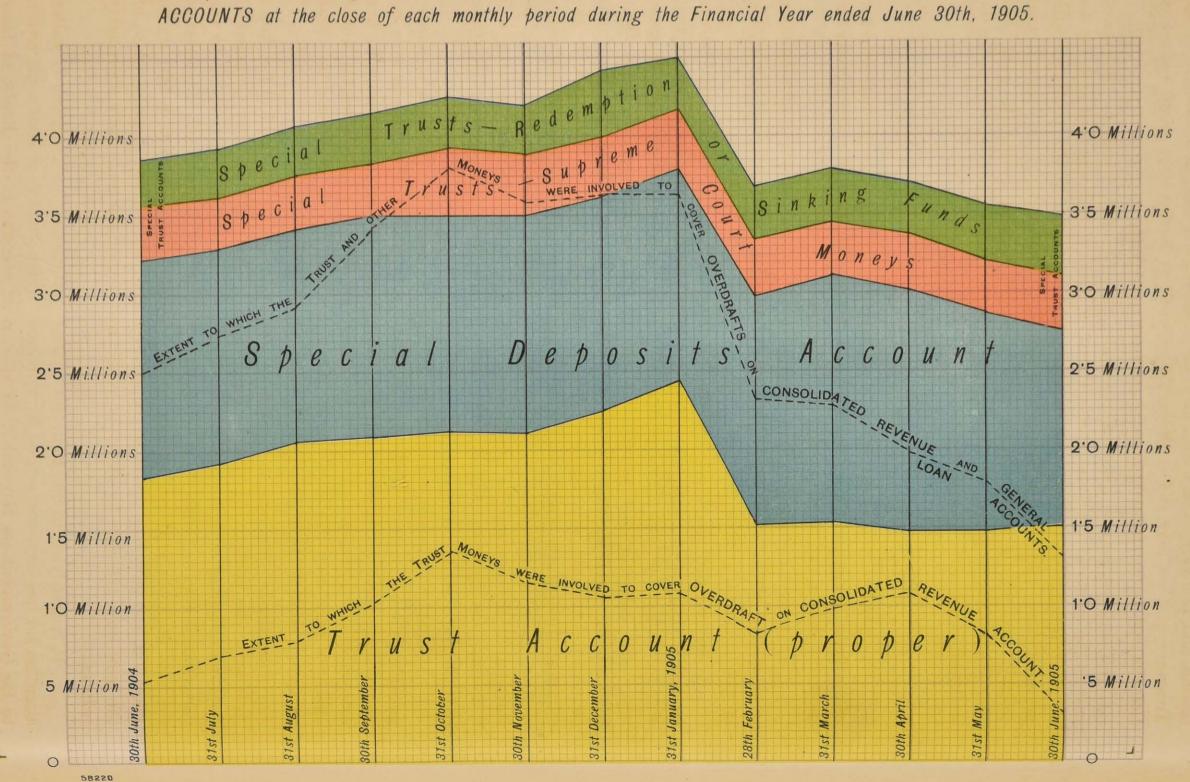

am  | ounting |       | £2,161,891<br>59,419<br>£2,221,311 | 10  | 11<br>0<br>11 |
|                                                                             |             |          |         |       |                                    | 711 | _             |

Thus the total overdrafts, which at the end of 1903-4 amounted to £2,506,709 0s. 7d., had been reduced by a sum of £1,166,275 1s., being the result of an actual improvement in the Revenue Account of £187,173 7s. 1d., and a decrease in Loan Overdraft of £979,101 13s. 11d., which was represented by new stock floated on the market.

# DIAGRAM.

Extent to which the Uninvested Cash at Credit of Trust and other Funds was required as Cover for the Overdrafts, Consolidated Revenue and General Loan Accounts, during each month, 1904-5.



See letterpress, pages 142-5.

Seeing that by the action of the Statutes which passed the Parliament last session, and probably some which may be proposed, the cash at command of the Treasurer will, or may, be considerably reduced, it is therefore most important that the cash on hand should be very carefully dealt with.

The accompanying diagram shows that the extent to which the uninvested cash in the hands of the Treasurer on behalf of Trust Funds was used as cover for overdraft throughout the year was on considerably improved lines as compared with previous years, and that the overdrafts which at the beginning of the financial year totalled two and a half millions were gradually reduced during the year, and now represent a total only of £1,340,434, which is wholly provided for under t