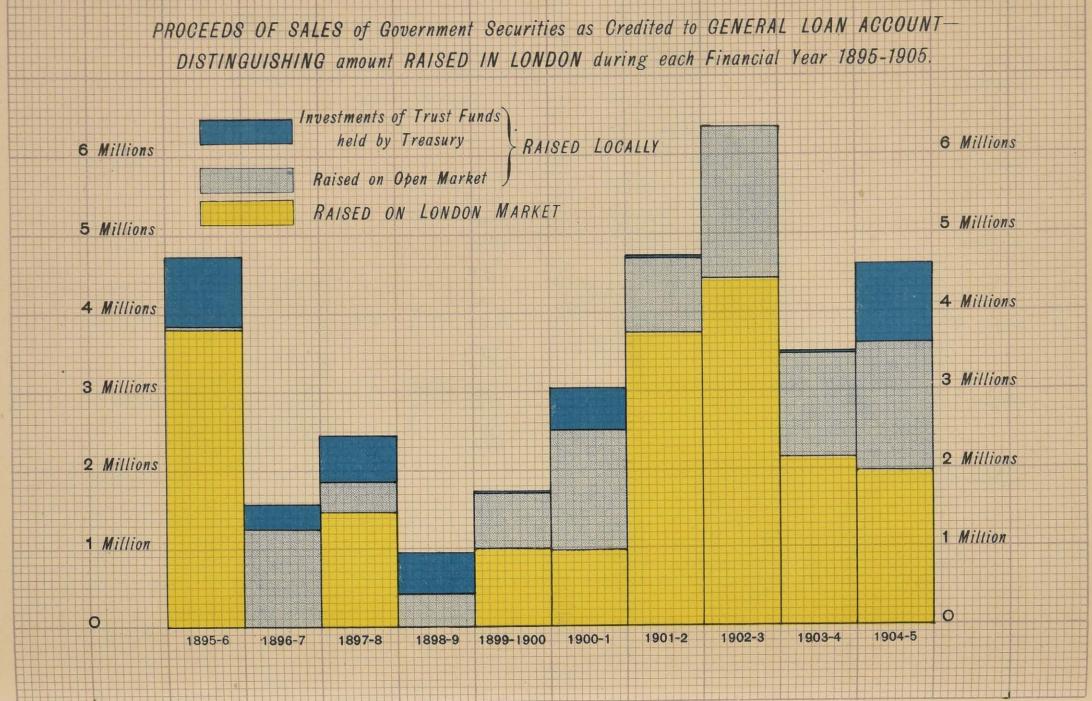

# TABLE OF CONTENTS.

|                                                                                       | 1   |
|---------------------------------------------------------------------------------------|-----|
|                                                                                       | 1   |
| Consolidated Revenue Fund—Account Current                                             | 1 4 |
| Consolidated Revenue Fund—Detail Statement of Receipts, marked A                      | 12  |
| Schedule of Repayments to credit of Votes (Previous Years), marked B                  | 15  |
| Schedule of Repayments to credit of Votes of 1904-1905, marked C                      | 19  |
| Consolidated Revenue Fund—Detailed Statement of Disbursements, marked D               | 28  |
| Datail Statement of Other Payments, marked E                                          | 29  |
| Detail Statement of Payments from Vote Advance to Treasurer, 1904-1905, marked I      | 37  |
| Detailed Statement of Receipts Returned G                                             | 39  |
| Consolidated Revenue Deficiency Account                                               | 42  |
| Statement of unpaid Accounts Consolidated Revenue Fund, at close of year, marked II   |     |
| Statement of Revenue, &c., Consolidated Revenue Fund, which had not reached Treasury  | 42  |
| at close of year, marked 1                                                            | 43  |
| Trust Account                                                                         | 45  |
| Police Reward Fund Account, marked J                                                  | 49  |
| Police Superannuation Fund Account, marked K                                          | 58  |
| Trust Moneys Deposit Account, marked L                                                | 59  |
| Special Deposits Accounts                                                             | 60  |
| Special Trust Accounts                                                                | 61  |
| Advances to Settlers Act No. 1 of 1899                                                | 61  |
| Colonial Treasurer—Fire Insurance Account                                             | 63  |
| The General Loan Account—Account Current                                              | 94  |
| Abstract of Expenditure—Services provided for by Loans                                |     |
| marked M                                                                              | 95  |
| Appendix to the General Loan Account, marked N                                        | 98  |
| Public Debt of the State on 30th June, 1905—Statement of the particulars of the       | 99  |
| Statement of Due Dates of outstanding Debentures Funded and Inscribed Stock and       | 106 |
| Treasury Bills on 30th June, 1905                                                     | 108 |
| Distribution of Interest, Public Debt, 30th June, 1905                                | 100 |
| Statement of Balances on the Public Accounts of New South Wales, and the distribution | 109 |
| of the same on 30th June, 1905                                                        |     |
|                                                                                       |     |
|                                                                                       |     |
|                                                                                       |     |