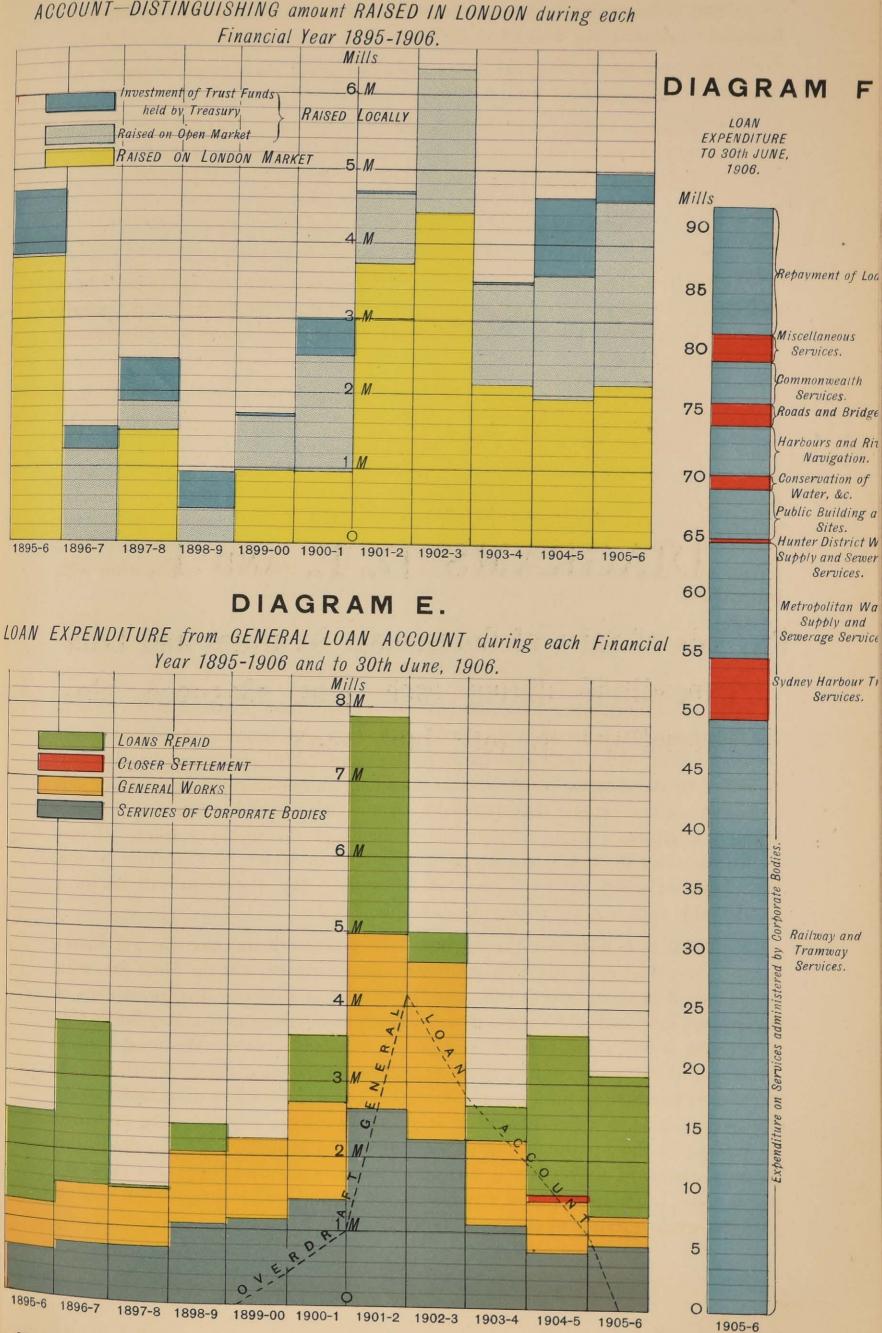

1906.

LEGISLATIVE ASSEMBLY.

NEW SOUTH WALES.

PUBLIC ACCOUNTS

FOR THE

YEAR ENDED 30th JUNE, 1906,

ACCOMPANIED BY THE

THIRTY-SIXTH REPORT OF THE AUDITOR-GENERAL