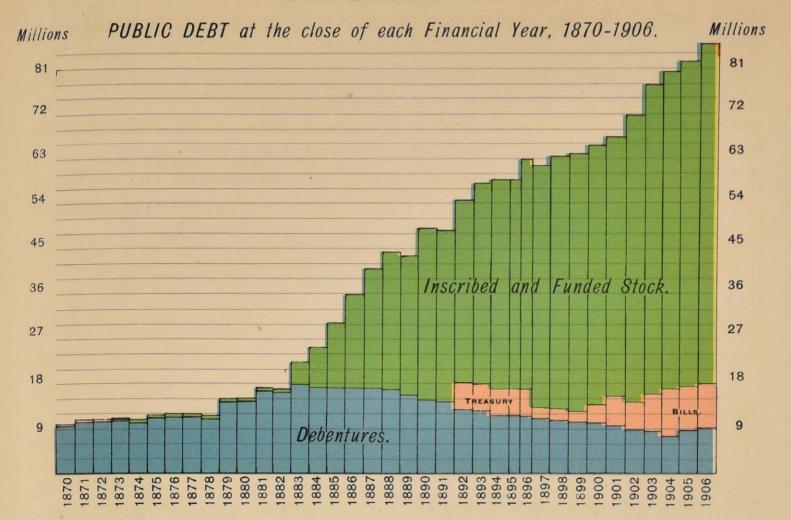

1906.

LEGISLATIVE ASSEMBLY.

NEW SOUTH WALES.

PUBLIC ACCOUNTS

FOR THE

YEAR ENDED 30th JUNE, 1906,

ACCOMPANIED BY THE

THIRTY-SIXTH REPORT OF THE AUDITOR-GENERAL