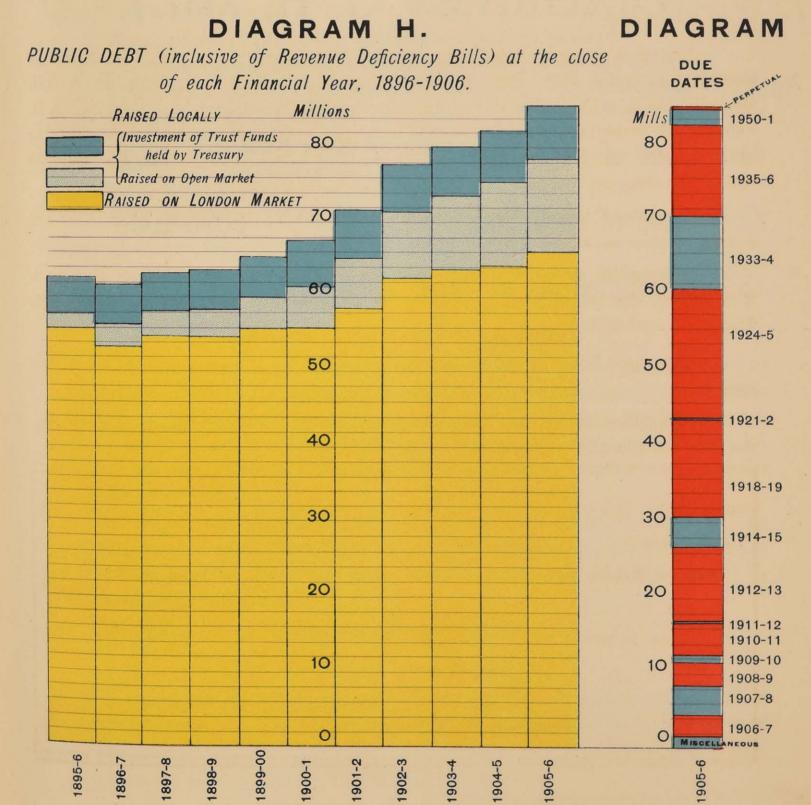

1906.

LEGISLATIVE ASSEMBLY.

NEW SOUTH WALES.

PUBLIC ACCOUNTS

FOR THE

YEAR ENDED 30th JUNE, 1906,

ACCOMPANIED BY THE

THIRTY-SIXTH REPORT OF THE AUDITOR-GENERAL