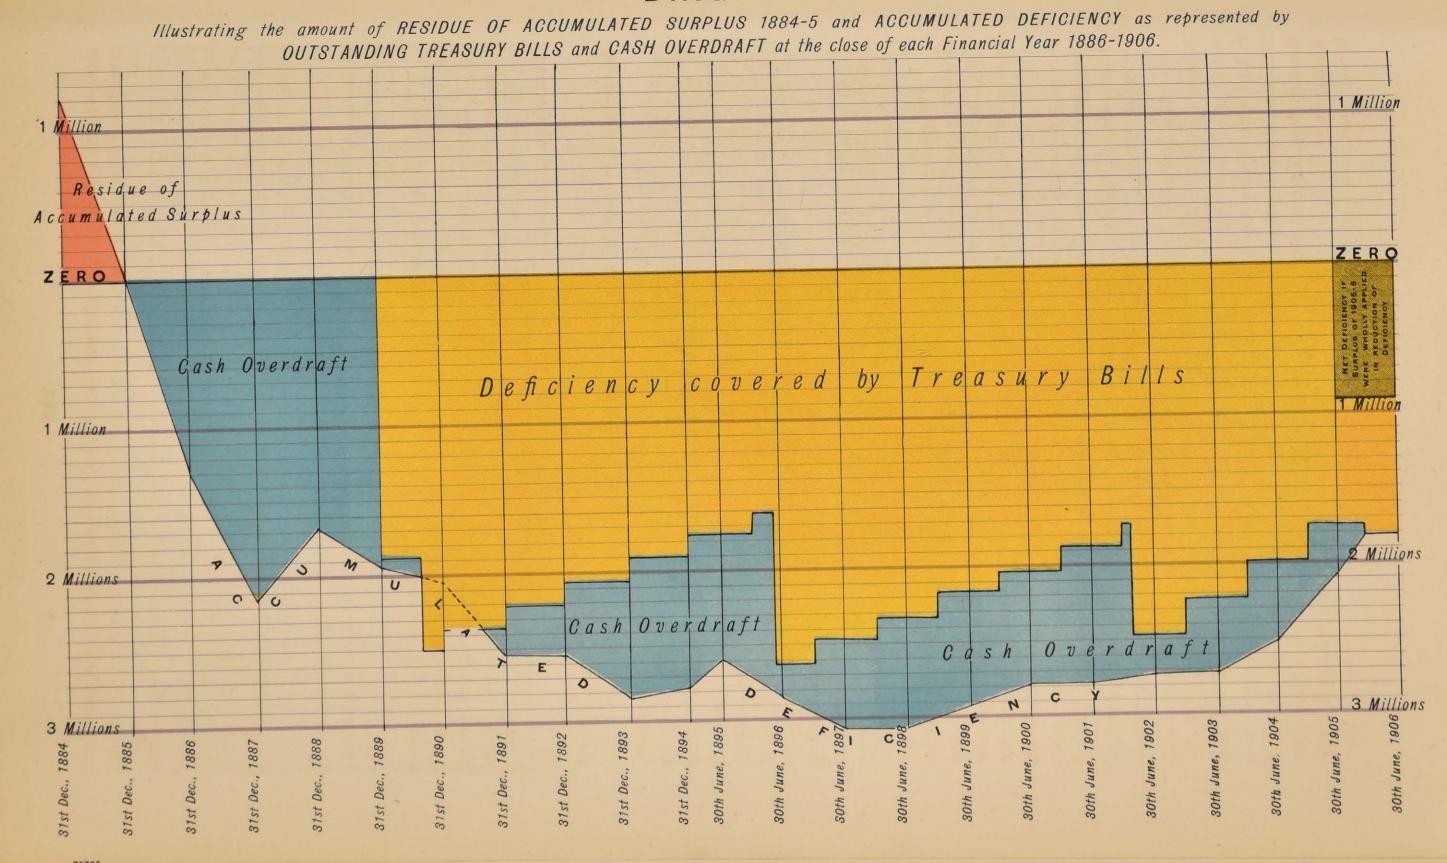

,064,516 | 17  | 4  |

During the year just closed, the floating cash overdraft has been funded by the issue of additional Deficiency Bills to the extent of £336,890, the balance of 16s. 10d. only having been allowed to fall upon the accounts of the present year.

Act No. 30 of 1905, which gave the authority for these Bills to be issued, contained an altogether new provision for redemptions, viz., that "When, at the close of a financial year, there is a surplus on the Consolidated Revenue, the Treasurer shall pay from the Consolidated Revenue Fund to the State Debt Commissioners such surplus up to the sum of of £50,000, for the purpose of paying off Treasury Bills issued under the authority of this Act, and a like amount shall

# DIAGRAM A.

Accumulated Deficiency, 1886-1906.

DIAGRAM A.



shall be paid over each year, provided the surplus on the Consolidated Revenue Fund is sufficient for that purpose, until the whole of such Bills are finally extinguished."

In previous Acts dealing with the issue of Treasury Bills to cover deficiencies, definite sums were to be set aside as instalments for redemption year by year, and under this system the outstanding liabilities have of late years very sensibly diminished, but it is feared that the operation of the provision for redemption in the last Act will not prove so satisfactory, there being no statutory annual obligation, the redemption being wholly dependent upon a problematical surplus.

It may be stated that the Bills issued, were taken by the Government Savings Bank, and that thus an investment was found for funds, which ot