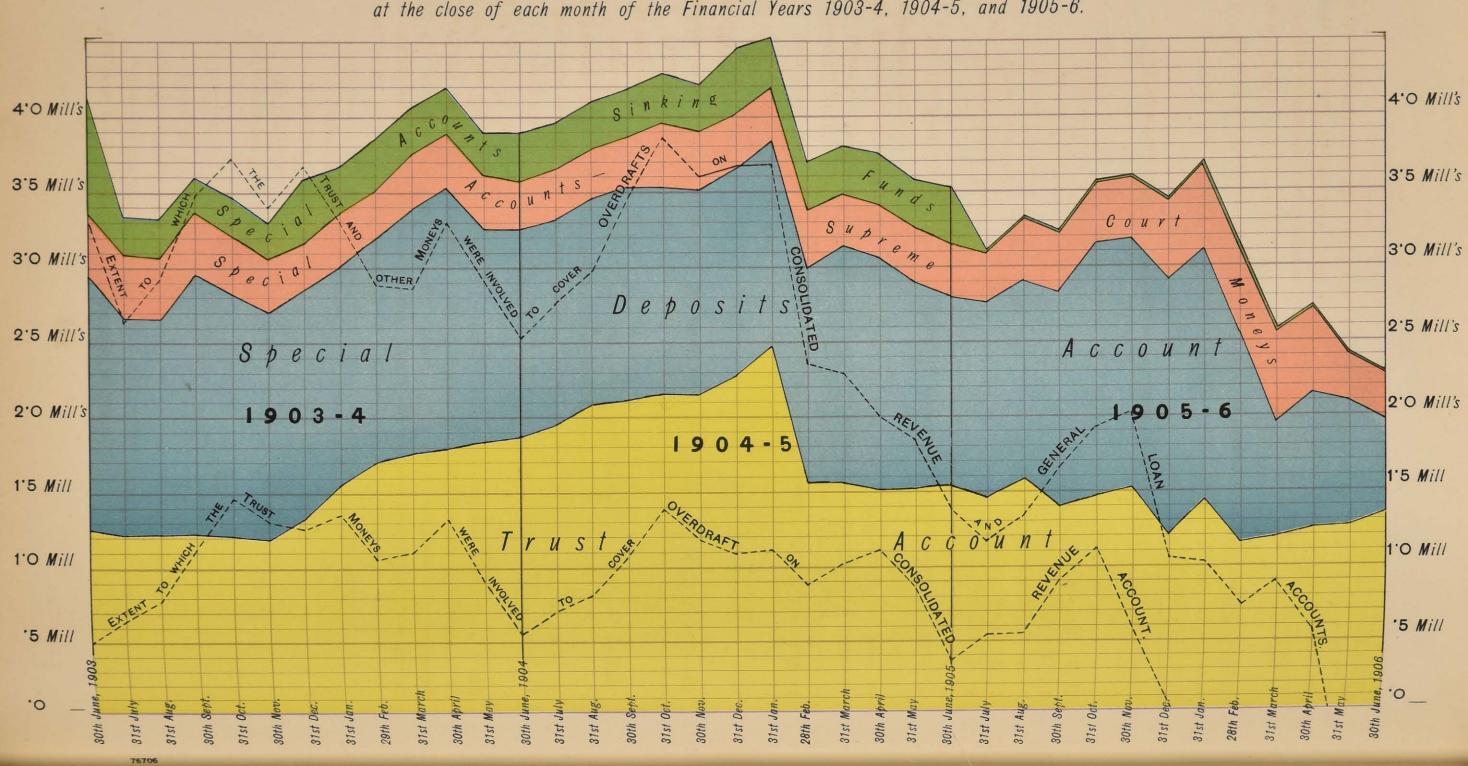

1906.

LEGISLATIVE ASSEMBLY.

NEW SOUTH WALES.

PUBLIC ACCOUNTS

FOR THE

YEAR ENDED 30th JUNE, 1906,

ACCOMPANIED BY THE

THIRTY-SIXTH REPORT OF THE AUDITOR-GENERAL