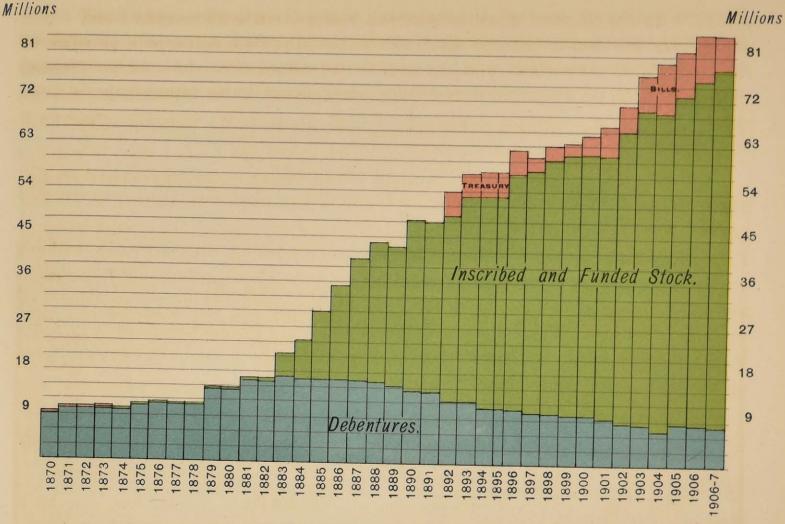

# ACCOUNT. THE CONSOLIDATED REVENUE FUND. Account Current of Revenue, Receipts, and Expenditure for the year ended 30th June, 1907.

| -                       | Account Curr                                                                                                                                                                                                                                                                                                                                                                                                                                                  | ent of Kevenue                                        | e, Receipts, and                  | Expen                                         | diture for the year chuck soon suite, 1001.                                                                                                                                                                                 |                                                      | D                                                                |                                                       |
|-------------------------|---------------------------------------------------------------------------------------------------------------------------------------------------------------------------------------------------------------------------------------------------------------------------------------------------------------------------------------------------------------------------------------------------------------------------------------------------------------|-------------------------------------------------------|-----------------------------------|-----------------------------------------------|-----------------------------------------------------------------------------------------------------------------------------------------------------------------------------------------------------------------------------|------------------------------------------------------|------------------------------------------------------------------|-------------------------------------------------------|
| Refer-<br>ence<br>Page. |                                                                                                                                                                                                                                                                                                                                                                                                                                                               | AMOUNT.                                               | TOTAL.                            | Refer-<br>ence<br>Page.                       | PARTICULARS.                                                                                                                                                                                                                | Payments under<br>Parliamentary<br>authority.        | Payments,<br>Treasurer's<br>Advance Vote, to<br>be appropriated. | TOTAL.                                                |
|                         | GOVERNMENTAL.<br>To REVENUE and RECEIPTS (1st July, 1906, to 30th June, 1907) :                                                                                                                                                                                                                                                                                                                                                                               | £ s. d.                                               | £ s. d.                           | 20.90                                         | GOVERNMENTAL.<br>By Expenditure on account of Departments—<br>Special Appropriations                                                                                                                                        | £ s. d.<br>881,987 6 10                              | £ s. d.                                                          | £ s. d.<br>881,987 6 10                               |
| 4                       | Balance of Revenue collected within the State by the Commonwealth Govern-<br>ment and returned                                                                                                                                                                                                                                                                                                                                                                | 3,022,350 17 4                                        |                                   | $28, 29 \\ 20 \\ 20 \\ 20-22 \\ 23, 24 \\ 25$ | Schedules to the Constitution ActExecutive and LegislativeColonial SecretaryTreasurer and Secretary for Finance and TradeAttorney-General and Justice                                                                       | $\begin{array}{rrrrrrrrrrrrrrrrrrrrrrrrrrrrrrrrrrrr$ | $\begin{array}{cccccccccccccccccccccccccccccccccccc$             | $\begin{array}{c ccccccccccccccccccccccccccccccccccc$ |
| 4                       | Taxation                                                                                                                                                                                                                                                                                                                                                                                                                                                      | 1,381,305 9 5                                         |                                   | 25, 26<br>26<br>27<br>27, 28                  | Secretary for Lands<br>Secretary for Public Works<br>Public Instruction, Labour, and Industry<br>Secretary for Mines and Agriculture                                                                                        | $\begin{array}{cccccccccccccccccccccccccccccccccccc$ | $\begin{array}{c ccccccccccccccccccccccccccccccccccc$            | $\begin{array}{cccccccccccccccccccccccccccccccccccc$  |
| 56                      | Alienations 1,029,439 5 8<br>Annual Revenue 851,372 18 10                                                                                                                                                                                                                                                                                                                                                                                                     | 1,880,812 4 6                                         |                                   | 28<br>28<br>28<br>28                          | BY INTEREST ON PUBLIC DEBT—<br>On Debentures, Funded Stock £2,705,251 0 6<br>On Treasury Bills for Public Works £26,825 10 0<br>Do do for Darling Harbour<br>Resumptions 39,982 0 0Less chargeable on Business undertakings |                                                      |                                                                  |                                                       |
| 7<br>9                  | Receipts for Services rendered (outside business undertakings of the State)<br>General Miscellaneous Receipts                                                                                                                                                                                                                                                                                                                                                 | 330,639 15 6<br>343,851 2 3                           |                                   | 28<br>23, 28                                  | of the State 2,229,707 17 9<br>Interest on Treasury Deficiency Bills<br>Do Uninvested Funds in temporary possession of the                                                                                                  | 762,350 12 9<br>55,559 18 6                          | ]                                                                | 762,350 12 9                                          |
|                         | LIDATED REVENUE FUND.                                                                                                                                                                                                                                                                                                                                                                                                                                         | Janoo                                                 | <b>6,958,959</b> 9 0              | 23<br>23<br>23                                | Government<br>Do Special Deposit, Savings Bank of New South Wales<br>Do Government Banking Account, Sydney and London<br>Do Compensation Money, Darling Harbour Resumptions                                                 | 31 19 6<br>9,546 12 8                                | J Design                                                         | 144,675 1 6                                           |
| 4.4                     |                                                                                                                                                                                                                                                                                                                                                                                                                                                               |                                                       |                                   | 28                                            | By Payment in Reduction of Public Debt—<br>The General Sinking Fund                                                                                                                                                         | 350,000 0 0                                          | 44,000 13 1                                                      | 5,802,704 16 11                                       |
| 10<br>10                | To Advances Repaid on account of year 1905-6, and previous years—           Treasurer's Advance Account, 1902-3 <td< td=""><td>5,729 14 4<br/>8,378 11 3</td><td></td><td>28<br/>29</td><td>Redemption of Treasury Bills Deficiency to the 30th June, 1905Act No. 30, 1905Repayments to State Debt Commissioners under Act of 1895,<br/>59 Vic. No. 6, on Account of Bogan Scrub Clearing</td><td>50,000  0  0<br/>5,089  16  6</td><td>2</td><td></td></td<> | 5,729 14 4<br>8,378 11 3                              |                                   | 28<br>29                                      | Redemption of Treasury Bills Deficiency to the 30th June, 1905Act No. 30, 1905Repayments to State Debt Commissioners under Act of 1895,<br>59 Vic. No. 6, on Account of Bogan Scrub Clearing                                | 50,000  0  0<br>5,089  16  6                         | 2                                                                |                                                       |
|                         |                                                                                                                                                                                                                                                                                                                                                                                                                                                               |                                                       |                                   |                                               |                                                                                                                                                                                                                             |                                                      |                                                                  | 6,207,794 13 5                                        |
|                         | Total, Governmental                                                                                                                                                                                                                                                                                                                                                                                                                                           | £                                                     | 14,108 5 7<br>6,973,067 14 7      | 30                                            | BY PAYMENTS from TREASURER'S ADVANCE ACCOUNT, 1906-7, to Total, Governmental and Reduct                                                                                                                                     |                                                      |                                                                  | 31,525 17 11<br>6,239,320 11 4                        |
|                         | BUSINESS UNDERTAKINGS OF THE STATE.                                                                                                                                                                                                                                                                                                                                                                                                                           |                                                       |                                   |                                               | BUSINESS UNDERTAKINGS OF THE<br>BY EXPENDITURE ON BUSINESS UNDERTAKINGS OF the State—                                                                                                                                       | STATE.                                               |                                                                  |                                                       |
| 10                      | To RECEIPTS from business undertakings of the State—<br>Railway Commissioners                                                                                                                                                                                                                                                                                                                                                                                 | 5,596,428 9 5                                         | REI                               | 24, 28<br>36<br>30                            | Railway Commissioners—<br>Working Expenses—Payments under Parliamentary authorityDodoPayments Treasurer's Advance Vote*DodoPayments unauthorised in Suspense (See<br>Statement F)                                           | 281 18 11<br>184,352 15 6                            |                                                                  |                                                       |
| 10                      | Sydney Harbour Trust                                                                                                                                                                                                                                                                                                                                                                                                                                          | 298,037 2 1                                           |                                   | 28<br>23, 28<br>34                            | Interest on Loan Capital, Railways and Tramways<br>Sydney Harbour Trust— –<br>Working Expenses—Payments under Parliamentary authority<br>Do do Treasurer's Advance Vote*                                                    | $\begin{array}{cccccccccccccccccccccccccccccccccccc$ | 4,938,523 1 9                                                    |                                                       |
| 10                      | Metropolitan Board of Water Supply and Seweraget                                                                                                                                                                                                                                                                                                                                                                                                              | 496,793 13 2                                          |                                   | 28<br>26<br>28                                | Interest on Loan Capital<br>Metropolitan Board of Water Supply and Sewerage—<br>Working Expenses—Payments under Parliamentary authority†                                                                                    | 127,418 12 11                                        | 264,294 18 3                                                     |                                                       |
| 10                      | Hunter District Water Supply and Sewerage Board                                                                                                                                                                                                                                                                                                                                                                                                               | 42,216 12 9                                           |                                   | 26<br>28                                      | Interest on Loan Capital<br>Hunter District Water Supply and Sewerage Board— –<br>Working Expenses—Payments under Parliamentary authority<br>Interest on Loan Capital                                                       | 12,916 4 10                                          |                                                                  |                                                       |
|                         | Total, Business Undertakings<br>Total, Governmental and Business Undertakings                                                                                                                                                                                                                                                                                                                                                                                 |                                                       | 6,433,475 17 5<br>13,406,543 12 0 |                                               | Total, Business Undertakings .<br>Total, Governmental and Busine                                                                                                                                                            |                                                      |                                                                  | 5,673,951 15 5<br>11,913,272 6 9                      |
| 10                      | To REPAYMENTS to TREASURER'S ADVANCE ACCOUNT, 1905-6, by appropriation taken                                                                                                                                                                                                                                                                                                                                                                                  | 00.000.10                                             |                                   | 29                                            | BY APPROPRIATION in adjustment of TREASURER'S ADVANCE ACCO<br>BY PAYMENTS IN ANTICIPATION OF LOAN VOTES, 1906-7                                                                                                             | OUNT of 1905-6                                       |                                                                  |                                                       |
| 10                      | TO REPAYMENT OF ADVANCES in anticipation of Loan Votes, 1906-7                                                                                                                                                                                                                                                                                                                                                                                                | $ \begin{array}{cccccccccccccccccccccccccccccccccccc$ | 226,770 0 5                       | 29<br>29                                      | By Public Works Fund — two-thirds of the net proceeds of the Sale of Interest), less 20 P cent.         By Transfer to Public Works Fund — Grant in aid                                                                     | of Crown Lands,                                      | 1905-6 (exclusive                                                | 368,051 1 2<br>350,000 0 0                            |
|                         |                                                                                                                                                                                                                                                                                                                                                                                                                                                               |                                                       | 13,633,313 12 5<br>896,124 0 5    | 29                                            | By Transfer to Closer Settlement Fund—Grant in aid<br>TOTAL                                                                                                                                                                 | · ··· ···                                            | ··· ··· ···                                                      | 200,000 0 0<br>13,058,093 8 4<br>1,471,344 4 6        |
|                         | To Balance on 30th June, 1906Brought forward <th></th> <th>896,124 0 0<br/>14,529,437 12 10</th> <th></th> <th>GRAND TOTAL</th> <th></th> <th> £</th> <th></th>                                                                                                                                                                                                                                                                                               |                                                       | 896,124 0 0<br>14,529,437 12 10   |                                               | GRAND TOTAL                                                                                                                                                                                                                 |                                                      | £                                                                |                                                       |
|                         | t Includes £2,344 17s. 7d., Richmond and Wollongong Systems, not vested in the F                                                                                                                                                                                                                                                                                                                                                                              | Board.                                                | L BOYCE.                          | * Tot                                         | al Charges Treasurer's Advance Vote to be Voted, £44,937 12s. (See page 40). + Includes £1,3                                                                                                                                | 72 17s., Richmond and W                              |                                                                  | ested in the Board.<br>HERS, Treasurer.               |