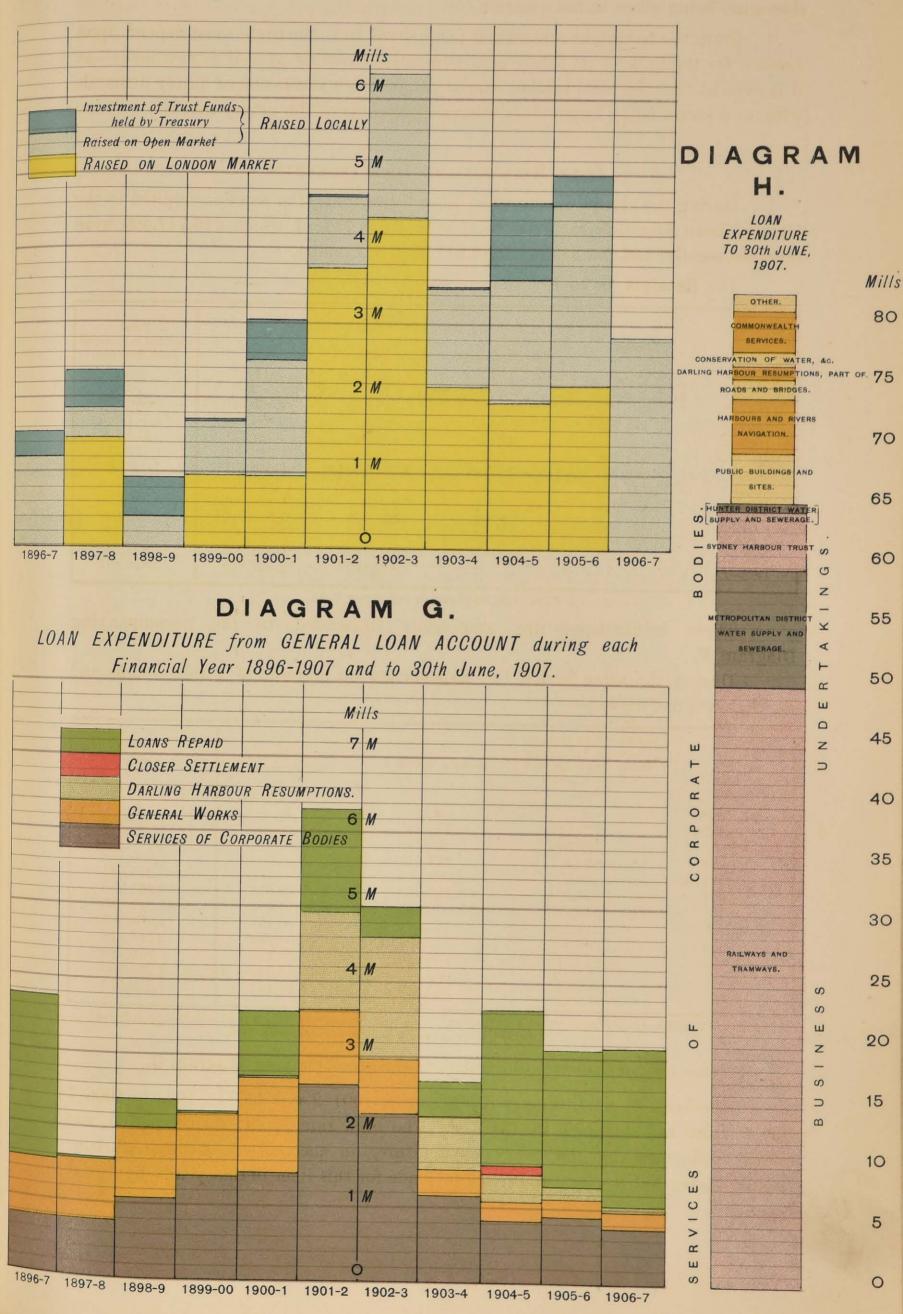

| 248,310        | 76,461                          | 1,058,553   |

\* Includes £139,000 expenditure on Closer Settlement. + Exclusive of £1,513 Insurance money disbursed. ‡ Exclusive of £1,550,000 Revenue and Trust Funds Advances repaid.

These transactions are illustrated on the accompanying Diagram G.

The Loan expenditure *per capita* during 1901–2 was £3 11s. 10d., in 1906–7 the amount had declined to 13s. 10d. The high rate of the former period, was largely influenced by the heavy expenditure, on account of Darling Harbour Resumptions; but if every allowance be made for this item in that year's figures, it will

## DIAGRAM F.

PROCEEDS OF SALES of Government Securities as Credited to GENERAL LOAN ACCOUNT—DISTINGUISHING amount RAISED IN LONDON during each Financial Year 1896-1907,



# DIAGRAMS F, G, AND H.

Proceeds of Sales of Government Securities and Loan Expenditure during each Year, 1896-1907, also Expenditure to 30th June, 1907. will be seen by reference to the aforementioned table that the expenditure during the last three years has been on a very much reduced scale, whilst research has disclosed that for a parallel, it is necessary to go back a quarter of a century.

The rate per inhabitant for each year was :--

| LOAN     | EXPENDITURE | ON  | WORKS | AND | SERVICES.        |
|----------|-------------|-----|-------|-----|------------------|
| Vear.    |             |     |       |     | Per Capita.      |
| 1896-7   |             |     |       |     | £ s. d.<br>1 4 2 |
| 1897-8   |             | ••• |       |     | 1 4 2            |
| 1898-9   |