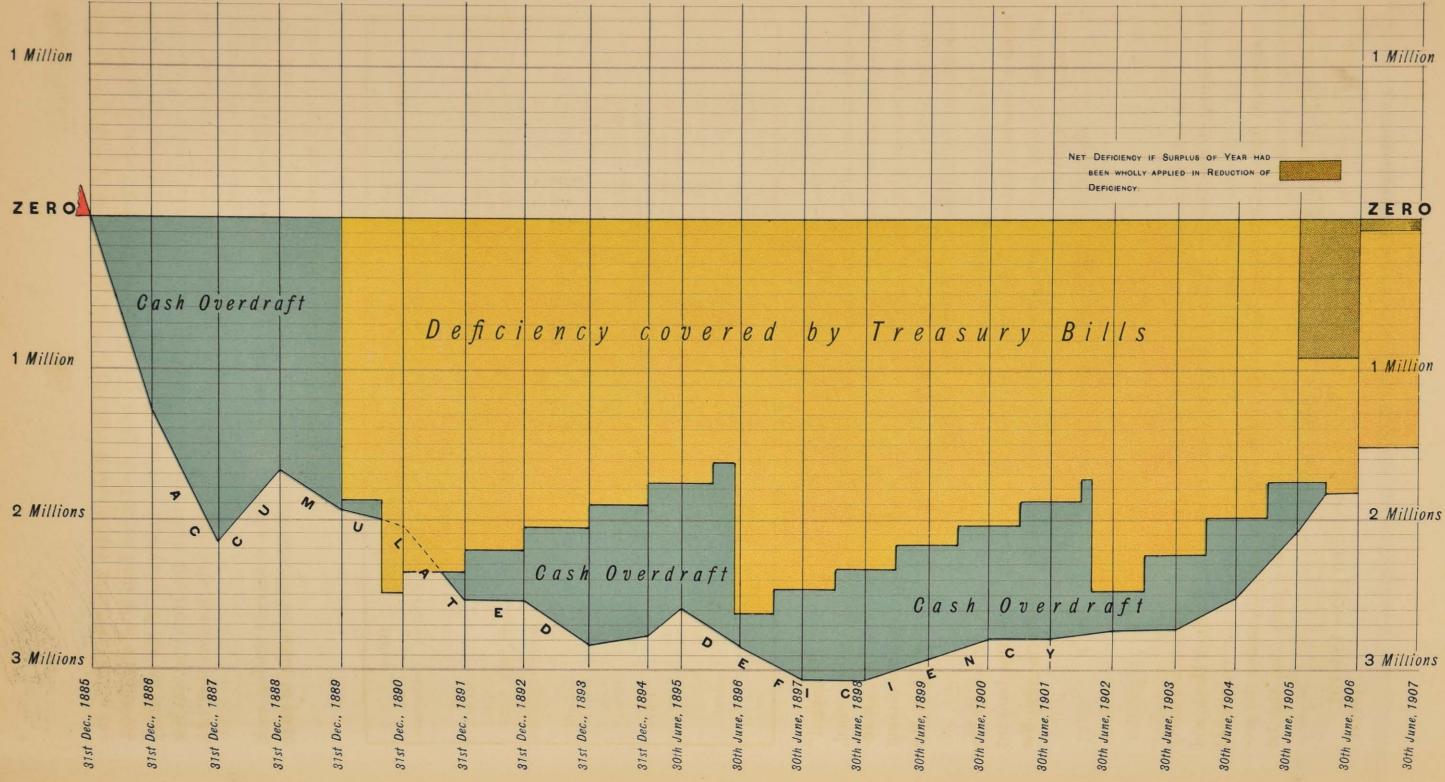

# ACCOUNT. THE CONSOLIDATED REVENUE FUND. Account Current of Revenue, Receipts, and Expenditure for the year ended 30th June, 1907.

| -                       | Account Curr                                                                                                                                                                                                                                                                                                                                                                                                                                                  | ent of Kevenue                                        | e, Receipts, and                  | Expen                                         | diture for the year chuck soon suite, 1001.                                                                                                                                                                                 |                                                      | D                                                                |                                                       |
|-------------------------|---------------------------------------------------------------------------------------------------------------------------------------------------------------------------------------------------------------------------------------------------------------------------------------------------------------------------------------------------------------------------------------------------------------------------------------------------------------|-------------------------------------------------------|-----------------------------------|-----------------------------------------------|-----------------------------------------------------------------------------------------------------------------------------------------------------------------------------------------------------------------------------|------------------------------------------------------|------------------------------------------------------------------|-------------------------------------------------------|
| Refer-<br>ence<br>Page. |                                                                                                                                                                                                                                                                                                                                                                                                                                                               | AMOUNT.                                               | TOTAL.                            | Refer-<br>ence<br>Page.                       | PARTICULARS.                                                                                                                                                                                                                | Payments under<br>Parliamentary<br>authority.        | Payments,<br>Treasurer's<br>Advance Vote, to<br>be appropriated. | TOTAL.                                                |
|                         | GOVERNMENTAL.<br>To REVENUE and RECEIPTS (1st July, 1906, to 30th June, 1907) :                                                                                                                                                                                                                                                                                                                                                                               | £ s. d.                                               | £ s. d.                           | 20.90                                         | GOVERNMENTAL.<br>By Expenditure on account of Departments—<br>Special Appropriations                                                                                                                                        | £ s. d.<br>881,987 6 10                              | £ s. d.                                                          | £ s. d.<br>881,987 6 10                               |
| 4                       | Balance of Revenue collected within the State by the Commonwealth Govern-<br>ment and returned                                                                                                                                                                                                                                                                                                                                                                | 3,022,350 17 4                                        |                                   | $28, 29 \\ 20 \\ 20 \\ 20-22 \\ 23, 24 \\ 25$ | Schedules to the Constitution ActExecutive and LegislativeColonial SecretaryTreasurer and Secretary for Finance and TradeAttorney-General and Justice                                                                       | $\begin{array}{rrrrrrrrrrrrrrrrrrrrrrrrrrrrrrrrrrrr$ | $\begin{array}{cccccccccccccccccccccccccccccccccccc$             | $\begin{array}{c ccccccccccccccccccccccccccccccccccc$ |
| 4                       | Taxation                                                                                                                                                                                                                                                                                                                                                                                                                                                      | 1,381,305 9 5                                         |                                   | 25, 26<br>26<br>27<br>27, 28                  | Secretary for Lands<br>Secretary for Public Works<br>Public Instruction, Labour, and Industry<br>Secretary for Mines and Agriculture                                                                                        | $\begin{array}{cccccccccccccccccccccccccccccccccccc$ | $\begin{array}{c ccccccccccccccccccccccccccccccccccc$            | $\begin{array}{cccccccccccccccccccccccccccccccccccc$  |
| 56                      | Alienations 1,029,439 5 8<br>Annual Revenue 851,372 18 10                                                                                                                                                                                                                                                                                                                                                                                                     | 1,880,812 4 6                                         |                                   | 28<br>28<br>28<br>28                          | BY INTEREST ON PUBLIC DEBT—<br>On Debentures, Funded Stock £2,705,251 0 6<br>On Treasury Bills for Public Works £26,825 10 0<br>Do do for Darling Harbour<br>Resumptions 39,982 0 0Less chargeable on Business undertakings |                                                      |                                                                  |                                                       |
| 7<br>9                  | Receipts for Services rendered (outside business undertakings of the State)<br>General Miscellaneous Receipts                                                                                                                                                                                                                                                                                                                                                 | 330,639 15 6<br>343,851 2 3                           |                                   | 28<br>23, 28                                  | of the State 2,229,707 17 9<br>Interest on Treasury Deficiency Bills<br>Do Uninvested Funds in temporary possession of the                                                                                                  | 762,350 12 9<br>55,559 18 6                          | ]                                                                | 762,350 12 9                                          |
|                         | LIDATED REVENUE FUND.                                                                                                                                                                                                                                                                                                                                                                                                                                         | Janoo                                                 | <b>6,958,959</b> 9 0              | 23<br>23<br>23                                | Government<br>Do Special Deposit, Savings Bank of New South Wales<br>Do Government Banking Account, Sydney and London<br>Do Compensation Money, Darling Harbour Resumptions                                                 | 31 19 6<br>9,546 12 8                                | J Design                                                         | 144,675 1 6                                           |
| 4.4                     |                                                                                                                                                                                                                                                                                                                                                                                                                                                               |                                                       |                                   | 28                                            | By Payment in Reduction of Public Debt—<br>The General Sinking Fund                                                                                                                                                         | 350,000 0 0                                          | 44,000 13 1                                                      | 5,802,704 16 11                                       |
| 10<br>10                | To Advances Repaid on account of year 1905-6, and previous years—           Treasurer's Advance Account, 1902-3 <td< td=""><td>5,729 14 4<br/>8,378 11 3</td><td></td><td>28<br/>29</td><td>Redemption of Treasury Bills Deficiency to the 30th June, 1905Act No. 30, 1905Repayments to State Debt Commissioners under Act of 1895,<br/>59 Vic. No. 6, on Account of Bogan Scrub Clearing</td><td>50,000  0  0<br/>5,089  16  6</td><td>2</td><td></td></td<> | 5,729 14 4<br>8,378 11 3                              |                                   | 28<br>29                                      | Redemption of Treasury Bills Deficiency to the 30th June, 1905Act No. 30, 1905Repayments to State Debt Commissioners under Act of 1895,<br>59 Vic. No. 6, on Account of Bogan Scrub Clearing                                | 50,000  0  0<br>5,089  16  6                         | 2                                                                |                                                       |
|                         |                                                                                                                                                                                                                                                                                                                                                                                                                                                               |                                                       |                                   |                                               |                                                                                                                                                                                                                             |                                                      |                                                                  | 6,207,794 13 5                                        |
|                         | Total, Governmental                                                                                                                                                                                                                                                                                                                                                                                                                                           | £                                                     | 14,108 5 7<br>6,973,067 14 7      | 30                                            | BY PAYMENTS from TREASURER'S ADVANCE ACCOUNT, 1906-7, to Total, Governmental and Reduct                                                                                                                                     |                                                      |                                                                  | 31,525 17 11<br>6,239,320 11 4                        |
|                         | BUSINESS UNDERTAKINGS OF THE STATE.                                                                                                                                                                                                                                                                                                                                                                                                                           |                                                       |                                   |                                               | BUSINESS UNDERTAKINGS OF THE<br>BY EXPENDITURE ON BUSINESS UNDERTAKINGS OF the State—                                                                                                                                       | STATE.                                               |                                                                  |                                                       |
| 10                      | To RECEIPTS from business undertakings of the State—<br>Railway Commissioners                                                                                                                                                                                                                                                                                                                                                                                 | 5,596,428 9 5                                         | REI                               | 24, 28<br>36<br>30                            | Railway Commissioners—<br>Working Expenses—Payments under Parliamentary authorityDodoPayments Treasurer's Advance Vote*DodoPayments unauthorised in Suspense (See<br>Statement F)                                           | 281 18 11<br>184,352 15 6                            |                                                                  |                                                       |
| 10                      | Sydney Harbour Trust                                                                                                                                                                                                                                                                                                                                                                                                                                          | 298,037 2 1                                           |                                   | 28<br>23, 28<br>34                            | Interest on Loan Capital, Railways and Tramways<br>Sydney Harbour Trust— –<br>Working Expenses—Payments under Parliamentary authority<br>Do do Treasurer's Advance Vote*                                                    | $\begin{array}{cccccccccccccccccccccccccccccccccccc$ | 4,938,523 1 9                                                    |                                                       |
| 10                      | Metropolitan Board of Water Supply and Seweraget                                                                                                                                                                                                                                                                                                                                                                                                              | 496,793 13 2                                          |                                   | 28<br>26<br>28                                | Interest on Loan Capital<br>Metropolitan Board of Water Supply and Sewerage—<br>Working Expenses—Payments under Parliamentary authority†                                                                                    | 127,418 12 11                                        | 264,294 18 3                                                     |                                                       |
| 10                      | Hunter District Water Supply and Sewerage Board                                                                                                                                                                                                                                                                                                                                                                                                               | 42,216 12 9                                           |                                   | 26<br>28                                      | Interest on Loan Capital<br>Hunter District Water Supply and Sewerage Board— –<br>Working Expenses—Payments under Parliamentary authority<br>Interest on Loan Capital                                                       | 12,916 4 10                                          |                                                                  |                                                       |
|                         | Total, Business Undertakings<br>Total, Governmental and Business Undertakings                                                                                                                                                                                                                                                                                                                                                                                 |                                                       | 6,433,475 17 5<br>13,406,543 12 0 |                                               | Total, Business Undertakings .<br>Total, Governmental and Busine                                                                                                                                                            |                                                      |                                                                  | 5,673,951 15 5<br>11,913,272 6 9                      |
| 10                      | To REPAYMENTS to TREASURER'S ADVANCE ACCOUNT, 1905-6, by appropriation taken                                                                                                                                                                                                                                                                                                                                                                                  | 00.000.10                                             |                                   | 29                                            | BY APPROPRIATION in adjustment of TREASURER'S ADVANCE ACCO<br>BY PAYMENTS IN ANTICIPATION OF LOAN VOTES, 1906-7                                                                                                             | OUNT of 1905-6                                       |                                                                  |                                                       |
| 10                      | TO REPAYMENT OF ADVANCES in anticipation of Loan Votes, 1906-7                                                                                                                                                                                                                                                                                                                                                                                                | $ \begin{array}{cccccccccccccccccccccccccccccccccccc$ | 226,770 0 5                       | 29<br>29                                      | By Public Works Fund — two-thirds of the net proceeds of the Sale of Interest), less 20 P cent.         By Transfer to Public Works Fund — Grant in aid                                                                     | of Crown Lands,                                      | 1905-6 (exclusive                                                | 368,051 1 2<br>350,000 0 0                            |
|                         |                                                                                                                                                                                                                                                                                                                                                                                                                                                               |                                                       | 13,633,313 12 5<br>896,124 0 5    | 29                                            | By Transfer to Closer Settlement Fund—Grant in aid<br>TOTAL                                                                                                                                                                 | · ··· ···                                            | ··· ··· ···                                                      | 200,000 0 0<br>13,058,093 8 4<br>1,471,344 4 6        |
|                         | To Balance on 30th June, 1906Brought forward <th></th> <th>896,124 0 0<br/>14,529,437 12 10</th> <th></th> <th>GRAND TOTAL</th> <th></th> <th> £</th> <th></th>                                                                                                                                                                                                                                                                                               |                                                       | 896,124 0 0<br>14,529,437 12 10   |                                               | GRAND TOTAL                                                                                                                                                                                                                 |                                                      | £                                                                |                                                       |
|                         | t Includes £2,344 17s. 7d., Richmond and Wollongong Systems, not vested in the F                                                                                                                                                                                                                                                                                                                                                                              | Board.                                                | L BOYCE.                          | * Tot                                         | al Charges Treasurer's Advance Vote to be Voted, £44,937 12s. (See page 40). + Includes £1,3                                                                                                                                | 72 17s., Richmond and W                              |                                                                  | ested in the Board.<br>HERS, Treasurer.               |