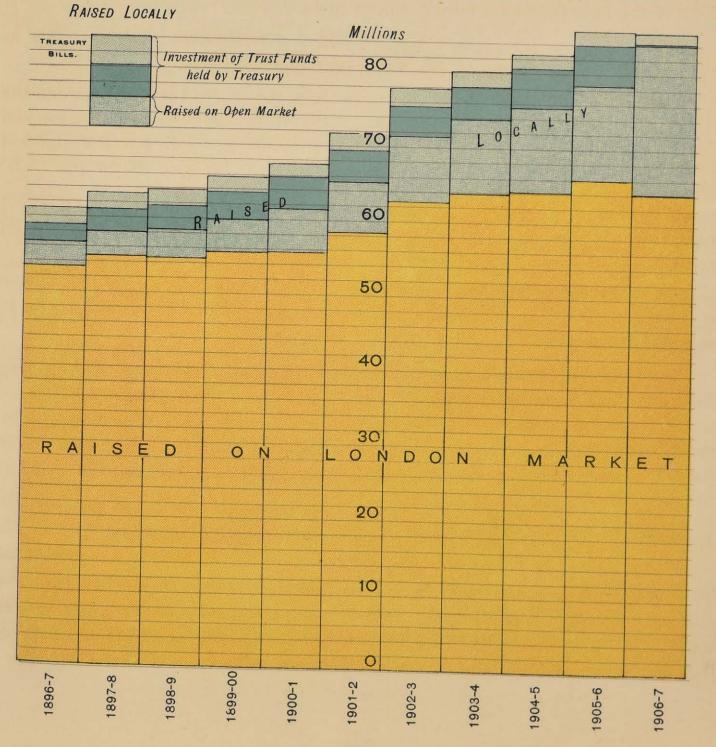

# ACCOUNT. THE CONSOLIDATED REVENUE FUND. Account Current of Revenue, Receipts, and Expenditure for the year ended 30th June, 1907.

| -                       | Account Curr                                                                                                                                                                                                                                                                                                                                                                                                                                                  | ent of Kevenue                                        | e, Receipts, and                  | Expen                                         | diture for the year chuck soon suite, 1001.                                                                                                                                                                                 |                                                      | D                                                                |                                                       |
|-------------------------|---------------------------------------------------------------------------------------------------------------------------------------------------------------------------------------------------------------------------------------------------------------------------------------------------------------------------------------------------------------------------------------------------------------------------------------------------------------|-------------------------------------------------------|-----------------------------------|-----------------------------------------------|-----------------------------------------------------------------------------------------------------------------------------------------------------------------------------------------------------------------------------|------------------------------------------------------|------------------------------------------------------------------|-------------------------------------------------------|
| Refer-<br>ence<br>Page. |                                                                                                                                                                                                                                                                                                                                                                                                                                                               | AMOUNT.                                               | TOTAL.                            | Refer-<br>ence<br>Page.                       | PARTICULARS.                                                                                                                                                                                                                | Payments under<br>Parliamentary<br>authority.        | Payments,<br>Treasurer's<br>Advance Vote, to<br>be appropriated. | TOTAL.                                                |
|                         | GOVERNMENTAL.<br>To REVENUE and RECEIPTS (1st July, 1906, to 30th June, 1907) :                                                                                                                                                                                                                                                                                                                                                                               | £ s. d.                                               | £ s. d.                           | 20.90                                         | GOVERNMENTAL.<br>By Expenditure on account of Departments—<br>Special Appropriations                                                                                                                                        | £ s. d.<br>881,987 6 10                              | £ s. d.                                                          | £ s. d.<br>881,987 6 10                               |
| 4                       | Balance of Revenue collected within the State by the Commonwealth Govern-<br>ment and returned                                                                                                                                                                                                                                                                                                                                                                | 3,022,350 17 4                                        |                                   | $28, 29 \\ 20 \\ 20 \\ 20-22 \\ 23, 24 \\ 25$ | Schedules to the Constitution ActExecutive and LegislativeColonial SecretaryTreasurer and Secretary for Finance and TradeAttorney-General and Justice                                                                       | $\begin{array}{rrrrrrrrrrrrrrrrrrrrrrrrrrrrrrrrrrrr$ | $\begin{array}{cccccccccccccccccccccccccccccccccccc$             | $\begin{array}{c ccccccccccccccccccccccccccccccccccc$ |
| 4                       | Taxation                                                                                                                                                                                                                                                                                                                                                                                                                                                      | 1,381,305 9 5                                         |                                   | 25, 26<br>26<br>27<br>27, 28                  | Secretary for Lands<br>Secretary for Public Works<br>Public Instruction, Labour, and Industry<br>Secretary for Mines and Agriculture                                                                                        | $\begin{array}{cccccccccccccccccccccccccccccccccccc$ | $\begin{array}{c ccccccccccccccccccccccccccccccccccc$            | $\begin{array}{cccccccccccccccccccccccccccccccccccc$  |
| 56                      | Alienations 1,029,439 5 8<br>Annual Revenue 851,372 18 10                                                                                                                                                                                                                                                                                                                                                                                                     | 1,880,812 4 6                                         |                                   | 28<br>28<br>28<br>28                          | BY INTEREST ON PUBLIC DEBT—<br>On Debentures, Funded Stock £2,705,251 0 6<br>On Treasury Bills for Public Works £26,825 10 0<br>Do do for Darling Harbour<br>Resumptions 39,982 0 0Less chargeable on Business undertakings |                                                      |                                                                  |                                                       |
| 7<br>9                  | Receipts for Services rendered (outside business undertakings of the State)<br>General Miscellaneous Receipts                                                                                                                                                                                                                                                                                                                                                 | 330,639 15 6<br>343,851 2 3                           |                                   | 28<br>23, 28                                  | of the State 2,229,707 17 9<br>Interest on Treasury Deficiency Bills<br>Do Uninvested Funds in temporary possession of the                                                                                                  | 762,350 12 9<br>55,559 18 6                          | ]                                                                | 762,350 12 9                                          |
|                         | LIDATED REVENUE FUND.                                                                                                                                                                                                                                                                                                                                                                                                                                         | Janoo                                                 | <b>6,958,959</b> 9 0              | 23<br>23<br>23                                | Government<br>Do Special Deposit, Savings Bank of New South Wales<br>Do Government Banking Account, Sydney and London<br>Do Compensation Money, Darling Harbour Resumptions                                                 | 31 19 6<br>9,546 12 8                                | J Design                                                         | 144,675 1 6                                           |
| 4.4                     |                                                                                                                                                                                                                                                                                                                                                                                                                                                               |                                                       |                                   | 28                                            | By Payment in Reduction of Public Debt—<br>The General Sinking Fund                                                                                                                                                         | 350,000 0 0                                          | 44,000 13 1                                                      | 5,802,704 16 11                                       |
| 10<br>10                | To Advances Repaid on account of year 1905-6, and previous years—           Treasurer's Advance Account, 1902-3 <td< td=""><td>5,729 14 4<br/>8,378 11 3</td><td></td><td>28<br/>29</td><td>Redemption of Treasury Bills Deficiency to the 30th June, 1905Act No. 30, 1905Repayments to State Debt Commissioners under Act of 1895,<br/>59 Vic. No. 6, on Account of Bogan Scrub Clearing</td><td>50,000  0  0<br/>5,089  16  6</td><td>2</td><td></td></td<> | 5,729 14 4<br>8,378 11 3                              |                                   | 28<br>29                                      | Redemption of Treasury Bills Deficiency to the 30th June, 1905Act No. 30, 1905Repayments to State Debt Commissioners under Act of 1895,<br>59 Vic. No. 6, on Account of Bogan Scrub Clearing                                | 50,000  0  0<br>5,089  16  6                         | 2                                                                |                                                       |
|                         |                                                                                                                                                                                                                                                                                                                                                                                                                                                               |                                                       |                                   |                                               |                                                                                                                                                                                                                             |                                                      |                                                                  | 6,207,794 13 5                                        |
|                         | Total, Governmental                                                                                                                                                                                                                                                                                                                                                                                                                                           | £                                                     | 14,108 5 7<br>6,973,067 14 7      | 30                                            | BY PAYMENTS from TREASURER'S ADVANCE ACCOUNT, 1906-7, to Total, Governmental and Reduct                                                                                                                                     |                                                      |                                                                  | 31,525 17 11<br>6,239,320 11 4                        |
|                         | BUSINESS UNDERTAKINGS OF THE STATE.                                                                                                                                                                                                                                                                                                                                                                                                                           |                                                       |                                   |                                               | BUSINESS UNDERTAKINGS OF THE<br>BY EXPENDITURE ON BUSINESS UNDERTAKINGS OF the State—                                                                                                                                       | STATE.                                               |                                                                  |                                                       |
| 10                      | To RECEIPTS from business undertakings of the State—<br>Railway Commissioners                                                                                                                                                                                                                                                                                                                                                                                 | 5,596,428 9 5                                         | REI                               | 24, 28<br>36<br>30                            | Railway Commissioners—<br>Working Expenses—Payments under Parliamentary authorityDodoPayments Treasurer's Advance Vote*DodoPayments unauthorised in Suspense (See<br>Statement F)                                           | 281 18 11<br>184,352 15 6                            |                                                                  |                                                       |
| 10                      | Sydney Harbour Trust                                                                                                                                                                                                                                                                                                                                                                                                                                          | 298,037 2 1                                           |                                   | 28<br>23, 28<br>34                            | Interest on Loan Capital, Railways and Tramways<br>Sydney Harbour Trust— –<br>Working Expenses—Payments under Parliamentary authority<br>Do do Treasurer's Advance Vote*                                                    | $\begin{array}{cccccccccccccccccccccccccccccccccccc$ | 4,938,523 1 9                                                    |                                                       |
| 10                      | Metropolitan Board of Water Supply and Seweraget                                                                                                                                                                                                                                                                                                                                                                                                              | 496,793 13 2                                          |                                   | 28<br>26<br>28                                | Interest on Loan Capital<br>Metropolitan Board of Water Supply and Sewerage—<br>Working Expenses—Payments under Parliamentary authority†                                                                                    | 127,418 12 11                                        | 264,294 18 3                                                     |                                                       |
| 10                      | Hunter District Water Supply and Sewerage Board                                                                                                                                                                                                                                                                                                                                                                                                               | 42,216 12 9                                           |                                   | 26<br>28                                      | Interest on Loan Capital<br>Hunter District Water Supply and Sewerage Board— –<br>Working Expenses—Payments under Parliamentary authority<br>Interest on Loan Capital                                                       | 12,916 4 10                                          |                                                                  |                                                       |
|                         | Total, Business Undertakings<br>Total, Governmental and Business Undertakings                                                                                                                                                                                                                                                                                                                                                                                 |                                                       | 6,433,475 17 5<br>13,406,543 12 0 |                                               | Total, Business Undertakings .<br>Total, Governmental and Busine                                                                                                                                                            |                                                      |                                                                  | 5,673,951 15 5<br>11,913,272 6 9                      |
| 10                      | To REPAYMENTS to TREASURER'S ADVANCE ACCOUNT, 1905-6, by appropriation taken                                                                                                                                                                                                                                                                                                                                                                                  | 00.000.10                                             |                                   | 29                                            | BY APPROPRIATION in adjustment of TREASURER'S ADVANCE ACCO<br>BY PAYMENTS IN ANTICIPATION OF LOAN VOTES, 1906-7                                                                                                             | OUNT of 1905-6                                       |                                                                  |                                                       |
| 10                      | TO REPAYMENT OF ADVANCES in anticipation of Loan Votes, 1906-7                                                                                                                                                                                                                                                                                                                                                                                                | $ \begin{array}{cccccccccccccccccccccccccccccccccccc$ | 226,770 0 5                       | 29<br>29                                      | By Public Works Fund — two-thirds of the net proceeds of the Sale of Interest), less 20 P cent.         By Transfer to Public Works Fund — Grant in aid                                                                     | of Crown Lands,                                      | 1905-6 (exclusive                                                | 368,051 1 2<br>350,000 0 0                            |
|                         |                                                                                                                                                                                                                                                                                                                                                                                                                                                               |                                                       | 13,633,313 12 5<br>896,124 0 5    | 29                                            | By Transfer to Closer Settlement Fund—Grant in aid<br>TOTAL                                                                                                                                                                 | · ··· ···                                            | ··· ··· ···                                                      | 200,000 0 0<br>13,058,093 8 4<br>1,471,344 4 6        |
|                         | To Balance on 30th June, 1906Brought forward <th></th> <th>896,124 0 0<br/>14,529,437 12 10</th> <th></th> <th>GRAND TOTAL</th> <th></th> <th> £</th> <th></th>                                                                                                                                                                                                                                                                                               |                                                       | 896,124 0 0<br>14,529,437 12 10   |                                               | GRAND TOTAL                                                                                                                                                                                                                 |                                                      | £                                                                |                                                       |
|                         | t Includes £2,344 17s. 7d., Richmond and Wollongong Systems, not vested in the F                                                                                                                                                                                                                                                                                                                                                                              | Board.                                                | L BOYCE.                          | * Tot                                         | al Charges Treasurer's Advance Vote to be Voted, £44,937 12s. (See page 40). + Includes £1,3                                                                                                                                | 72 17s., Richmond and W                              |                                                                  | ested in the Board.<br>HERS, Treasurer.               |