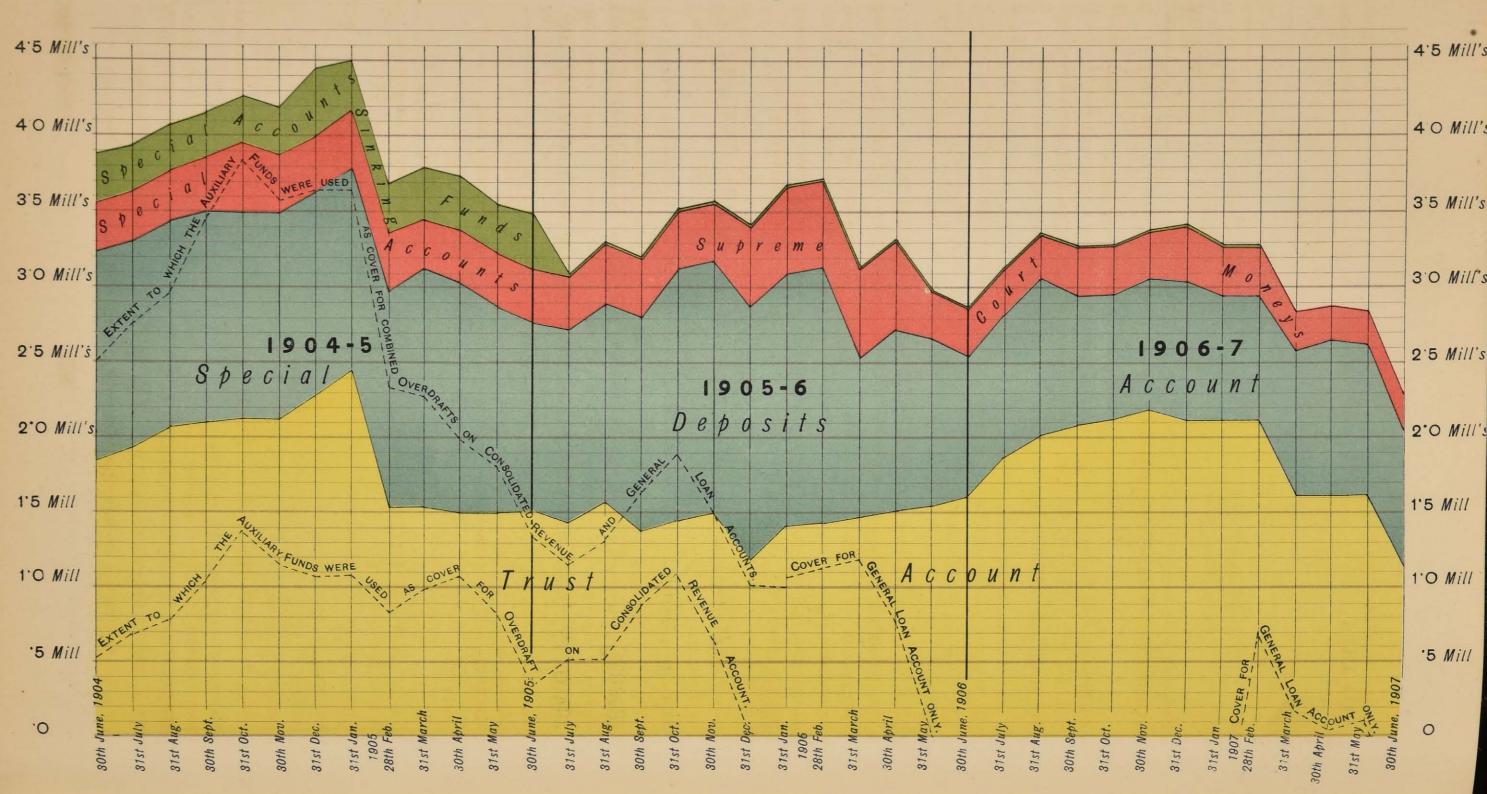

# ACCOUNT. THE CONSOLIDATED REVENUE FUND. Account Current of Revenue, Receipts, and Expenditure for the year ended 30th June, 1907.

| -                       | Account Curr                                                                                                                                                                                                                                                                                                                                                                                                                                                  | ent of Kevenue                                        | e, Receipts, and                  | Expen                                         | diture for the year chuck soon suite, 1001.                                                                                                                                                                                 |                                                      | D                                                                |                                                       |
|-------------------------|---------------------------------------------------------------------------------------------------------------------------------------------------------------------------------------------------------------------------------------------------------------------------------------------------------------------------------------------------------------------------------------------------------------------------------------------------------------|-------------------------------------------------------|-----------------------------------|-----------------------------------------------|-----------------------------------------------------------------------------------------------------------------------------------------------------------------------------------------------------------------------------|------------------------------------------------------|------------------------------------------------------------------|-------------------------------------------------------|
| Refer-<br>ence<br>Page. |                                                                                                                                                                                                                                                                                                                                                                                                                                                               | AMOUNT.                                               | TOTAL.                            | Refer-<br>ence<br>Page.                       | PARTICULARS.                                                                                                                                                                                                                | Payments under<br>Parliamentary<br>authority.        | Payments,<br>Treasurer's<br>Advance Vote, to<br>be appropriated. | TOTAL.                                                |
|                         | GOVERNMENTAL.<br>To REVENUE and RECEIPTS (1st July, 1906, to 30th June, 1907) :                                                                                                                                                                                                                                                                                                                                                                               | £ s. d.                                               | £ s. d.                           | 20.90                                         | GOVERNMENTAL.<br>By Expenditure on account of Departments—<br>Special Appropriations                                                                                                                                        | £ s. d.<br>881,987 6 10                              | £ s. d.                                                          | £ s. d.<br>881,987 6 10                               |
| 4                       | Balance of Revenue collected within the State by the Commonwealth Govern-<br>ment and returned                                                                                                                                                                                                                                                                                                                                                                | 3,022,350 17 4                                        |                                   | $28, 29 \\ 20 \\ 20 \\ 20-22 \\ 23, 24 \\ 25$ | Schedules to the Constitution ActExecutive and LegislativeColonial SecretaryTreasurer and Secretary for Finance and TradeAttorney-General and Justice                                                                       | $\begin{array}{rrrrrrrrrrrrrrrrrrrrrrrrrrrrrrrrrrrr$ | $\begin{array}{cccccccccccccccccccccccccccccccccccc$             | $\begin{array}{c ccccccccccccccccccccccccccccccccccc$ |
| 4                       | Taxation                                                                                                                                                                                                                                                                                                                                                                                                                                                      | 1,381,305 9 5                                         |                                   | 25, 26<br>26<br>27<br>27, 28                  | Secretary for Lands<br>Secretary for Public Works<br>Public Instruction, Labour, and Industry<br>Secretary for Mines and Agriculture                                                                                        | $\begin{array}{cccccccccccccccccccccccccccccccccccc$ | $\begin{array}{c ccccccccccccccccccccccccccccccccccc$            | $\begin{array}{cccccccccccccccccccccccccccccccccccc$  |
| 56                      | Alienations 1,029,439 5 8<br>Annual Revenue 851,372 18 10                                                                                                                                                                                                                                                                                                                                                                                                     | 1,880,812 4 6                                         |                                   | 28<br>28<br>28<br>28                          | BY INTEREST ON PUBLIC DEBT—<br>On Debentures, Funded Stock £2,705,251 0 6<br>On Treasury Bills for Public Works £26,825 10 0<br>Do do for Darling Harbour<br>Resumptions 39,982 0 0Less chargeable on Business undertakings |                                                      |                                                                  |                                                       |
| 7<br>9                  | Receipts for Services rendered (outside business undertakings of the State)<br>General Miscellaneous Receipts                                                                                                                                                                                                                                                                                                                                                 | 330,639 15 6<br>343,851 2 3                           |                                   | 28<br>23, 28                                  | of the State 2,229,707 17 9<br>Interest on Treasury Deficiency Bills<br>Do Uninvested Funds in temporary possession of the                                                                                                  | 762,350 12 9<br>55,559 18 6                          | ]                                                                | 762,350 12 9                                          |
|                         | LIDATED REVENUE FUND.                                                                                                                                                                                                                                                                                                                                                                                                                                         | Janoo                                                 | <b>6,958,959</b> 9 0              | 23<br>23<br>23                                | Government<br>Do Special Deposit, Savings Bank of New South Wales<br>Do Government Banking Account, Sydney and London<br>Do Compensation Money, Darling Harbour Resumptions                                                 | 31 19 6<br>9,546 12 8                                | J Design                                                         | 144,675 1 6                                           |
| 4.4                     |                                                                                                                                                                                                                                                                                                                                                                                                                                                               |                                                       |                                   | 28                                            | By Payment in Reduction of Public Debt—<br>The General Sinking Fund                                                                                                                                                         | 350,000 0 0                                          | 44,000 13 1                                                      | 5,802,704 16 11                                       |
| 10<br>10                | To Advances Repaid on account of year 1905-6, and previous years—           Treasurer's Advance Account, 1902-3 <td< td=""><td>5,729 14 4<br/>8,378 11 3</td><td></td><td>28<br/>29</td><td>Redemption of Treasury Bills Deficiency to the 30th June, 1905Act No. 30, 1905Repayments to State Debt Commissioners under Act of 1895,<br/>59 Vic. No. 6, on Account of Bogan Scrub Clearing</td><td>50,000  0  0<br/>5,089  16  6</td><td>2</td><td></td></td<> | 5,729 14 4<br>8,378 11 3                              |                                   | 28<br>29                                      | Redemption of Treasury Bills Deficiency to the 30th June, 1905Act No. 30, 1905Repayments to State Debt Commissioners under Act of 1895,<br>59 Vic. No. 6, on Account of Bogan Scrub Clearing                                | 50,000  0  0<br>5,089  16  6                         | 2                                                                |                                                       |
|                         |                                                                                                                                                                                                                                                                                                                                                                                                                                                               |                                                       |                                   |                                               |                                                                                                                                                                                                                             |                                                      |                                                                  | 6,207,794 13 5                                        |
|                         | Total, Governmental                                                                                                                                                                                                                                                                                                                                                                                                                                           | £                                                     | 14,108 5 7<br>6,973,067 14 7      | 30                                            | BY PAYMENTS from TREASURER'S ADVANCE ACCOUNT, 1906-7, to Total, Governmental and Reduct                                                                                                                                     |                                                      |                                                                  | 31,525 17 11<br>6,239,320 11 4                        |
|                         | BUSINESS UNDERTAKINGS OF THE STATE.                                                                                                                                                                                                                                                                                                                                                                                                                           |                                                       |                                   |                                               | BUSINESS UNDERTAKINGS OF THE<br>BY EXPENDITURE ON BUSINESS UNDERTAKINGS OF the State—                                                                                                                                       | STATE.                                               |                                                                  |                                                       |
| 10                      | To RECEIPTS from business undertakings of the State—<br>Railway Commissioners                                                                                                                                                                                                                                                                                                                                                                                 | 5,596,428 9 5                                         | REI                               | 24, 28<br>36<br>30                            | Railway Commissioners—<br>Working Expenses—Payments under Parliamentary authorityDodoPayments Treasurer's Advance Vote*DodoPayments unauthorised in Suspense (See<br>Statement F)                                           | 281 18 11<br>184,352 15 6                            |                                                                  |                                                       |
| 10                      | Sydney Harbour Trust                                                                                                                                                                                                                                                                                                                                                                                                                                          | 298,037 2 1                                           |                                   | 28<br>23, 28<br>34                            | Interest on Loan Capital, Railways and Tramways<br>Sydney Harbour Trust— –<br>Working Expenses—Payments under Parliamentary authority<br>Do do Treasurer's Advance Vote*                                                    | $\begin{array}{cccccccccccccccccccccccccccccccccccc$ | 4,938,523 1 9                                                    |                                                       |
| 10                      | Metropolitan Board of Water Supply and Seweraget                                                                                                                                                                                                                                                                                                                                                                                                              | 496,793 13 2                                          |                                   | 28<br>26<br>28                                | Interest on Loan Capital<br>Metropolitan Board of Water Supply and Sewerage—<br>Working Expenses—Payments under Parliamentary authority†                                                                                    | 127,418 12 11                                        | 264,294 18 3                                                     |                                                       |
| 10                      | Hunter District Water Supply and Sewerage Board                                                                                                                                                                                                                                                                                                                                                                                                               | 42,216 12 9                                           |                                   | 26<br>28                                      | Interest on Loan Capital<br>Hunter District Water Supply and Sewerage Board— –<br>Working Expenses—Payments under Parliamentary authority<br>Interest on Loan Capital                                                       | 12,916 4 10                                          |                                                                  |                                                       |
|                         | Total, Business Undertakings<br>Total, Governmental and Business Undertakings                                                                                                                                                                                                                                                                                                                                                                                 |                                                       | 6,433,475 17 5<br>13,406,543 12 0 |                                               | Total, Business Undertakings .<br>Total, Governmental and Busine                                                                                                                                                            |                                                      |                                                                  | 5,673,951 15 5<br>11,913,272 6 9                      |
| 10                      | To REPAYMENTS to TREASURER'S ADVANCE ACCOUNT, 1905-6, by appropriation taken                                                                                                                                                                                                                                                                                                                                                                                  | 00.000.10                                             |                                   | 29                                            | BY APPROPRIATION in adjustment of TREASURER'S ADVANCE ACCO<br>BY PAYMENTS IN ANTICIPATION OF LOAN VOTES, 1906-7                                                                                                             | OUNT of 1905-6                                       |                                                                  |                                                       |
| 10                      | TO REPAYMENT OF ADVANCES in anticipation of Loan Votes, 1906-7                                                                                                                                                                                                                                                                                                                                                                                                | $ \begin{array}{cccccccccccccccccccccccccccccccccccc$ | 226,770 0 5                       | 29<br>29                                      | By Public Works Fund — two-thirds of the net proceeds of the Sale of Interest), less 20 P cent.         By Transfer to Public Works Fund — Grant in aid                                                                     | of Crown Lands,                                      | 1905-6 (exclusive                                                | 368,051 1 2<br>350,000 0 0                            |
|                         |                                                                                                                                                                                                                                                                                                                                                                                                                                                               |                                                       | 13,633,313 12 5<br>896,124 0 5    | 29                                            | By Transfer to Closer Settlement Fund—Grant in aid<br>TOTAL                                                                                                                                                                 | · ··· ···                                            | ··· ··· ···                                                      | 200,000 0 0<br>13,058,093 8 4<br>1,471,344 4 6        |
|                         | To Balance on 30th June, 1906Brought forward <th></th> <th>896,124 0 0<br/>14,529,437 12 10</th> <th></th> <th>GRAND TOTAL</th> <th></th> <th> £</th> <th></th>                                                                                                                                                                                                                                                                                               |                                                       | 896,124 0 0<br>14,529,437 12 10   |                                               | GRAND TOTAL                                                                                                                                                                                                                 |                                                      | £                                                                |                                                       |
|                         | t Includes £2,344 17s. 7d., Richmond and Wollongong Systems, not vested in the F                                                                                                                                                                                                                                                                                                                                                                              | Board.                                                | L BOYCE.                          | * Tot                                         | al Charges Treasurer's Advance Vote to be Voted, £44,937 12s. (See page 40). + Includes £1,3                                                                                                                                | 72 17s., Richmond and W                              |                                                                  | ested in the Board.<br>HERS, Treasurer.               |