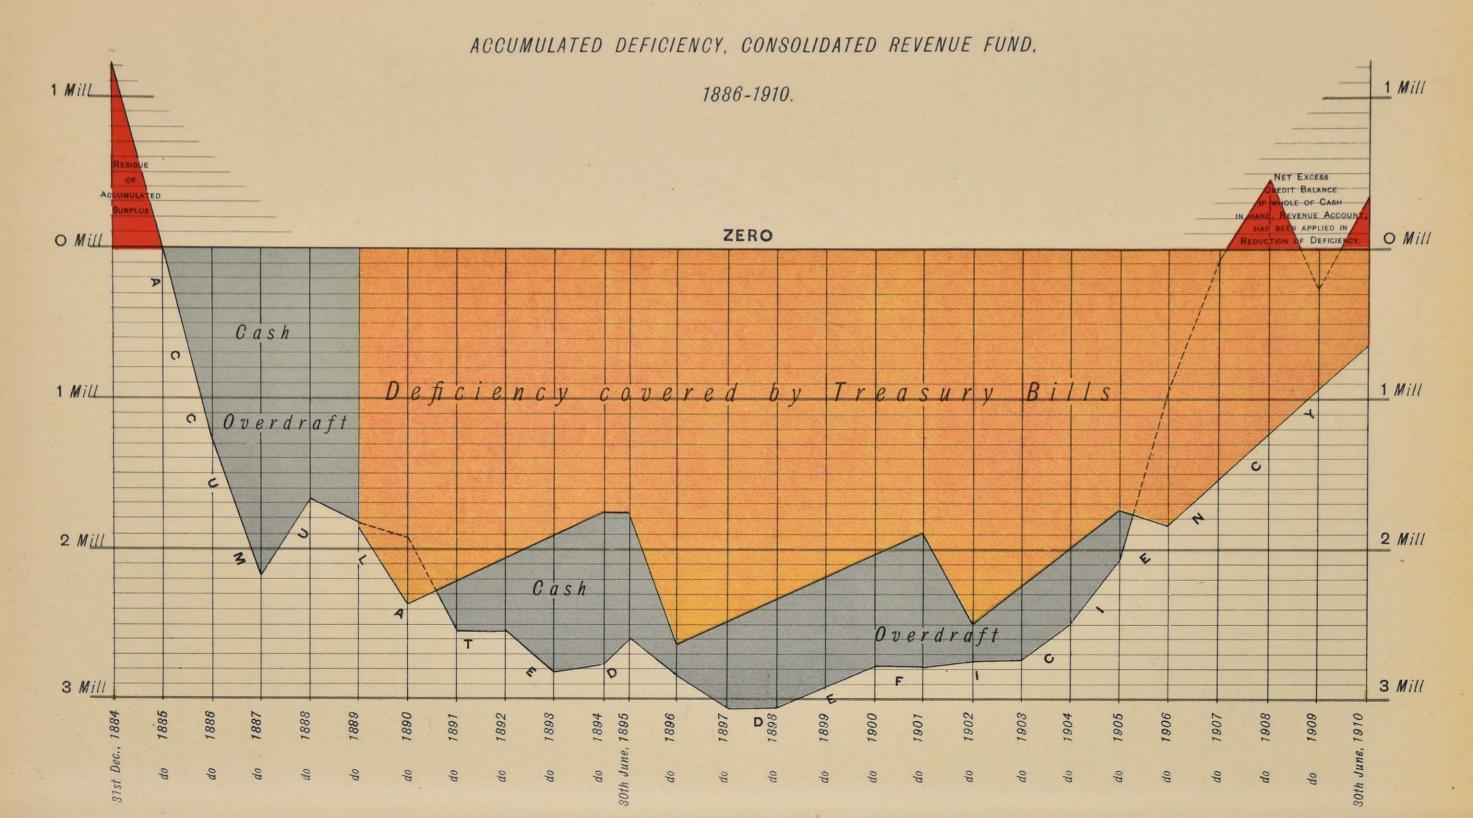

nually a further sum ranging up to £50,000. The last-mentioned payment, however, is a conditional one, as it is contingent on the Revenue being in credit at the close of the financial year, and also ceases on the redemption of the Bills issued to cover the latest addition to the Funded Deficit, viz., £336,890.

As Parliament has decided that the maximum payments in liquidation of the deficit in any one year shall not exceed £300,000, the annual statutory demand is fully met by the payment of that amount, and, therefore, any credit balance arising at the close of each financial year is free to be applied to general purposes and thus far it may be regarded as the available, actual, or accumulated surplus of the year.

An

# DIAGRAM B.

Accumulated Revenue Deficiency, 1886-1910.

DIAGRAM B.



An examination of the Deficiency Account will disclose that, from 1890, the year when the first instalment in liquidation was made, only in seven years has the operation of the statute effected the full realisation of its object; in seven years it was partly effected, and in the remaining periods the result was a heaping up of the burden, instead of a reduction thereof. In accordance with law, Treasury Bills to the face value of the statutory amount, have been redeemed annually, but in the years when the Revenue was not in a position to meet the full obligation, the shortage became automatically part of the cash deficiency.

If future payments be effected in full accordance with the Statutes governing the payment of instalments, the whole of the Bills will be finally extinguished in 1912