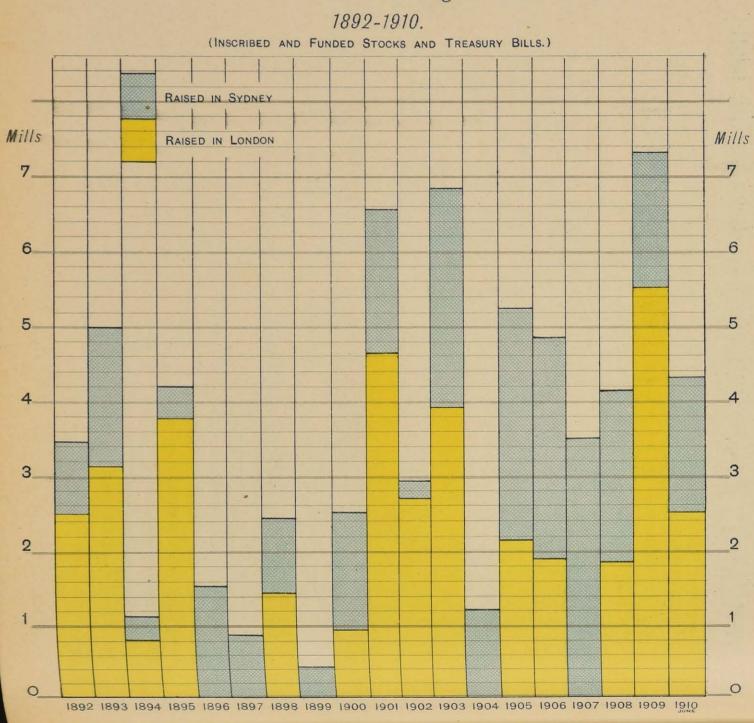

|  |  |  |
| Treasury Bills (other than Deficiency<br>Bills) :          | 5,483,900<br>419,000                         | 3 10 7 to 4 5 $10\frac{3}{4}$<br>£3 10s. $7\frac{1}{4}$ d.                                                        |  |  |  |
| Total<br>Grand Total                                       | £29,783,086<br>£68,105,086                   | 3 0 $5\frac{1}{2}$ to 4 10 $2\frac{3}{4}$                                                                         |  |  |  |

Attention is directed to the accompanying Diagrams F and G, which have been designed to illustrate the amount of Capital raised in each market yearly, and the Cost per cent. to Government for all issues from 1892.

# DIAGRAM G.

# DIAGRAM F.

PROCEEDS OF LOANS RAISED during each Calendar Year,



# COST PER CENT. OF LOANS ISSUES TO GOVERNMENT

(after allowing for Redemption of £100 Sterling at date of Maturity).



# DIAGRAM F, G.

Loans Raised during each calendar year, 1892-1910 (June), and Cost per cent., of Loan Issues, to Government, 1892-1910. The total value of the Stocks, Debentures and Bills issued during the period 1892-(June) 1910 amounted to £58,105,086. Of this sum, £38,322,000 were placed in London, and £29,783,086 (or nearly 44 per cent.) in Sydney.

The cost per cent. of the London issues (allowing for redemption) ranged from £3 1s.  $\$_4^4$ d. to £4 10s.  $\$_4^3$ d, and for Sydney £3 0s.  $\$_4^4$ d. to £4 5s.  $10\frac{2}{4}$ d. Both in point of volume and the prices for which loans were obtained, the local transactions show that the State is becoming more and