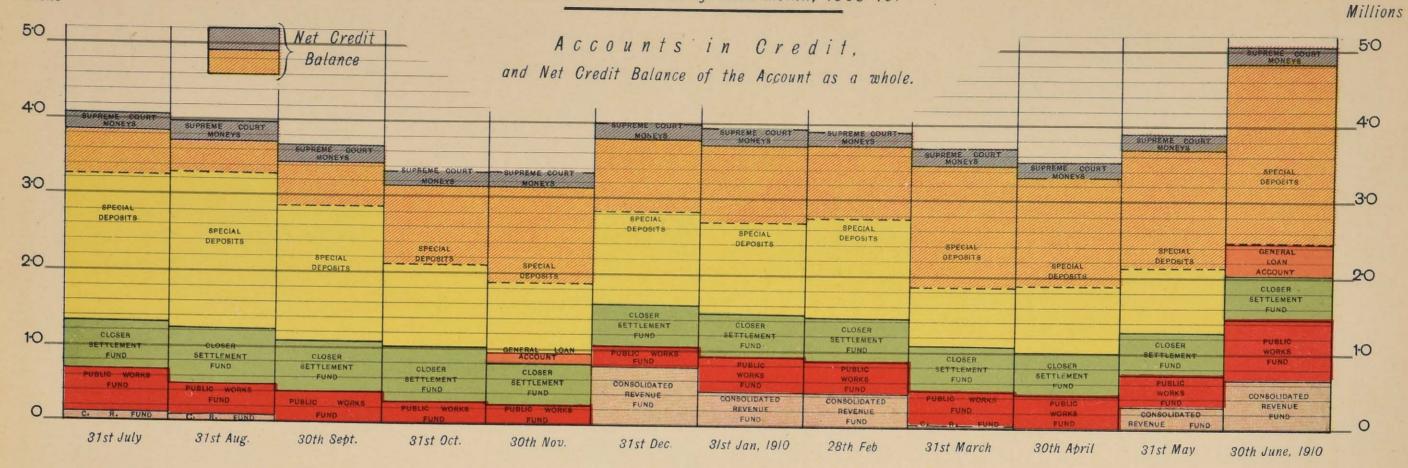

| ••• ••• | 2,457,149 |

Treasury Balance, 30th June, 1910 (see page 169)... ... £5,341,524 The Balances at the close of each account for each month of 1909–10, and the net balance of the General Banking Account are shown on the accompanying Diagram H. As

# DIAGRAM H.

# GENERAL BANKING ACCOUNT.

BALANCES at close of each month, 1909-10.



## Accounts overdrawn

|     |                            | GENERAL<br>LOAN<br>ACCOUNT              | CONSOLIDATED<br>REVENUE FUND.<br>GENERAL | CONSOLIDATED<br>REVENUE<br>FUNO<br>GENERAL LOAN~ | CONSOLIDATED<br>REVENUE<br>FUND         | GENERAL<br>LOAN<br>ACCOUNT             | GENERAL<br>LOAN<br>ACCOUNT             | GENERAL<br>LOAN<br>ACCOUNT            | GENERAL<br>LOAN<br>ACCOUNT             | CONSOLIDATED<br>REVENUE FUND<br>GENERAL<br>LOAN<br>ACCOUNT | GENERAL LOAN                            |                                         | - ° |
|-----|----------------------------|-----------------------------------------|------------------------------------------|--------------------------------------------------|-----------------------------------------|--------------------------------