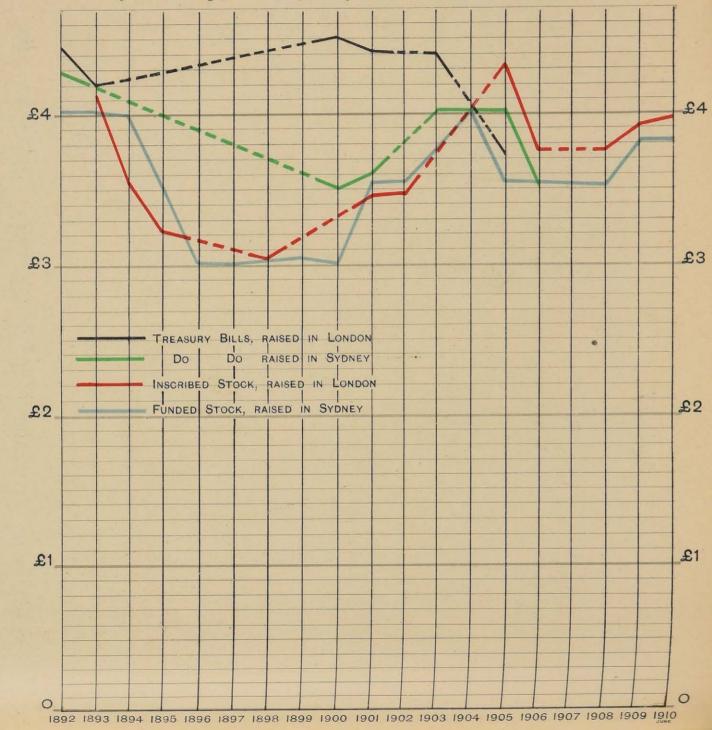

| 3 10 7 to 4 5 $10\frac{3}{4}$<br>£3 10s. $7\frac{1}{4}$ d.                                                        |  |  |  |
| Total<br>Grand Total                                       | £29,783,086<br>£68,105,086                   | 3 0 $5\frac{1}{2}$ to 4 10 $2\frac{3}{4}$                                                                         |  |  |  |

Attention is directed to the accompanying Diagrams F and G, which have been designed to illustrate the amount of Capital raised in each market yearly, and the Cost per cent. to Government for all issues from 1892.

# DIAGRAM G.

# DIAGRAM F.

PROCEEDS OF LOANS RAISED during each Calendar Year,



# COST PER CENT. OF LOANS ISSUES TO GOVERNMENT

(after allowing for Redemption of £100 Sterling at date of Maturity).



# DIAGRAM F, G.

Loans Raised during each calendar year, 1892-1910 (June), and Cost per cent., of Loan Issues, to Government, 1892-1910. The total value of the Stocks, Debentures and Bills issued during the period 1892-(June) 1910 amounted to £58,105,086. Of this sum, £38,322,000 were placed in London, and £29,783,086 (or nearly 44 per cent.) in Sydney.

The cost per cent. of the London issues (allowing for redemption) ranged from £3 1s.  $\$_4^4$ d. to £4 10s.  $\$_4^3$ d, and for Sydney £3 0s.  $\$_4^4$ d. to £4 5s.  $10\frac{2}{4}$ d. Both in point of volume and the prices for which loans were obtained, the local transactions show that the State is becoming more and more self-sustained in the raising of its National Debt.

## Cost of Raising and Management of Loans.

The Bank of Engla