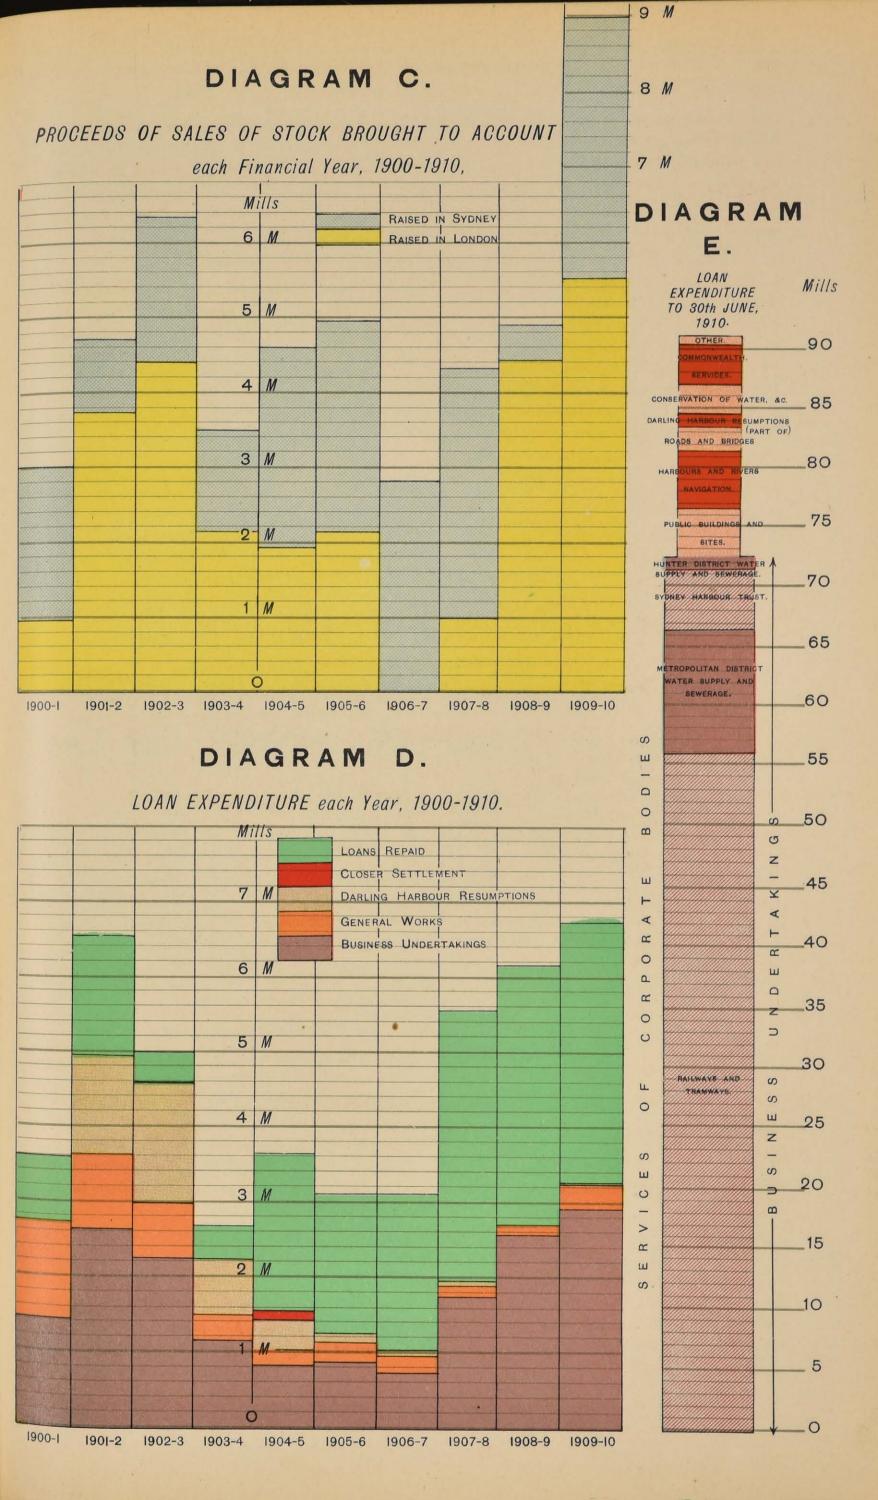

,697,912  |

The net annual return from reproductive Services constructed out of Loan capital is more than sufficient to provide for the whole of the interest payments on the Public Debt. This statement will be confirmed by reference to the remarks and balance statement headed "Receipts derived from Loan Services," page 155.

#### Public Debt.

On June 30th, 1902, the **net** Public Debt, exclusive of Revenue Deficiency Bills, was  $\pounds 72,606,686$ , or  $\pounds 52$  12s. 7d. per inhabitant. Eight years later the **net** debt had increased to  $\pounds 91,219,912$ , and the rate *per capita* to  $\pounds 55$  8s. 9d. As will be seen by a foregoing statement over four and a quarter millions have been expended during the intervening period on the Darling Harbour and Rocks Resumptions.



# DIAGRAMS C, D, AND E.

Proceeds of Sales of Stock, 1900-1910; Loan Expenditure during each financial year, 1900-1910; and Loan Expenditure to 30th June, 1910. In establishing the total of the Amended Debt, the Revenue Deficiency Bills have been excluded, whilst allowance has been made for the amounts at credit of the Accumulated Sinking Funds, and the balance at credit or debit of the Loan Account at the close of the respective years. The Gross and Amended Debt, and the rate *per capita*, were as follow :—

|                                                  | Gross Debt<br>(exclusive of<br>Revenue                                  | Amende                                                                  | ed Debt.                                              |