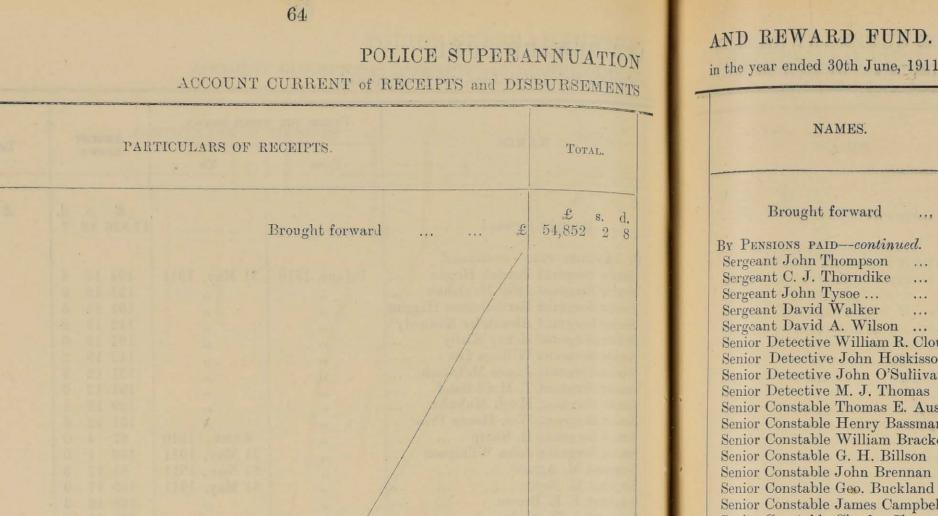

| 146 0 0                                                       |      |      |
| ergeant 'P Smith                                                     | • • • | 1 June, 1910                           | 32                           | $\begin{array}{c ccccccccccccccccccccccccccccccccccc$         |      |      |
|                                                                      | -     |                                        | ))                           |                                                               |      |      |
| Carried forward                                                      | £     |                                        |                              | 26,904 4 1                                                    |      |      |

Dr.

63



Dr.



in the year ended 30th June, 1911-continued.

| RRENT of RECEIPTS and D | ISBURSEMENTS