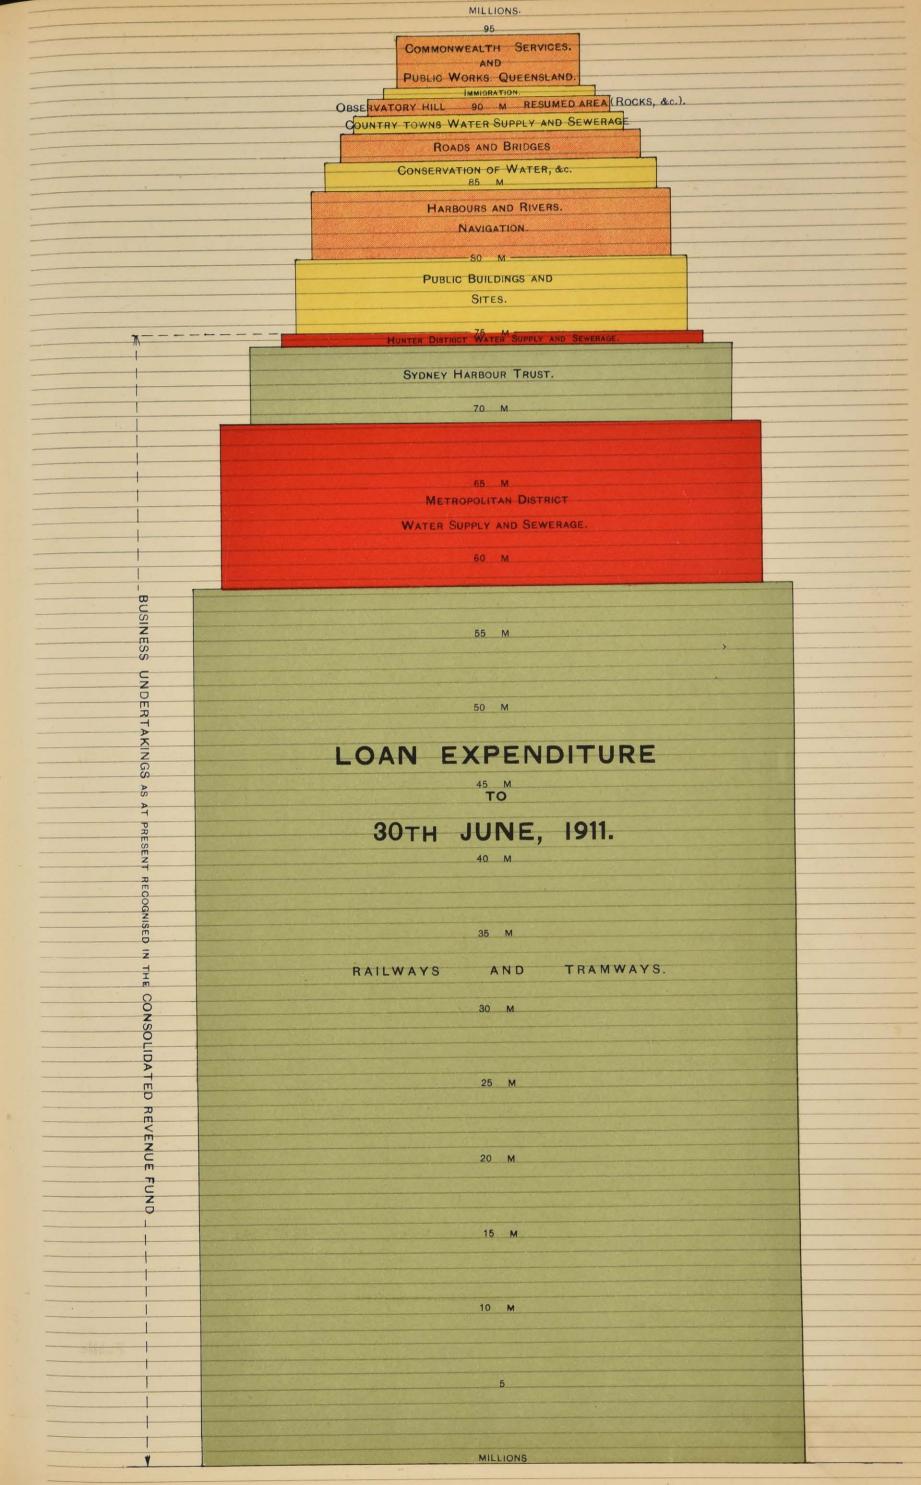

e.

The amount expended from loans (by the State) on the properties transferred to the Commonwealth was (as shown above) £3,430,647, whilst the Capital Value (Loans and Revenue Expenditure) of the Properties transferred, as established by a Special Committee appointed to carry out these duties for each State, was set down as £3,674,648, distributed as follows :--

| Postmaster-General's Department | <br>£2,337,316 |
|---------------------------------|----------------|
| Defence Department :            |                |
| Fortifications, &c              | <br>783,104    |
| Technical Stores and Equipment  | <br>398,899    |
| Customs Department              | <br>154,009    |
| Home Affairs Department         | <br>1,320      |
| Total Capital Value             | <br>£3,674,648 |

Public



# DIAGRAM.

Loan Expenditure to 30th June, 1911.

# PUBLIC DEBT.

### Public Debt.

The Public Debt as here stated, includes outstanding Treasury Bills raised for developmental purposes, and to cover deficiencies in Revenue, but no allowance has been made in the total liability shown for the amount at credit or debit of the General Loan and Railways Loan Accounts or accumulations to the General Sinking Fund. The totals given below are in accordance with the Treasury statements, and should be accepted with the qualifications quoted.

The Public Debt at 30th June, 1911, amounted to £95,523,925 11s. 2d., made up as follows :---

| Floating Debt—<br>Treasury Deficiency Bills | <br>£         |   |   | £<br>414,516 | s.<br>0 |   |
|---------------------------------------------|---------------|