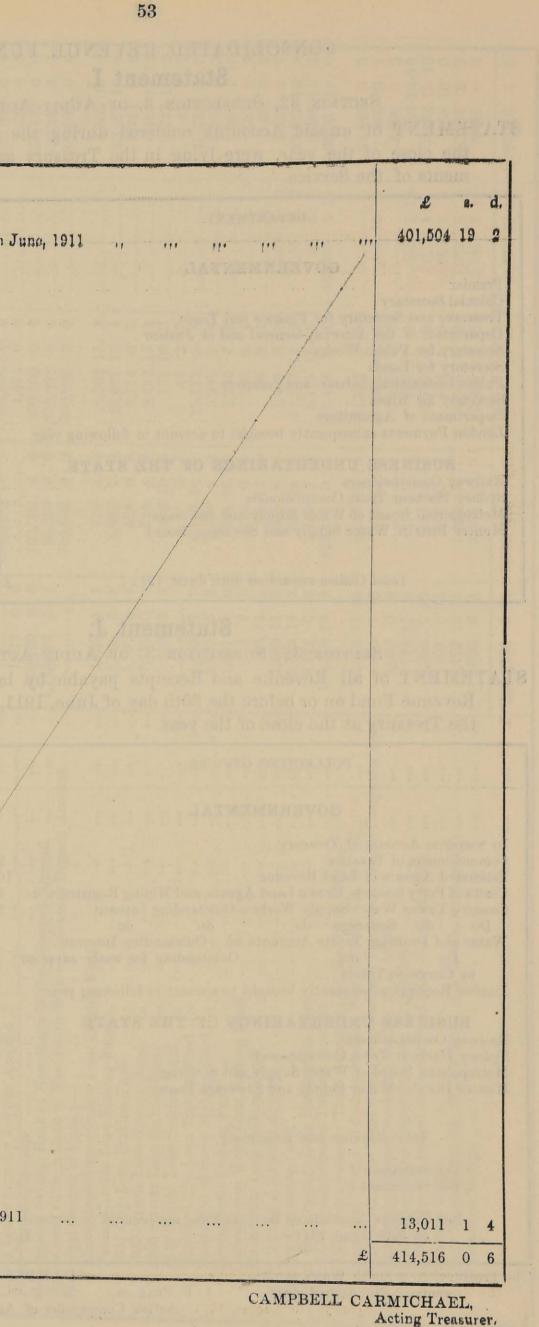

# CASH ACCOUNT.

CONSOLIDATED REVENUE FUND.

ACCOUNT CURRENT

OF

## REVENUE, RECEIPTS, AND EXPENDITURE

FOR THE

YEAR ENDED 30TH JUNE, 1911.