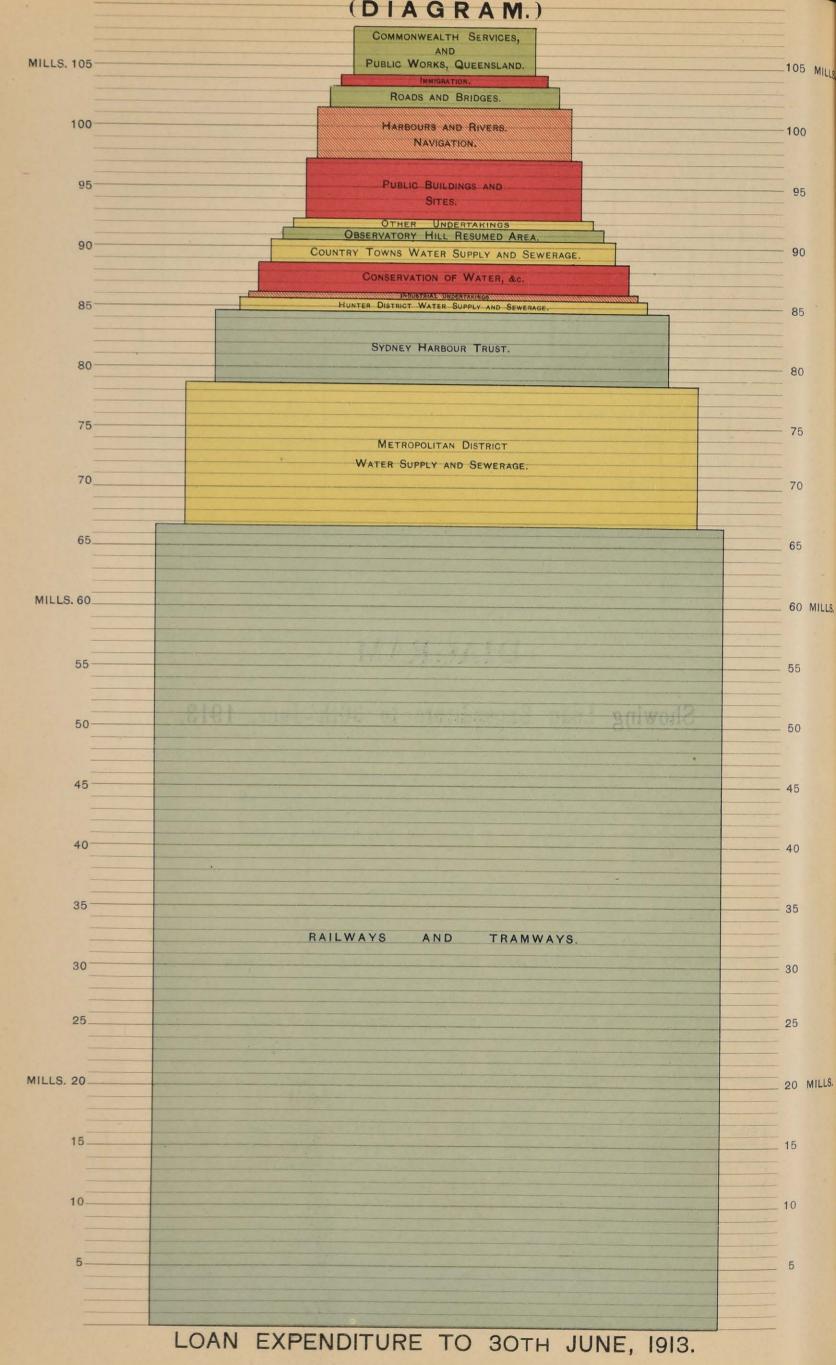

## PUBLIC ACCOUNTS.

(FOR THE YEAR ENDED 30TH JUNE, 1913, WITH 43BD REPORT OF THE AUDITOR-GENERAL.)