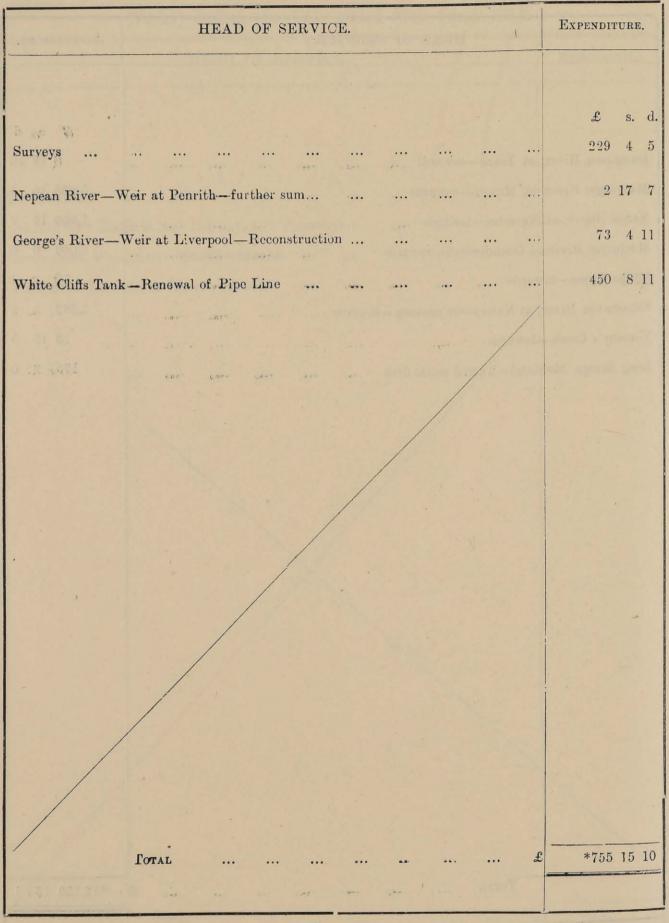

| TOTAL                                   |        | ***  | *** | *** |     | £   | *12,359 | 13       | 1  |

\* See page 59.

## PUBLIC WATERING PLACES, ARTESIAN BORES, &c.-SCHEDULE.

DETAIL Statement of Expenditure (supplied by the Department of Public Works) during the year ended 30th June, 1915.



"See page 59.

# HARBOURS AND RIVERS AND DREDGE SERVICE-SCHEDULE.

DETAIL Statement of Expenditure (supplied by the Department of Public Works) during the year ended 30th June, 1915.

| HEAD OF SERVICE.                                  |       |     | 1.3.47 |     |     | Expendit   | URE     | C.      |
|---------------------------------------------------|-------|-----|--------|-----|-----|------------|---------|---------|
| Tew Dredging Plant and Drilling Machinery         |       |     |        |     |     | £<br>4,868 | s.<br>1 | d.<br>9 |
| off's Harbour Jetty-Widening                      | •••   |     |        | ••• |     | 770        | 4       | 3       |
|                                                   |       |     |        |     |     | 1          | 8       | 2       |
| Bo