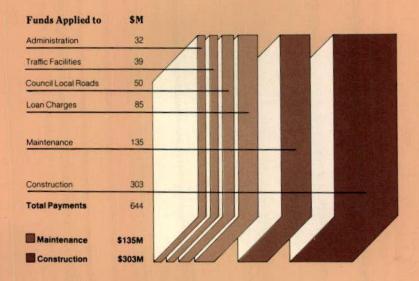

Works budget allocations used to achieve these results over the past five years (Figure 7) have been relatively stable with maintenance and construction allocations varying around a five year average of 29 cents and 62 cents in the dollar respectively, and with nine cents in the dollar allocated to traffic management.

Maintenance requirements tend to be static. Consequently, the

share of works expenditure devoted to maintenance tends to decline in expansionary budget periods and rise in tight budget periods. Indirect expenditure has increased relative to direct expenditure due, primarily, to sharply increased debt charges. In addition, over the last two years, administrative expenses have not fallen in line with overall funding, as they are largely fixed in the short term.

The methods of carrying out works have changed over the past five years (Figure 8). More major works have been carried out by contract and funding of Councils' works on main roads has increased relative to expenditure on the Department's direct control works.