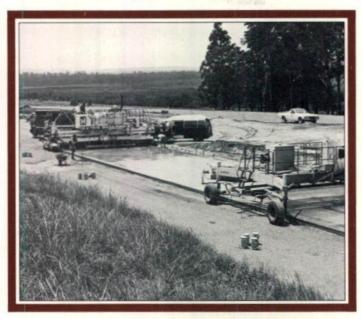

n costs was also achieved by using a pugmill at the Power Station stockpile, rather than nixing in place.

On the Wyong River-Wallarah Creek Section, a rigid bavement was adopted eaturing unreinforced concrete (see page 34). The contractor is using a slipform paver, as well as a curing and exturing machine, and has established an on-site batch plant capable of producing 00 cubic metres of concrete an iour.

mergency telephones are leing installed on the Freeway every 1.6 km) and the notorway section (every .6 km).

is planned to open this length fF3 and its associated link in recember 1983, providing a nuch-needed by-pass of Vyong. Initially the section om the Wyong River to Vallarah Creek will be single arriageway only, but ompletion of the second arriageway is planned for arly in 1984.



Unreinforced concrete pavement being laid by a slipform paving machine on the Wyong to Wallarah Creek section of the F3 — Sydney-Newcastle Freeway.

#### Wallarah Creek to Morisset

Earthworks, drainage and fencing were continued throughout the year on this 12.8 km length. Work is well advanced and pavement construction is expected to commence shortly. The section is expected to be completed in 1986 at a cost of \$30 million.

#### Wahroonga to Berowra

A start on this 15 km section awaits a decision following exhibition of the Department's environmental impact statement.

## F4 - Western Freeway

The F4 - Western Freeway is planned to extend from near Concord to the lower Blue Mountains. It will run parallel to and north of Parramatta Road, then parallel to and south of the Great Wester