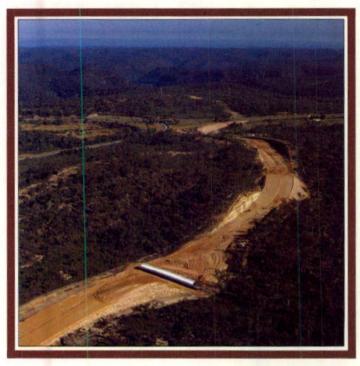

More than half-a-million cubic metres of rock were removed in the construction of this 49 m deep cutting on the Tumblong Deviation of the Hume Highway, south of Gundagai.

prevented its completion in time for inclusion in this Report.