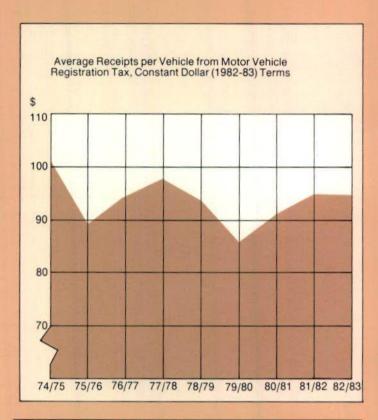

The first of these is traffic growth. The Department carries out continuing traffic counts throughout the State and the resulting data provide one measure of community need for road space. During the past decade, traffic has increased almost linearly as shown in Figure 1.

The second factor is funding, as he Department's ability to undertake improvements is directly dependent upon the unds at its disposal. The Department's budget over the past decade has fluctuated. As may be seen from Figure 2, it emained relatively constant until 1980, since when it has allen in real terms.