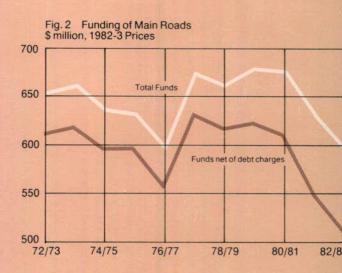

The second factor is funding, as he Department's ability to undertake improvements is directly dependent upon the unds at its disposal. The Department's budget over the past decade has fluctuated. As may be seen from Figure 2, it emained relatively constant until 1980, since when it has allen in real terms.