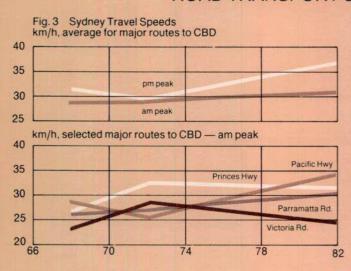

Despite this drop in funding evels and the rise in traffic rolumes, road users have

Traffic in Sydney's William Street.

experienced generally improved levels of service on main roads. The indicators show that, on average, travel speeds have increased (Figures 3 and 4), travel has become safer (Figure 5), and road surfaces have improved (Figure 6), resulting in more comfortable and lowercost driving conditions Improvements have not occurred uniformly across the network nor at all times of the day. In Sydney for example, the peak period has extended and travel conditions at off-peak times have become more congested.