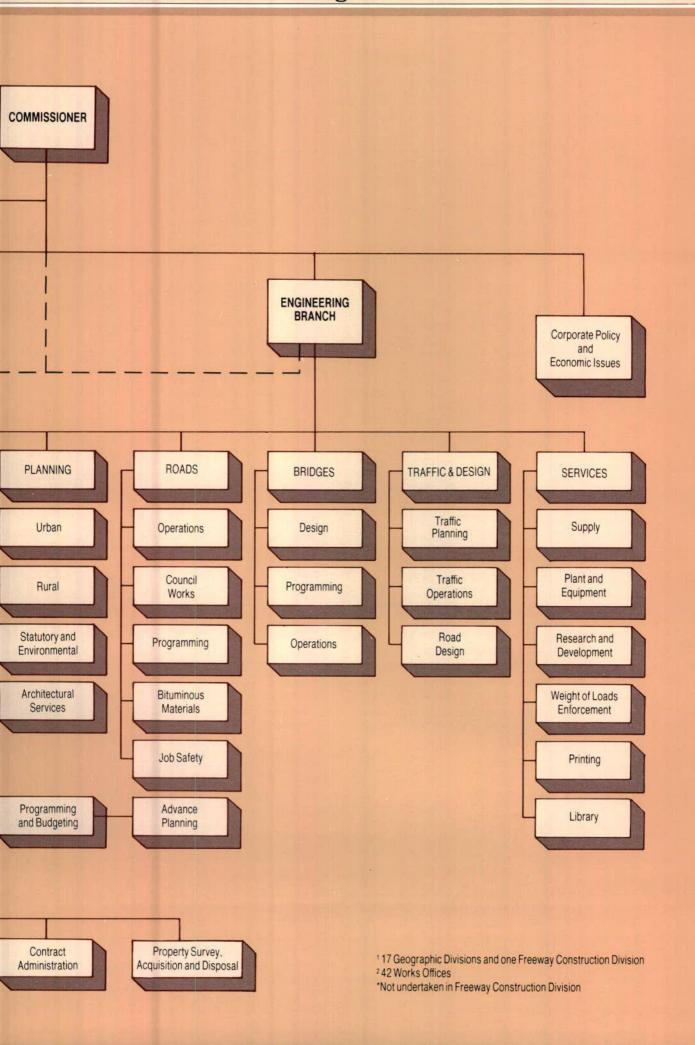

## Organisation of the Department

The Department's Head Office is located at 309 Castlereagh Street, Sydney. The operations of the Department are decentralised, the State being divided into 17 geographical divisions. Each division is under the control of a Divisional Engineer, whose headquarters are located in a major centre within the division. The Divisional Engineers are responsible to the Engineer-in-Chief in Sydney. Another special division supervises freeway construction, outside the Sydney metropolitan area.

Each division is equipped with its own design office, testing laboratory and small technical library. Works Offices are located in the divisions to undertake maintenance and construction. There are 42 of these throughout the State, and some have small field control laboratories.

The Department's main Materials and Research Laboratory is at Milsons Point while the Central Workshop, the Supply Section and the Central Asphalt Depot are all located at Granville in Sydney's western suburbs.

The Traffic Control and Emergency Centre is situated at 1 Oxford Street, Sydney.