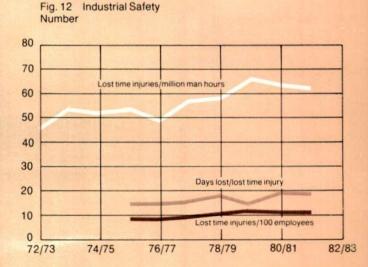

The industrial safety statistics (Figure 12) follow the general trend evident in other comparable N.S.W. State Government departments. The slight upward trends are believed to be due more to a heightened awareness of industrial safety (leading to increased reporting of accidents) than to lower industrial safety.

# **INDUSTRIAL PERFORMANCE**

3

0