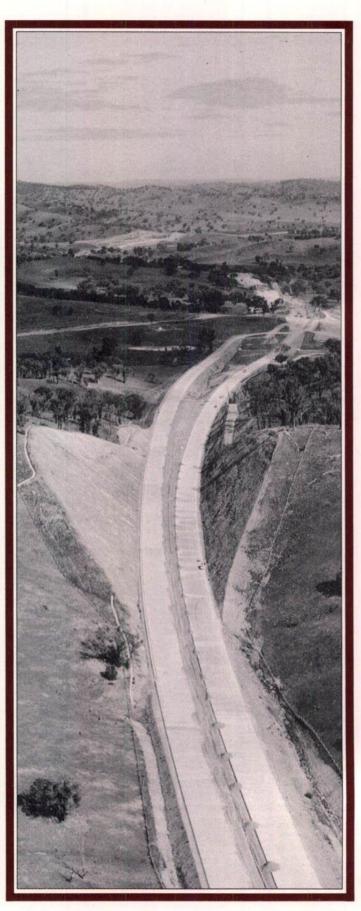

More than half-a-million cubic metres of rock were removed in the construction of this 49 m deep cutting on the Tumblong Deviation of the Hume Highway, south of Gundagai.

prevented its completion in time for inclusion in this Report.