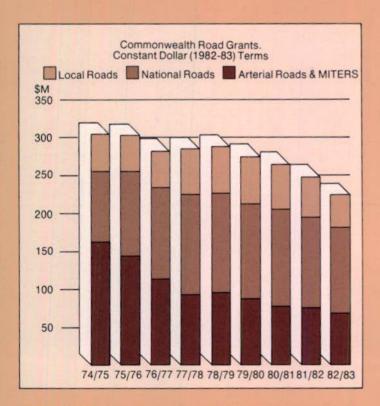

This will only be achieved within a reasonable time through a special improvement program commensurate with that now in train for National Highways. In this respect, Commonwealth assistance for construction of Urban Arterial Roads has fallen significantly (see page 42) because of this shift in emphasis. In 1982-83, 48% of Commonwealth grants for roads in New South Wales was directed towards National Highways which comprise only 4% of the State's classified road system.

The second factor is funding, as he Department's ability to undertake improvements is directly dependent upon the unds at its disposal. The Department's budget over the past decade has fluctuated. As may be seen from Figure 2, it emained relatively constant until 1980, since when it has allen in real terms.