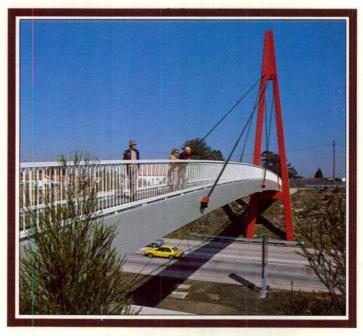

Pedestrians are able to cross the F4 — Western Freeway at Pomeroy Street, Homebush by means of this attractive cable-stayed footbridge.

On the New England Highway, north of Armidale, driving conditions have been much improved by the opening of the 4.5 km Devils Pinch Deviation in May 1983.