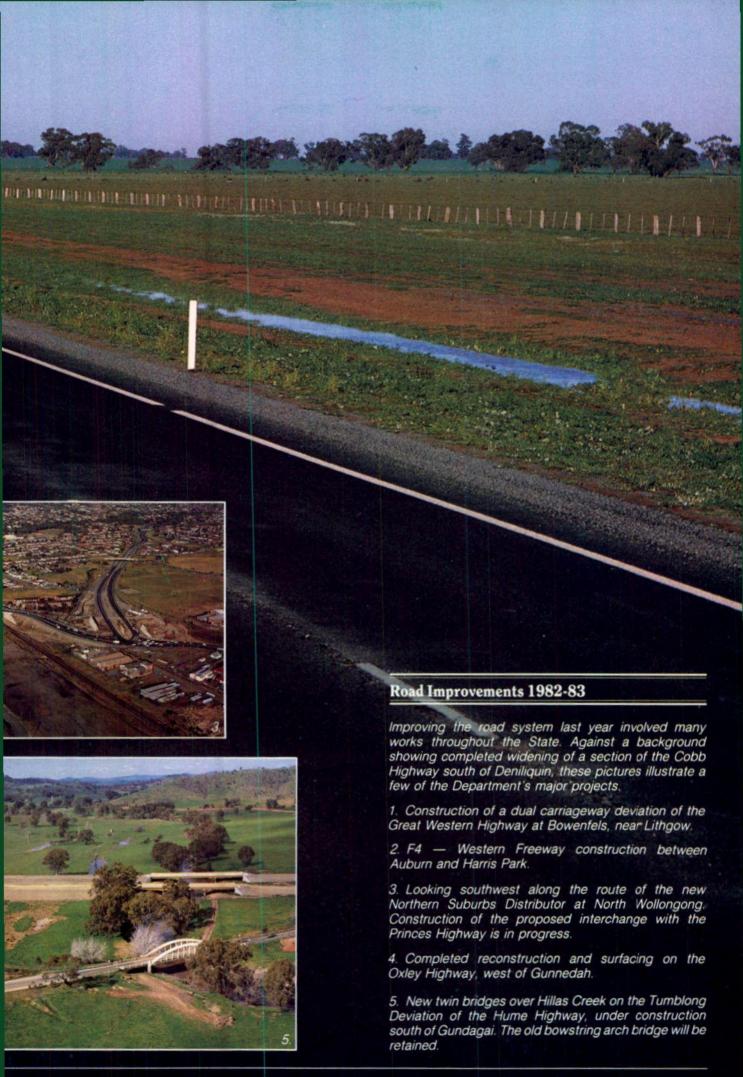

More than half-a-million cubic metres of rock were removed in the construction of this 49 m deep cutting on the Tumblong Deviation of the Hume Highway, south of Gundagai.

prevented its completion in time for inclusion in this Report.