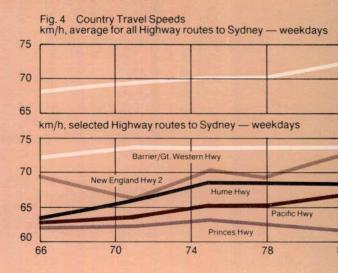

Despite this drop in funding evels and the rise in traffic rolumes, road users have

Traffic in Sydney's William Street.

experienced generally improved levels of service on main roads. The indicators show that, on average, travel speeds have increased (Figures 3 and 4), travel has become safer (Figure 5), and road surfaces have improved (Figure 6), resulting in more comfortable and lowercost driving conditions Improvements have not occurred uniformly across the network nor at all times of the day. In Sydney for example, the peak period has extended and travel conditions at off-peak times have become more congested.