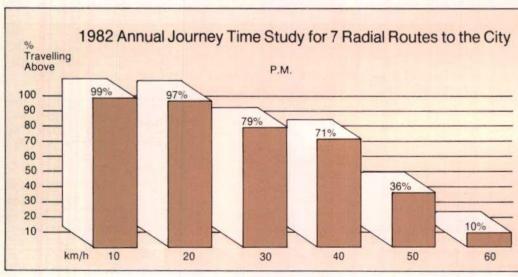

Despite this drop in funding evels and the rise in traffic rolumes, road users have

Traffic in Sydney's William Street.

experienced generally improved levels of service on main roads. The indicators show that, on average, travel speeds have increased (Figures 3 and 4), travel has become safer (Figure 5), and road surfaces have improved (Figure 6), resulting in more comfortable and lowercost driving conditions Improvements have not occurred uniformly across the network nor at all times of the day. In Sydney for example, the peak period has extended and travel conditions at off-peak times have become more congested.