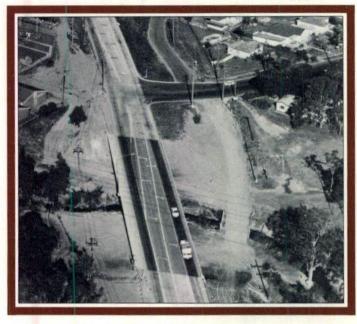

ls (\$73 million).

Works completed, commenced or continued during 1982-83 included the following.

On the Princes Highway (State Highway No. 1), channelisation of the intersection with Forest Road and Wickham Street, Arncliffe continued, and right turn storage bays were provided at the junctions of Formosa, Corea and Box Roads, between Sylvania and Gymea.

In May 1983, prequalified contractors were invited to tender for construction of a new bridge to carry three lanes of southbound Princes Highway traffic over the Georges River at Tom Uglys Point, allowing the existing bridge to carry northbound traffic only. In July 1983, a contract was let for a 604 m long steel box girder bridge with a reinforced concrete deck. This project is Commonwealth funded as a Bicentennial roads project (see



Looking south along Old Windsor Road with the new Johnstons Bridge over Toongabbee Creek in the foreground.

page 29) and will greatly alleviate the delays currently experienced at this crossing during weekday peak periods, at weekends and during holiday periods.

Also on the Princes Highway, at Kirrawee, work continued on construction of a three-span, 80 m pedestrian bridge over the Sutherland By-pass.

A major work in progress is the reconstruction and widening to six lanes of Henry Lawson Drive (Main Road No. 508) from Salt Pan Creek to Simone Place. Peakhurst. Included in the project is the widening of the existing bridge over Salt Pan Creek at Padstow, from two to six lanes. Work continued during the year on construction of the additional carriageway from east of the Creek to Johnst