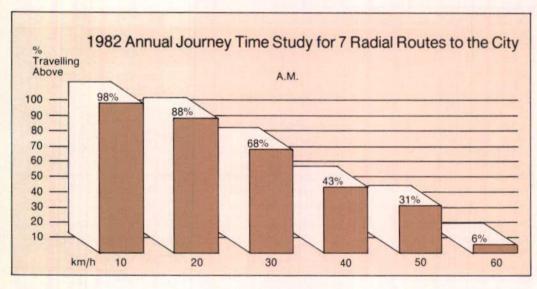

Despite this drop in funding evels and the rise in traffic rolumes, road users have

Traffic in Sydney's William Street.

experienced generally improved levels of service on main roads. The indicators show that, on average, travel speeds have increased (Figures 3 and 4), travel has become safer (Figure 5), and road surfaces have improved (Figure 6), resulting in more comfortable and lowercost driving conditions Improvements have not occurred uniformly across the network nor at all times of the day. In Sydney for example, the peak period has extended and travel conditions at off-peak times have become more congested.