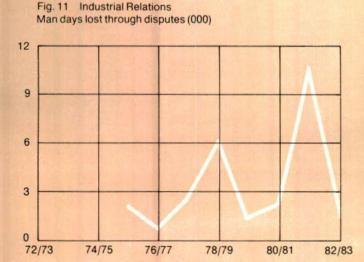

The length of road and bridge construction works completed annually fluctuates widely, reflecting variations in project size, construction period, and levels of funding (Figures 9 and 10).

The Department's management of its manpower resource is not adequately reflected by the measures shown (Figures 11 and 12). The peaks in man-days lost through disputes were due to industry-wide campaigns and, in 1981-82, a short duration campaign by the Department's day labour force against the Commonwealth Government's requirement that work financed by its grants for National Road construction be let to tender.

# **INDUSTRIAL PERFORMANCE**

3

0