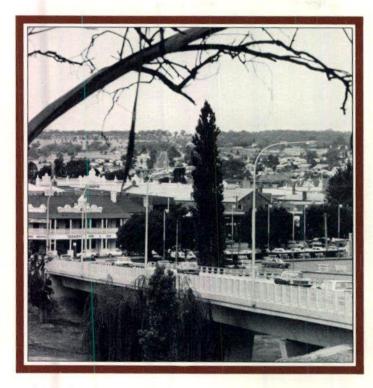

Despite this drop in funding evels and the rise in traffic rolumes, road users have

Traffic in Sydney's William Street.

experienced generally improved levels of service on main roads. The indicators show that, on average, travel speeds have increased (Figures 3 and 4), travel has become safer (Figure 5), and road surfaces have improved (Figure 6), resulting in more comfortable and lowercost driving conditions Improvements have not occurred uniformly across the network nor at all times of the day. In Sydney for example, the peak period has extended and travel conditions at off-peak times have become more congested.