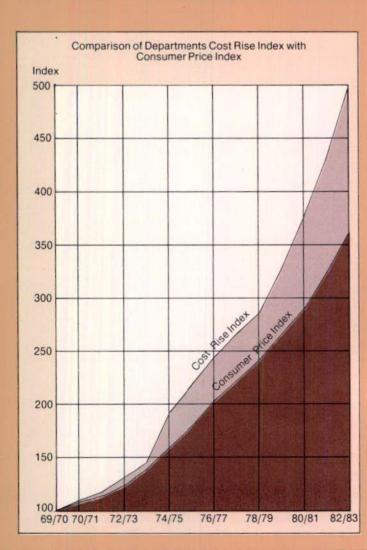

The second factor is funding, as he Department's ability to undertake improvements is directly dependent upon the unds at its disposal. The Department's budget over the past decade has fluctuated. As may be seen from Figure 2, it emained relatively constant until 1980, since when it has allen in real terms.