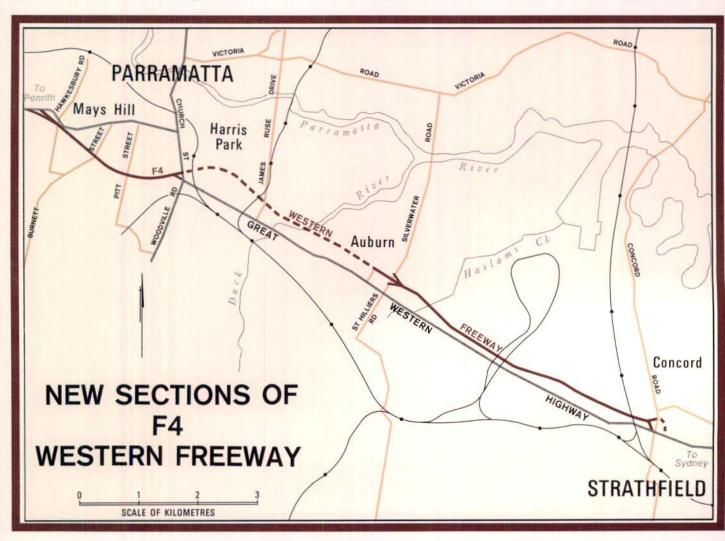

ning peak period. The new Concord Road overbridge and Freeway extension will reduce conflicting traffic movements and provide sufficient road space for expected needs well into the future.

#### Other improvements

In view of other commitments, work on the remaining 9 km length of F4 between Mays Hill and Prospect is unlikely to be commenced in the near future. However, the Great Western Highway along this length is being upgraded.

Further west, three proposals are planned or underway to improve access to and from the F4 - Western Freeway.

During the year, construction began on a westbound loading and an eastbound unloading ramp between the F4 and Mamre Road. The new ramps are scheduled for completion early in 1984 and will allow traffic between the western side of the Nepean River and



it Marys to by-pass Penrith by sing the Freeway.

is also planned that in 1984 astern ramps will have been ompleted at the bridge arrying Roper Road over the reeway at Colyton. These will rovide entry to the F4 for astbound traffic and exit from he F4 to Roper Road for restbound traffic.

he provision of ramps in both irections at Mulgoa Road, egentville will also be ndertaken in the near future.

### '5 - South Western 'reeway

lanned eventually to extend om Tempe in Sydney's inner outh west to a point south of errima, the F5 at present omprises a 64 km length of ninterrupted freeway onditions between The Cross oads, near Liverpool and ylmerton, near Mittagong. This action of the Freeway upersedes the Hume Highways a through traffic route, hortening the distance by 3 km and providing fi