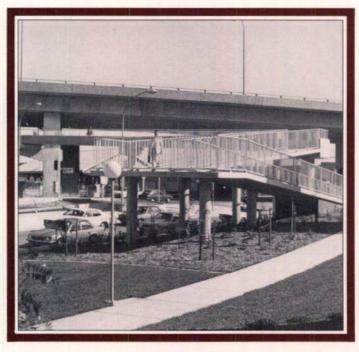

Pedestrians are able to cross the F4 — Western Freeway at Pomeroy Street, Homebush by means of this attractive cable-stayed footbridge.

On the New England Highway, north of Armidale, driving conditions have been much improved by the opening of the 4.5 km Devils Pinch Deviation in May 1983.