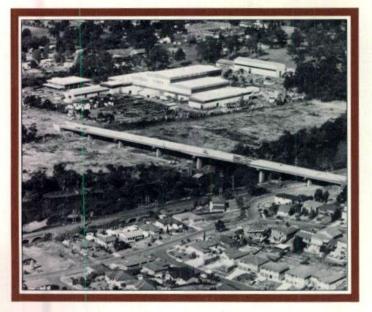

Pedestrians are able to cross the F4 — Western Freeway at Pomeroy Street, Homebush by means of this attractive cable-stayed footbridge.

On the New England Highway, north of Armidale, driving conditions have been much improved by the opening of the 4.5 km Devils Pinch Deviation in May 1983.