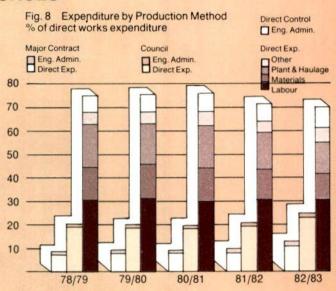

The methods of carrying out works have changed over the past five years (Figure 8). More major works have been carried out by contract and funding of Councils' works on main roads has increased relative to expenditure on the Department's direct control works.