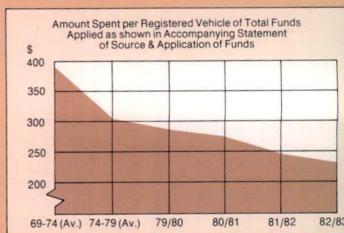

The second factor is funding, as he Department's ability to undertake improvements is directly dependent upon the unds at its disposal. The Department's budget over the past decade has fluctuated. As may be seen from Figure 2, it emained relatively constant until 1980, since when it has allen in real terms.

Despite this drop in funding evels and the rise in traffic rolumes, road users have

Traffic in Sydney's William Street.

experienced generally improved levels of service on main roads. The indicators show that, on average, travel speeds have increased (Figures 3 and 4), travel has become safer (Figure 5), and road surfaces have improved (Figure 6), resulting in more comfortable and lowercost driving conditions Improvements have not occurred uniformly across the network nor at all times of the day. In Sydney for example, the peak period has extended and travel conditions at off-peak times have become more congested.