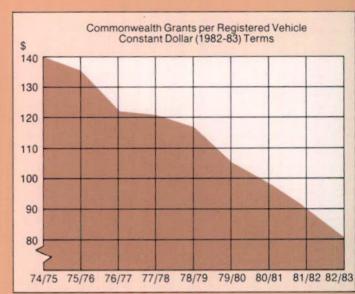

The second factor is funding, as he Department's ability to undertake improvements is directly dependent upon the unds at its disposal. The Department's budget over the past decade has fluctuated. As may be seen from Figure 2, it emained relatively constant until 1980, since when it has allen in real terms.