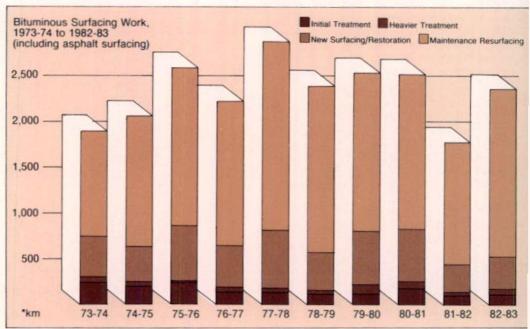

Works budget allocations used to achieve these results over the past five years (Figure 7) have been relatively stable with maintenance and construction allocations varying around a five year average of 29 cents and 62 cents in the dollar respectively, and with nine cents in the dollar allocated to traffic management.

The methods of carrying out works have changed over the past five years (Figure 8). More major works have been carried out by contract and funding of Councils' works on main roads has increased relative to expenditure on the Department's direct control works.