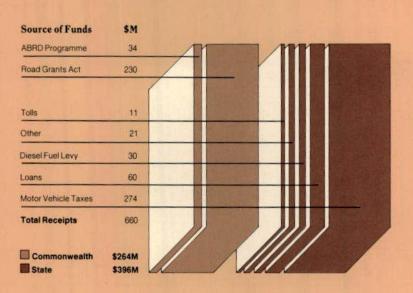

This will only be achieved within a reasonable time through a special improvement program commensurate with that now in train for National Highways. In this respect, Commonwealth assistance for construction of Urban Arterial Roads has fallen significantly (see page 42) because of this shift in emphasis. In 1982-83, 48% of Commonwealth grants for roads in New South Wales was directed towards National Highways which comprise only 4% of the State's classified road system.