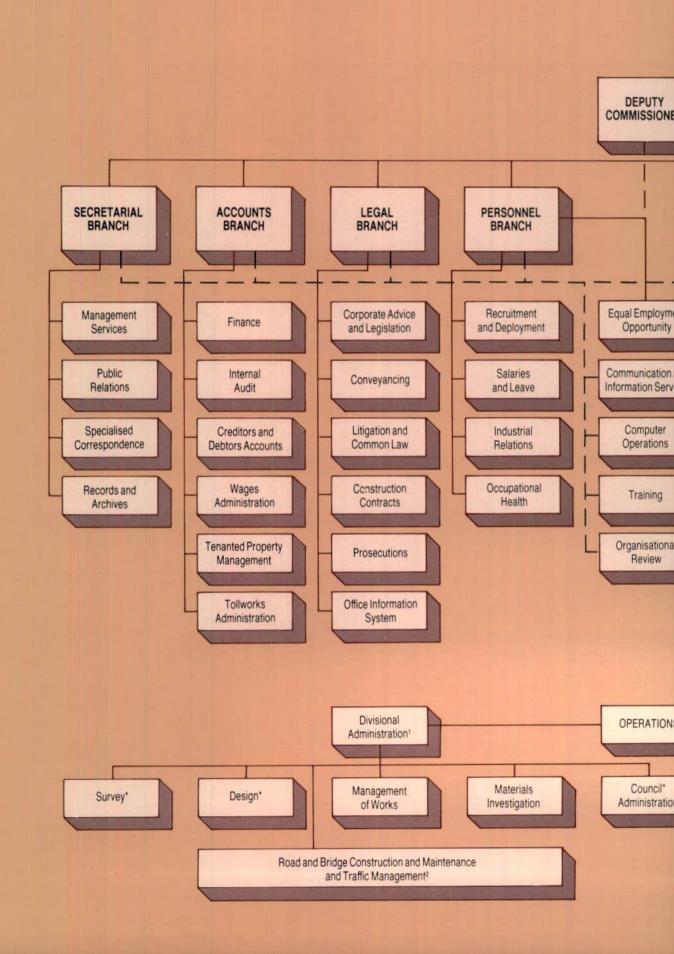

## Organisation of the Department

The Department's Head Office is located at 309 Castlereagh Street, Sydney. The operations of the Department are decentralised, the State being divided into 17 geographical divisions. Each division is under the control of a Divisional Engineer, whose headquarters are located in a major centre within the division. The Divisional Engineers are responsible to the Engineer-in-Chief in Sydney. Another special division supervises freeway construction, outside the Sydney metropolitan area.

Each division is equipped with its own design office, testing laboratory and small technical library. Works Offices are located in the divisions to undertake maintenance and construction. There are 42 of these throughout the State, and some have small field control laboratories.

The Department's main Materials and Research Laboratory is at Milsons Point while the Central Workshop, the Supply Section and the Central Asphalt Depot are all located at Granville in Sydney's western suburbs.

The Traffic Control and Emergency Centre is situated at 1 Oxford Street, Sydney.