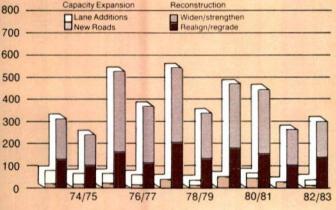

Construction funds over the last decade have been allocated 75% to roads, 17% to bridges and 8% to property acquisition.

Of the total length of road

construction works (Figure 9), 12% was to achieve capacity expansion either by lane additions (9%) or construction of new roads (3%). The majority of construction works are undertaken to replace or improve unsafe or otherwise substandard sections of road. and to rehabilitate pavements worn by use. Of all such works over the last ten years, 61% involved strengthening and, in some cases, widening of existing pavements. The other 39% involved replacement of deteriorated pavements with new pavements of improved grade or alignment.