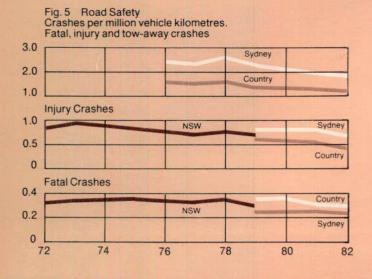

Despite this drop in funding evels and the rise in traffic rolumes, road users have

Traffic in Sydney's William Street.

experienced generally improved levels of service on main roads. The indicators show that, on average, travel speeds have increased (Figures 3 and 4), travel has become safer (Figure 5), and road surfaces have improved (Figure 6), resulting in more comfortable and lowercost driving conditions Improvements have not occurred uniformly across the network nor at all times of the day. In Sydney for example, the peak period has extended and travel conditions at off-peak times have become more congested.

ne deaths and serious personal juries sustained in road ccidents present the ommunity with perhaps its ost serious problem in both conomic terms and in human auma. There are, of course, a umber of different factors volved in road accidents and a orresponding number of eportunities to attack the oblem. It is clear, though, that etter roads have a major role to ay. This view is supported by e Commonwealth Department Transport in its January 1982 ublication Making Road Usage afer.