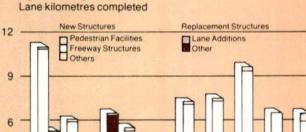

Construction funds over the last decade have been allocated 75% to roads, 17% to bridges and 8% to property acquisition.

Of the total length of road

construction works (Figure 9), 12% was to achieve capacity expansion either by lane additions (9%) or construction of new roads (3%). The majority of construction works are undertaken to replace or improve unsafe or otherwise substandard sections of road. and to rehabilitate pavements worn by use. Of all such works over the last ten years, 61% involved strengthening and, in some cases, widening of existing pavements. The other 39% involved replacement of deteriorated pavements with new pavements of improved grade or alignment.

Around 40% of bridgeworks completed over the last decade were replacement structures or widenings of existing bridges while 60% provided new crossings where none existed before (Figure 10). Half the total length of new crossings was associated with freeway construction.

## CONSTRUCTION COMPLETED

Fig. 10 Bridges

Kilometres completed. Capacity Expansion Reconstruction Lane Additions New Roads

79/80

78/79

Fig. 9 Roads

76/77

78/79