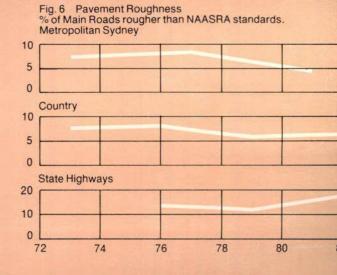

Despite this drop in funding evels and the rise in traffic rolumes, road users have

Traffic in Sydney's William Street.

experienced generally improved levels of service on main roads. The indicators show that, on average, travel speeds have increased (Figures 3 and 4), travel has become safer (Figure 5), and road surfaces have improved (Figure 6), resulting in more comfortable and lowercost driving conditions Improvements have not occurred uniformly across the network nor at all times of the day. In Sydney for example, the peak period has extended and travel conditions at off-peak times have become more congested.