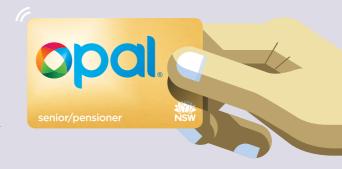

#### Introducing the new Gold Senior/Pensioner Opal card

NSW Seniors Card holders are eligible to start travelling with the Gold Senior/Pensioner Opal card. The \$2.50 paper Pensioner Excursion Tickets are still available, but choosing to switch to Opal gives you the same \$2.50 unlimited travel plus lots more.

#### Transport made easy

Opal is a reusable smartcard, similar in size to a credit card. You only need to get your Opal card once. Instead of buying a paper ticket, you load value onto your Opal card to pay for your travel. And if you choose to set your Opal card to auto top up, when your card value gets low it automatically tops up – like an e-tag in your pocket.

#### Unlimited travel for \$2.50 a day

Gold Senior/Pensioner Opal card fares are capped at \$2.50 a day\*. So you never pay more than the current Pensioner Excursion Ticket. And sometimes you can pay less.