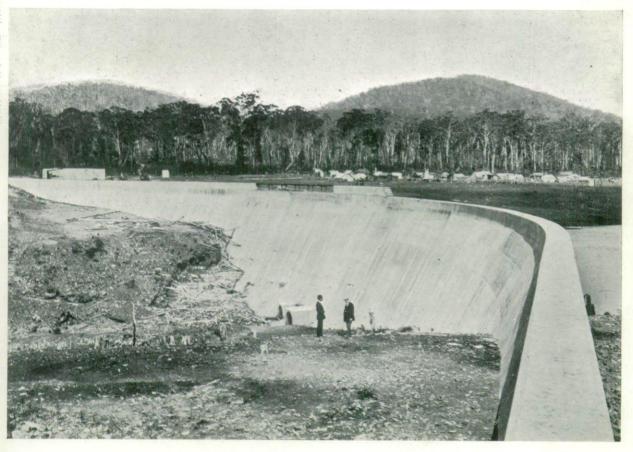

A dam and gravitation main for supplying the Kosciusko Hotel, &c., and a rising main at Medlow were also constructed.

In addition to the above, investigation has been made in connection with projected works and schemes for further supplies, including a proposal for the construction of an auxiliary dam on the Cordeaux River with a capacity of 15,858 million gallons, for supplementing the existing storage for the city of Sydney.