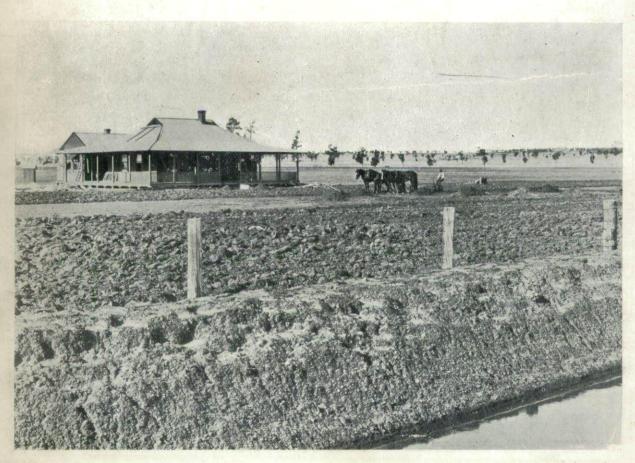

Contour surveys had been made of about 114,000 acres, and plans of 407 farms, showing these levels, had been prepared for use of the settlers when grading and preparing their land for irrigating.

Three hundred and thirty-six miles of canals and distributing channels had been permanently marked for construction, and designs for the new township "Griffith" on the Mirrool area were put in hand.