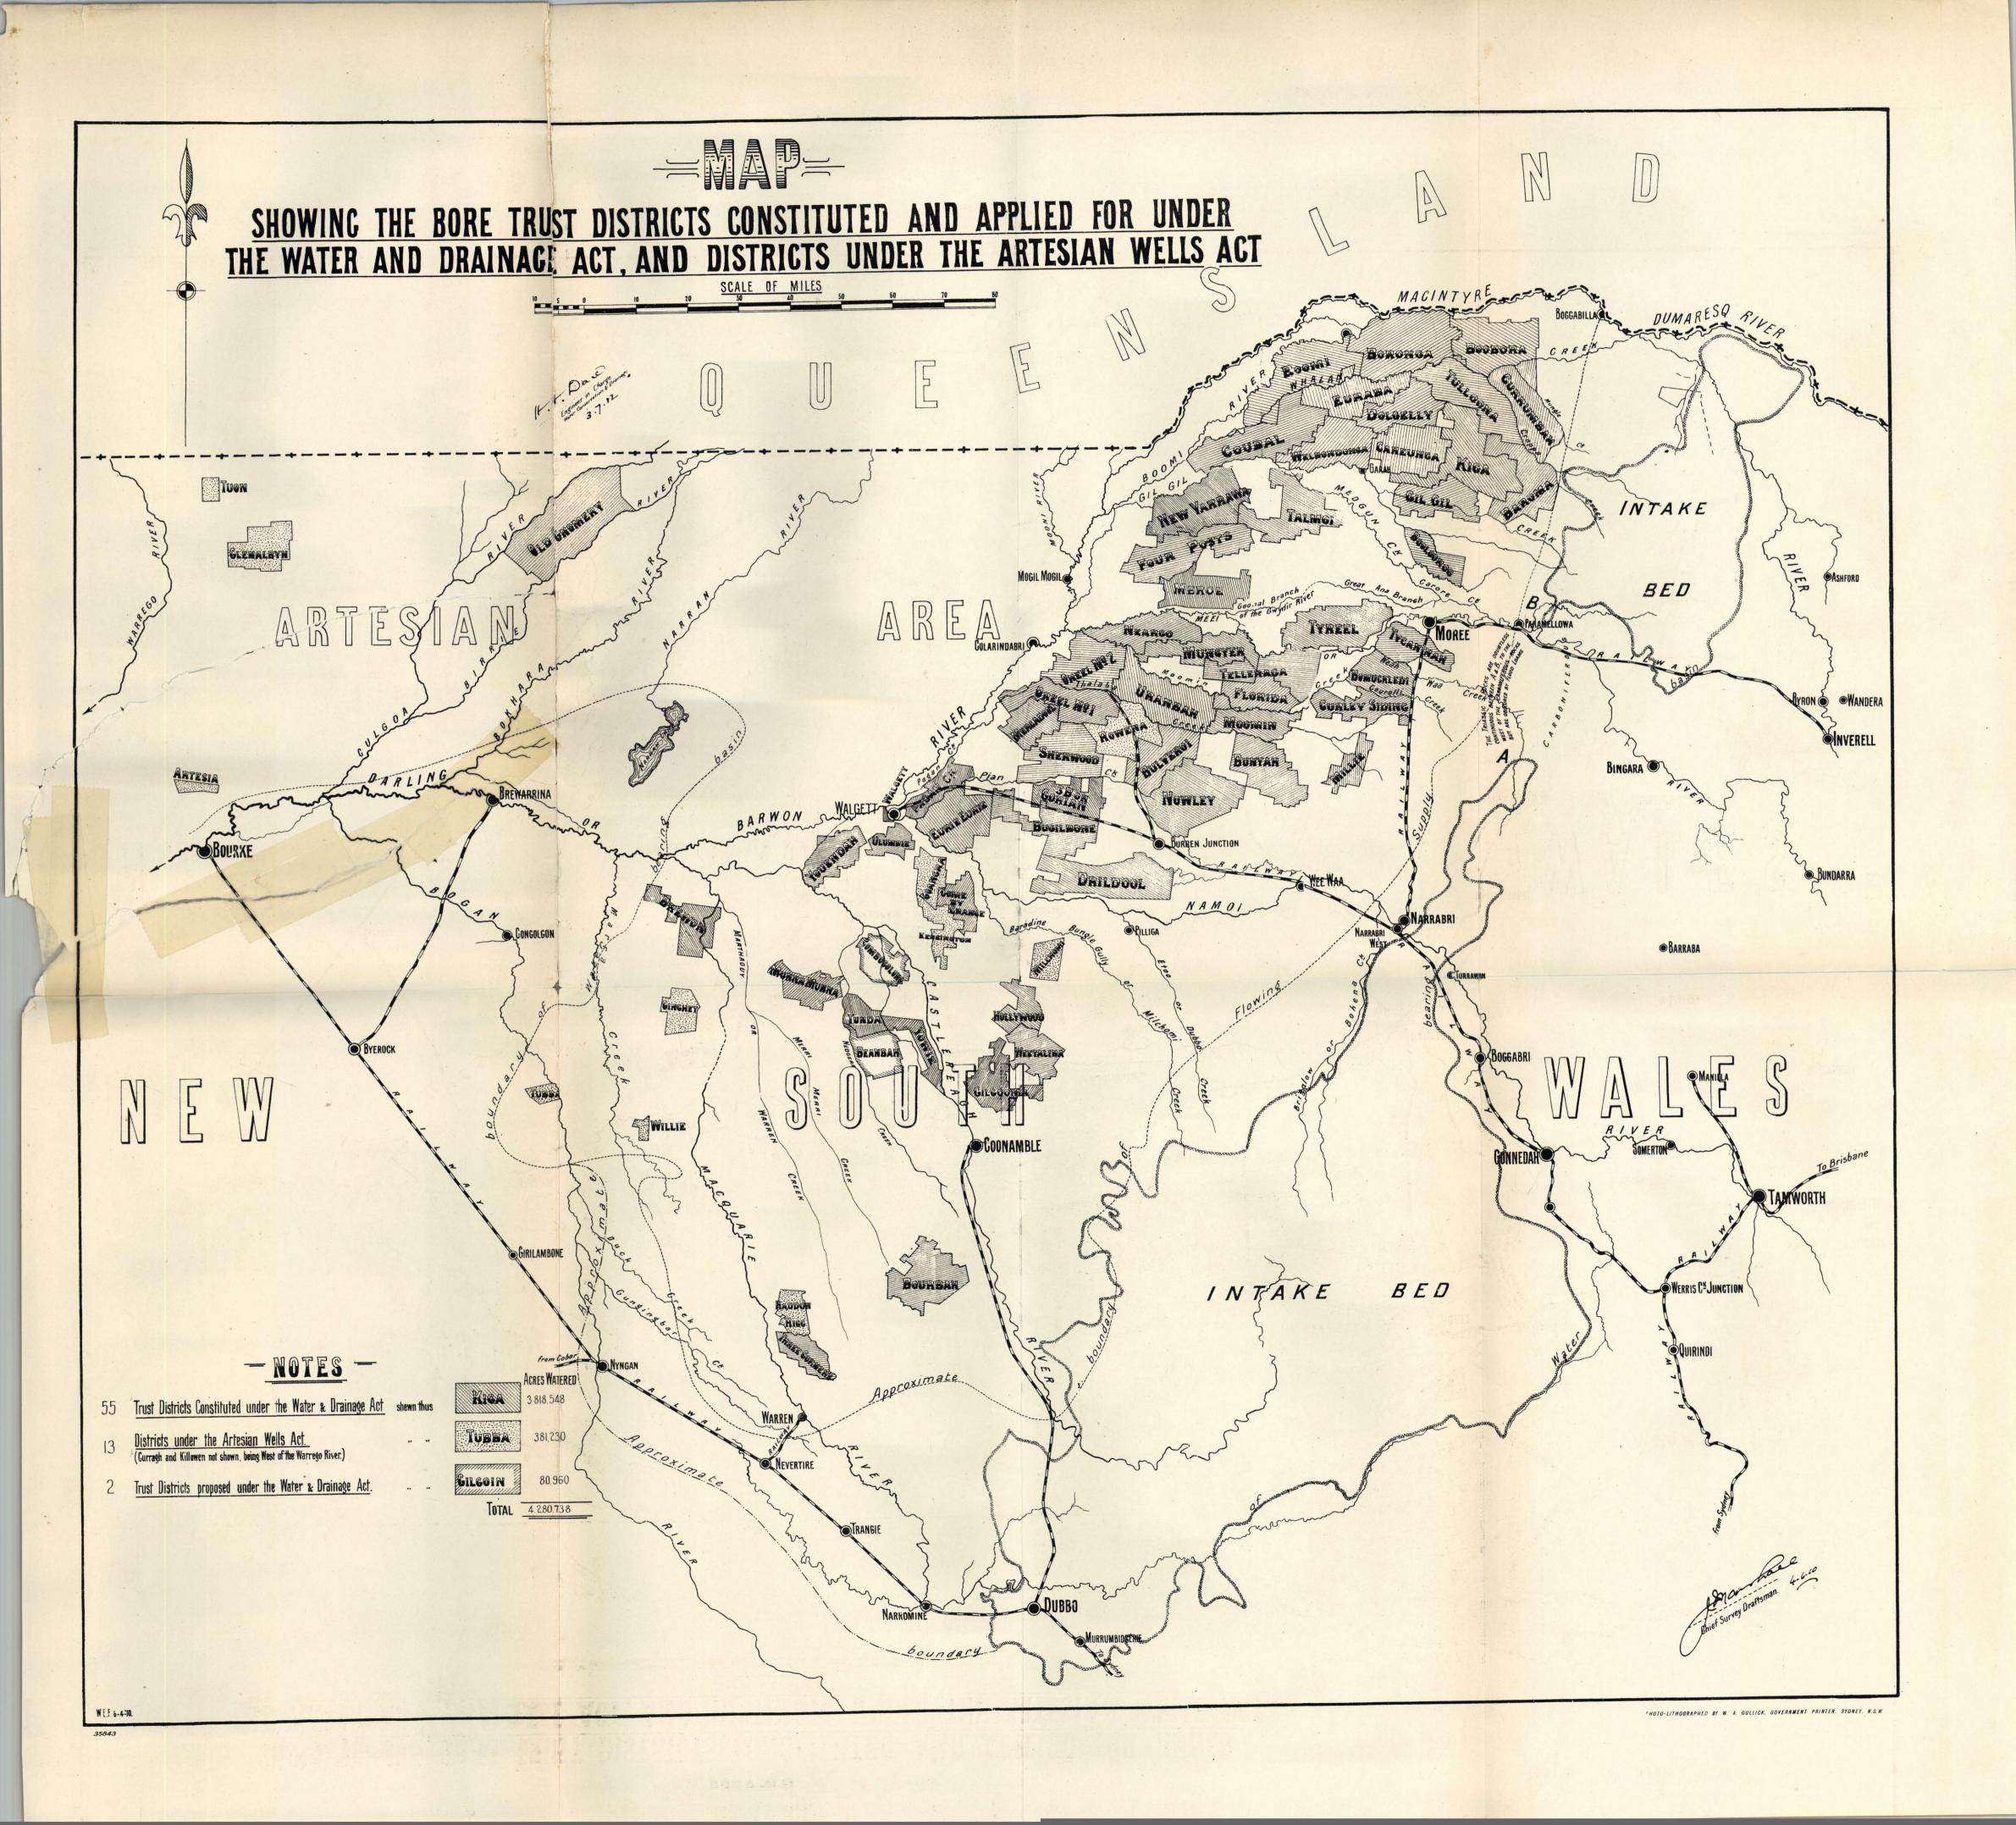

Artesian Boring.—It will be seen from the summary given on page 81 that there are now 499 artesian bores in the State. In 382 of them the water rises above the surface, the total yield obtained being 110,005,904 gallons per 24 hours. In 75 the water failed to reach the surface, although in most cases an ample supply may be obtained by pumping. In the remainder water was not obtained.

Of the above total, 97 bores were provided as public watering places, 3 for purposes of furnishing country towns with water supplies, 52 were sunk to comply with the conditions attaching to Improvement Leases issued by the Department of Lands, 285 by private owners, and the remaining 62 are included in trusts, formed under the Artesian Wells Act or the Water and Drainage Act. Both these Acts provide, inter alia, that the gazetted cost of the work, together with interest, shall be repaid by the owners or occupiers of the properties benefited.

There are now 44 of these Trusts in operation, the total area benefited being 2,956,567 acres, while the length of the distributing drains supplying this area with water is 1,872 miles  $41\frac{1}{2}$  chains. The gazetted cost, which is not necessarily the actual cost, amounts to £138,162 7s. 1d., the total annual repayment of principal and interest amounting to £10,479 17s. 10d. In

In addition to the above, ten new bores, together with 483 miles 66 chains of distributing channels, &c., are under construction at an estimated cost of £44,424, and four proposals, designed to serve a further area of 205,650 acres, at an estimated cost of £12,260, are in the preliminary stages.

The Department was formerly represented on these trusts by the local officer, who was a member of each trust within his "district." A rearrangement has now been made by the appointment of a "travelling trustee," who will in future be the official member of all Artesian Water Trusts. It is hoped by this alteration to secure greater uniformity of methods and economy in administration.