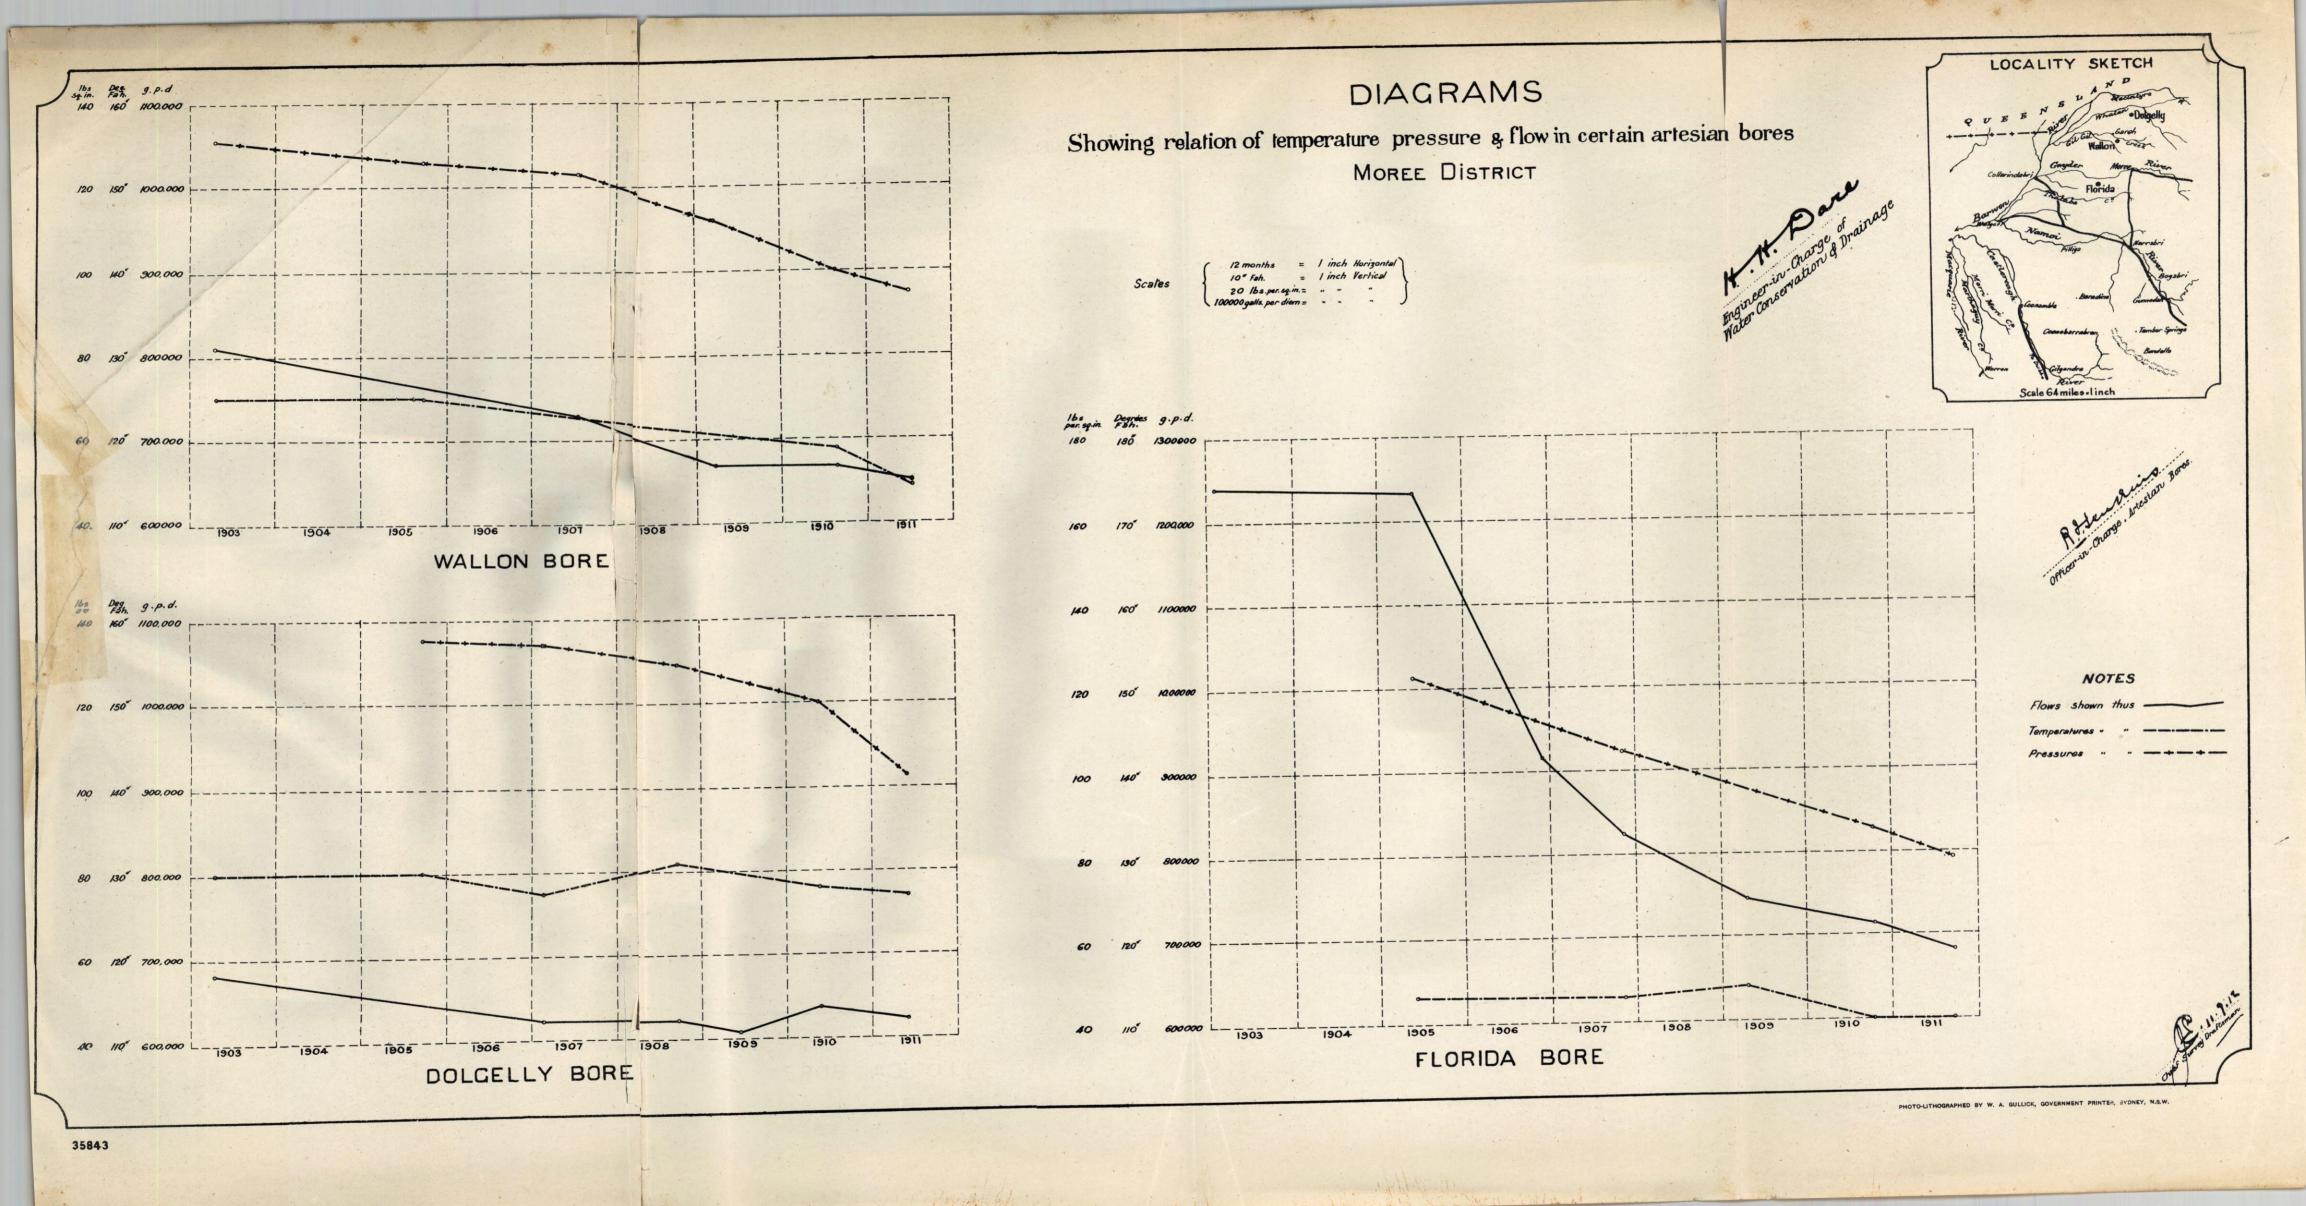

Artesian Boring.—It will be seen from the summary given on page 81 that there are now 499 artesian bores in the State. In 382 of them the water rises above the surface, the total yield obtained being 110,005,904 gallons per 24 hours. In 75 the water failed to reach the surface, although in most cases an ample supply may be obtained by pumping. In the remainder water was not obtained.

Investigation into the cause of the rapid corrosion of bore casing in the Coonamble district, and experiments with a view to its prevention, were continued, but without satisfactory result.

Swamp Drainage.—Eight schemes for the drainage of swampy or submerged country were in hand at the beginning of the year, and of these, six were completed, together with three other similar works undertaken during the year. These schemes embraced about 18,641 acres, and cost £19,993 9s. 8d. The total area reclaimed by work of this character at 30th June, 1912, was 67,857 acres; cost, £50,059 6s. 6d.