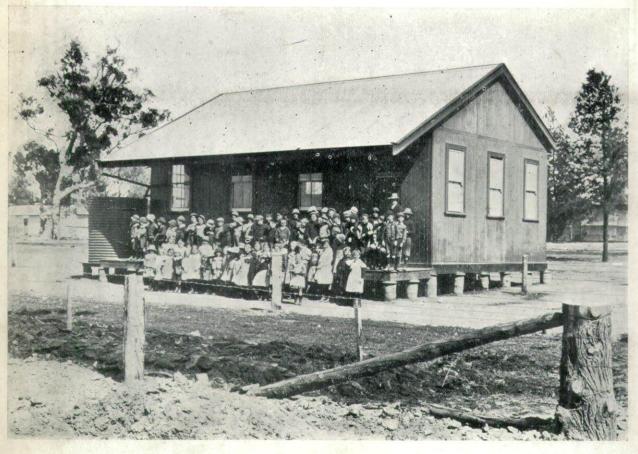

Contour surveys had been made of about 114,000 acres, and plans of 407 farms, showing these levels, had been prepared for use of the settlers when grading and preparing their land for irrigating.

Three hundred and thirty-six miles of canals and distributing channels had been permanently marked for construction, and designs for the new township "Griffith" on the Mirrool area were put in hand.