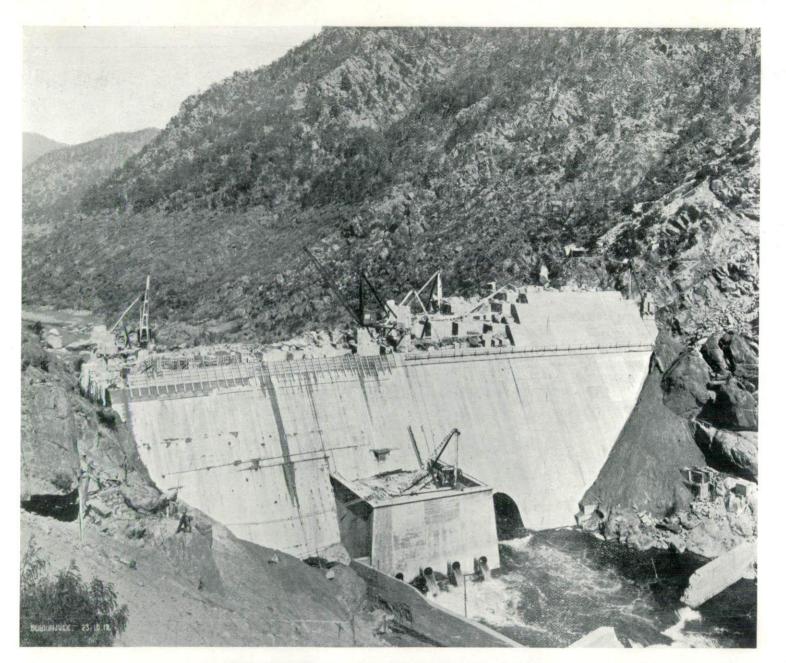

Mr. Wade's statement attached deals, therefore, only with the Burrenjuck dam and the Murrumbidgee Irrigation works.

Progress with the former was seriously interfered with owing to heavily fissured rock being met with when opening up the foundations in the higher levels, and it became necessary to remove about 40,000 cubic yards in order to obtain solid seating for the concrete. This had the effect of suspending actual progress with the wall for about six months. When concreting could again be commenced three shifts were put on and the work carried on continuously, an average of about 1,800 cubic yards of concrete being placed in position each week, the total for the remaining six months of the year being 47,000 cubic yards.

Future progress, it is anticipated, will be more rapid, and if expectations are realised it will be possible to store a depth at the dam of about 70 feet of water in

a few months.

At 30th June a total of 131,000 cubic yards of concrete had been used in the dam.