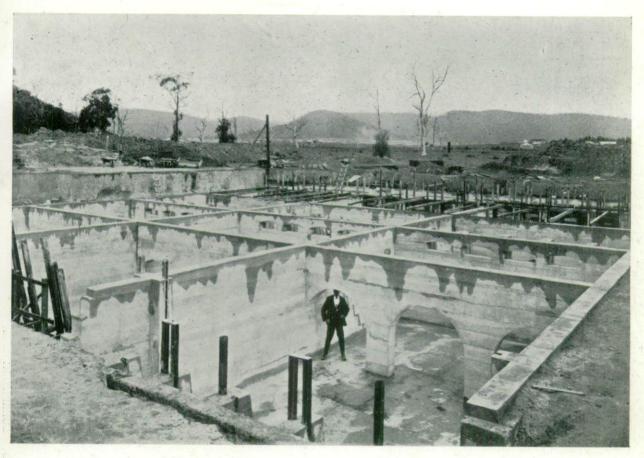

Sewerage Construction.—The expenditure for the year in connection with sewerage construction was £254,505 0s. 8d., of which £124,754 10s. 9d. was in respect of country towns, and £129,750 9s. 11d. for metropolitan works. Chief among the latter is the Long Bay ocean outfall sewer, an extension of the Western, Southern, and Illawarra suburbs sewerage system. The main features of this work have been outlined in previous reports. Work on the first and second sections was well advanced at the end of the preceding year, and plant and material was being obtained in readiness for a commencement on the third section.

The first section, 2 miles 846 feet long, is principally tunnelling in hard rock. Driving is complete, and preparations were being made at close of the year for concreting.

The second section, 1 mile 4,140 feet in length, is in open cut through wet sand, some of which is sufficiently saturated to be removed by pumping.

Section No. 3, 2 miles 1,478 feet in length, includes an aqueduct in two sections, 2,068 feet long in all, connected by syphon under Cook's River. Two thousand four hundred feet of reinforced concrete sewer has been completed on this section, and a further length of 600 feet is well advanced. Where necessary, piles for piers of the aqueduct, which will be of reinforced concrete, have been driven, and tunnelling for the syphon commenced.