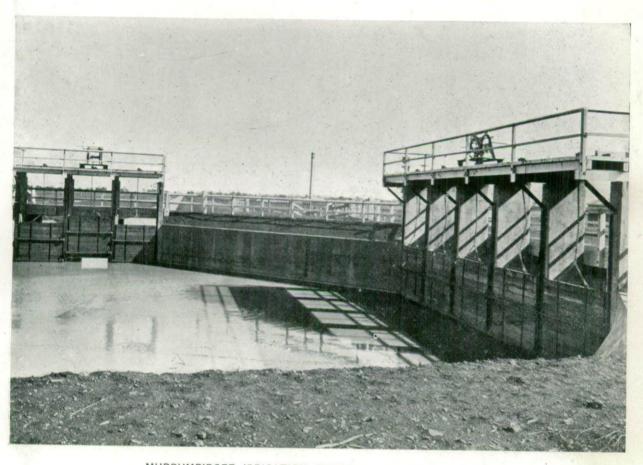

The diversion weir at Berembed was completed the preceding year, and a full description of this work has already been given. Water was turned into the main canal, and, being held up by regulators, the banks were subjected to a satisfactory test.