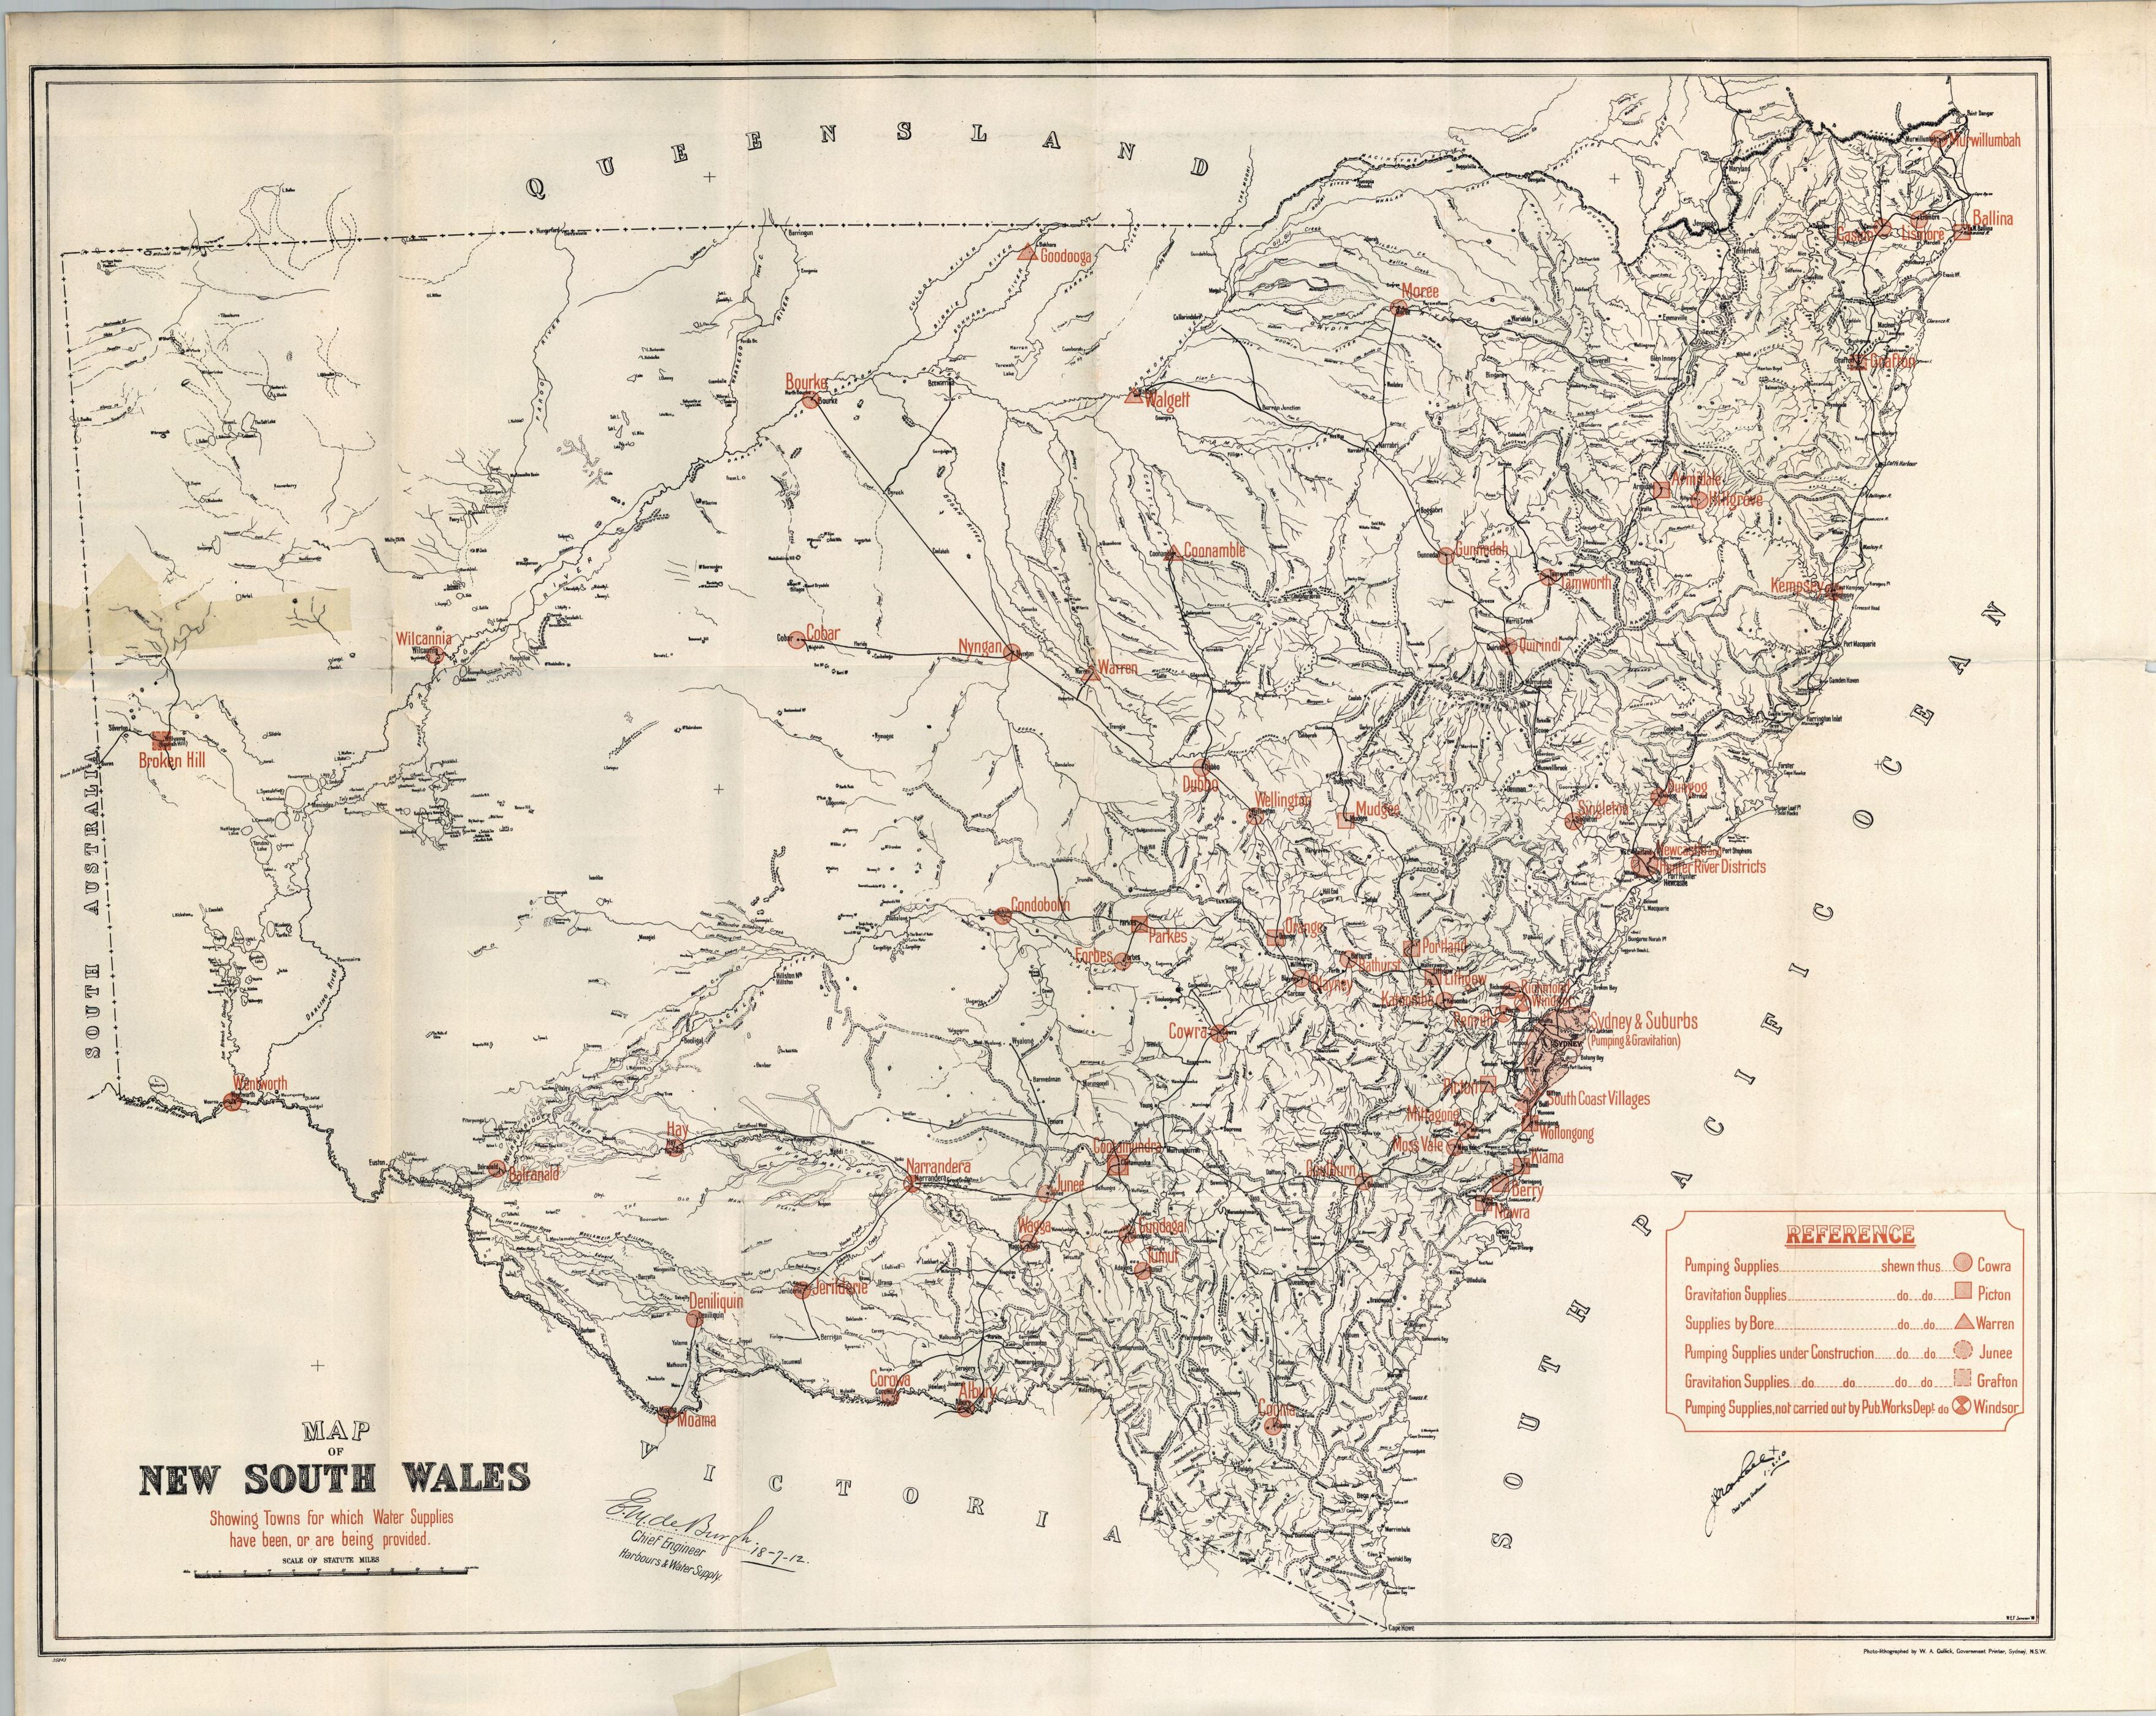

Water Supplies for Country Towns.—Several of the works in hand at beginning of the year were completed before 30th June. At Cooma, where the supply is derived from the Murrumbidgee river, and pumped thence  $4\frac{3}{4}$  miles to a concrete service reservoir of 159,000 gallons capacity, 330 feet above river level, work was completed at a cost of £18,500.

A similar scheme for supplying the town of Dungog from the Williams river was also completed. Cost, £11,500.

At Forbes a new covered steel service reservoir, having a capacity of 735,000 gallons, was constructed, and a considerable length of additional service and reticulation mains laid.

At Moree and Wellington, timbered drives into the water-bearing drift were successful in securing increased supplies.

At Tamworth, where the existing supply became depleted, a temporary pumping scheme was arranged, and an ample supply of excellent water obtained from water-bearing drift near the Cockburn and Peel rivers.

At Umberumberka (Broken Hill) where work was commenced last year, delays were occasioned by floods and difficulties in obtaining suitable labour and material. An electric lighting plant has been installed, and the work is being carried on continuously night and day. Contracts have been let for the supply of 70,420 feet of 18-inch wood stave pipes and 17,950 feet of steel pipes. At 30th June 26,600 cubic yards had been excavated, and 11,000 cubic yards of concrete built in place, the year's expenditure amounting to £61,169 6s. 9d.

Work was continued for the supply of Grafton and South Grafton. Nineteen chains of tunnel have been excavated, three ventilation shafts, the deepest being 83 feet through hard rock, together with intake chamber and concrete bulkhead, &c., have been constructed, and 2 miles of 10-inch pipe received.

The estimated cost of the work, which has been described in an earlier report, is £68,500. Expenditure for the year, £6,329 2s. 10d.

Good progress was made in connection with the additional supply for Junee, authorised last year. The well, 16 feet in diameter, has been excavated, the drive, 63 feet long, made and timbered, and parts of the rising and gravitation mains have been laid. The work is estimated to cost £65,500. Expenditure for the year, £16,989 9s. 4d.

Work was commenced for the supply of Kempsey, water to be obtained from a well sunk into the drift on the bank of the Macleay River. Cost is estimated at £13,250.

Work at Quirindi, where the scheme includes a Kennicott water-softener, is at date of writing, practically complete. Expenditure to 30th June, 1912, £15,469.

A storage reservoir at Beargamil Creek and gravitation main were undertaken for the purpose of supplementing the existing supply at Parkes. Cost is estimated at £3,500.

A further expenditure of £34,027 15s. 8d. was made in connection with the works being carried out for supply of the towns north of Wollongong, details of the work being given on page 56.

A dam and gravitation main for supplying the Kosciusko Hotel, &c., and a rising main at Medlow were also constructed.

In addition to the above, investigation has been made in connection with projected works and schemes for further supplies, including a proposal for the construction of an auxiliary dam on the Cordeaux River with a capacity of 15,858 million gallons, for supplementing the existing storage for the city of Sydney.