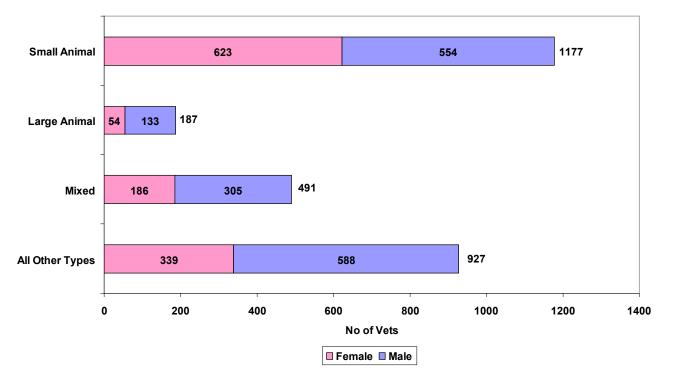

enses large animal, small animal and mixed animal practices.

A corporation must not represent itself to be a veterinary practice unless one or more veterinary practitioners has or have the controlling interest in the corporation.

The legislation requires that all licensed premises are managed by a Superintendent, who must be a registered veterinary practitioner.

| LICENSED HOSPITALS             | NUMBER |
|--------------------------------|--------|
| Small Animal Hospitals         | 576    |
| Small & Large Animal Hospitals | 11     |
| Large Animal Hospitals         | 29     |

### **Statistics**

The following information has been collected by the Board and provides an interesting overview of the profession.



**Gender Trend** 

#### **Employment Types - Not in Private Practice**





#### **Employment Types - Private Practice**

#### **Veterinary Specialisation**





### **Specialists Gender Trend**

**Distribution of Vets** 



City vets are determined from a downloaded list of post codes from Australia Post, which groups postal codes into the following "City" areas. The rest are assumed to be country areas.

- Sydney and Suburbs Newcastle and Central Coast ۵
- 0 Wollongong



Practising Vets - City vs Country Spread

#### Country v City Practising Vets Trend



# MAIN ISSUES DEALT WITH BY THE BOARD

#### Australasian Veterinary Boards Council Inc. (AVBC)

The Boards in each State, Territory and New Zealand constitute the members of the AVBC and provide funding for its activities. The AVBC monitors common issues plus education and training standards and co-ordinate