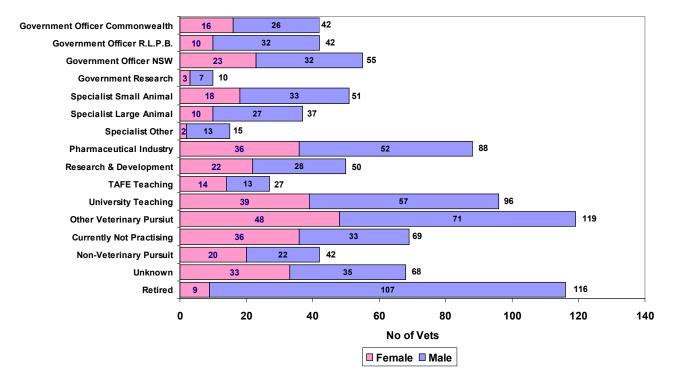

icenses large animal, small animal and mixed animal practices.

A corporation must not represent itself to be a veterinary practice unless one or more veterinary practitioners has or have the controlling interest in the corporation.

The legislation requires that all licensed premises are managed by a Superintendent, who must be a registered veterinary practitioner.

| LICENSED HOSPITALS             | NUMBER |
|--------------------------------|--------|
| Small Animal Hospitals         | 576    |
| Small & Large Animal Hospitals | 11     |
| Large Animal Hospitals         | 29     |

### **Statistics**

The following information has been collected by the Board and provides an interesting overview of the profession.



**Gender Trend** 

#### **Employment Types - Not in Private Practice**





#### **Employment Types - Private Practice**

#### **Veterinary Specialisation**





### **Specialists Gender Trend**

**Distribution of Vets** 



City vets are determined from a downloaded list of post codes from Australia Post, which groups postal codes into the following "City" areas. The rest are assumed to be country areas.

- Sydney and Suburbs Newcastle and Central Coast ۵
- 0 Wollongong



Practising Vets - City vs Country Spread

#### Country v City Practising Vets Trend



# MAIN ISSUES DEALT WITH BY THE BOARD

#### Australasian Veterinary Boards Council Inc. (AVBC)

The Boards in each State, Territory and New Zealand constitute the members of the AVBC and provide funding for its activities. The AVBC monitors common issues plus education and training standards and co-ordina