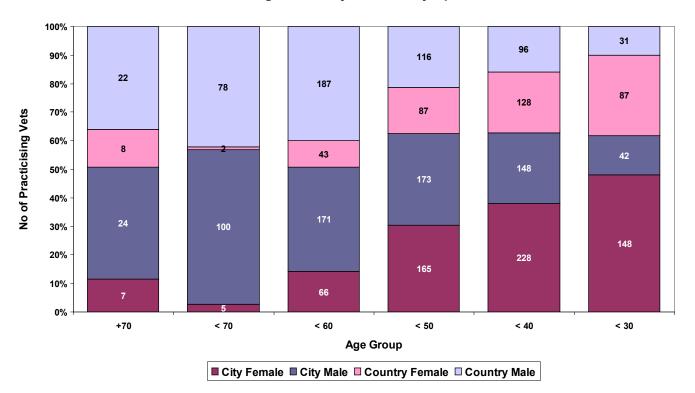

- Sydney and Suburbs Newcastle and Central Coast ۵
- 0 Wollongong

Practising Vets - City vs Country Spread

#### Country v City Practising Vets Trend