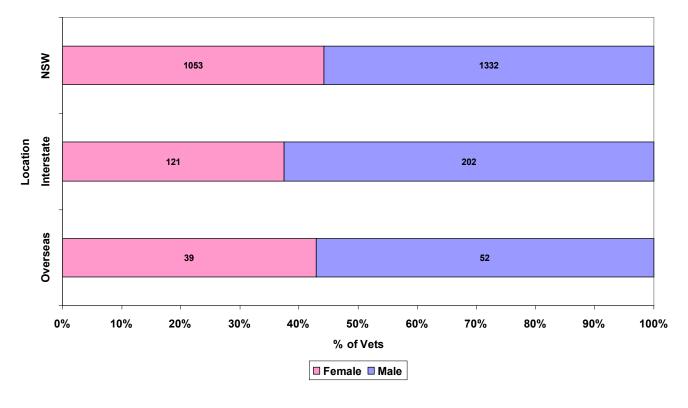

### **Specialists Gender Trend**

**Distribution of Vets** 

City vets are determined from a downloaded list of post codes from Australia Post, which groups postal codes into the following "City" areas. The rest are assumed to be country areas.

- Sydney and Suburbs Newcastle and Central Coast ۵
- 0 Wollongong

Practising Vets - City vs Country Spread