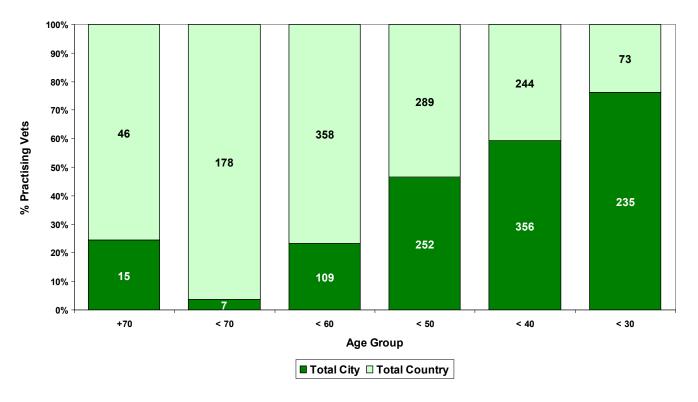

### **Specialists Gender Trend**

**Distribution of Vets** 

City vets are determined from a downloaded list of post codes from Australia Post, which groups postal codes into the following "City" areas. The rest are assumed to be country areas.

- Sydney and Suburbs Newcastle and Central Coast ۵
- 0 Wollongong

Practising Vets - City vs Country Spread

#### Country v City Practising Vets Trend