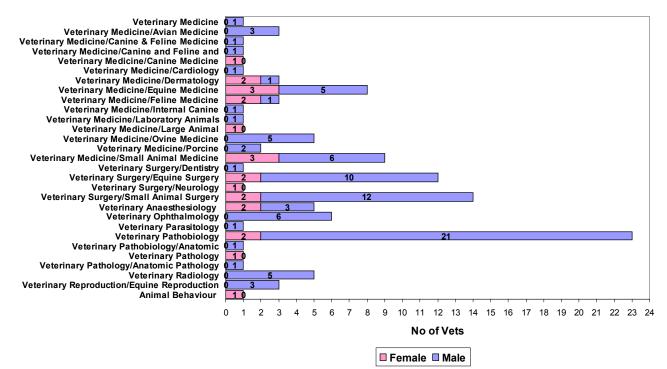

represent itself to be a veterinary practice unless one or more veterinary practitioners has or have the controlling interest in the corporation.

The legislation requires that all licensed premises are managed by a Superintendent, who must be a registered veterinary practitioner.

| LICENSED HOSPITALS             | NUMBER |
|--------------------------------|--------|
| Small Animal Hospitals         | 576    |
| Small & Large Animal Hospitals | 11     |
| Large Animal Hospitals         | 29     |

### **Statistics**

The following information has been collected by the Board and provides an interesting overview of the profession.



**Gender Trend** 

#### **Employment Types - Not in Private Practice**





#### **Employment Types - Private Practice**

#### **Veterinary Specialisation**





### **Specialists Gender Trend**

**Distribution of Vets** 



City vets are determined from a downloaded list of post codes from Australia Post, which groups postal codes into the following "City" areas. The rest are assumed to be country areas.

- Sydney and Suburbs Newcastle and Central Coast ۵
- 0 Wollongong



Practising Vets - City vs Country Spread

#### Country v City Practising Vets Trend



# MAIN ISSUES DEALT WITH BY THE BOARD

#### Australasian Veterinary Boards Council Inc. (AVBC)

The Boards in each State, Territory and New Zealand constitute the members of the AVBC and provide funding for its activities. The AVBC monitors common issues plus education and training standards and co-ordinates the National Veterinary Examination (NVE) by arrangement with the National Office