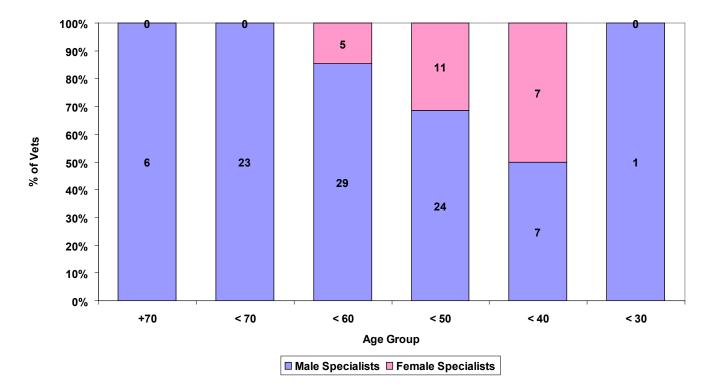

### **Specialists Gender Trend**

**Distribution of Vets** 

City vets are determined from a downloaded list of post codes from Australia Post, which groups postal codes into the following "City" areas. The rest are assumed to be country areas.