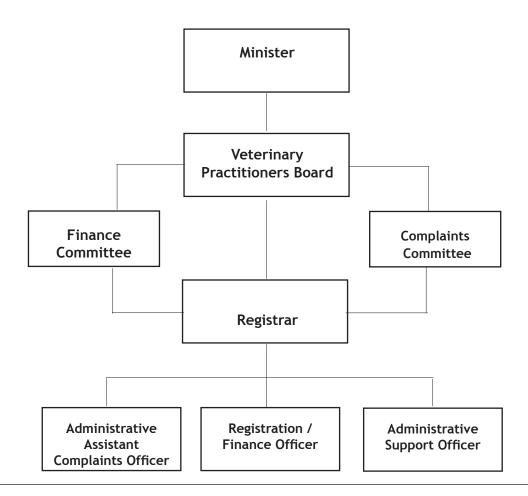

nces;
- Co ordinate the supply of office equipment, materials and repairs.

#### **Registration/Finance Officer**

- Maintain and enhance the Board's finance record keeping processes;
- Provide financial reports to the Registrar / Board;
- Assist with the Board's annual audit;
- Maintain the Board's database of registered veterinary practitioners and specialists;
- Processing of veterinary practitioner registrations;
- Provide administrative support to the Registrar.

#### Administrative Support Officer (part-time)

- Maintain and enhance the Board's information technology systems including the website;
- Responsible for the annual registration payment and the annual return processes;
- Provide technological support to the Registrar as required.

### Administrative Structure of the Board



# SUMMARY REVIEW OF OPERATIONS

### **The Register of Veterinary Practitioners**

At 30 June 2007 there were 2817 registered veterinary practitioners in New South Wales\*. There are constant changes in the number registered.

Factors causing change are:

- registration of new graduates;
- registration of veterinary practitioners (local, other states and overseas);
- requests for voluntary removal from the Register;
- the death of registered veterinary practitioners;
- restoration to the Register of veterinary practitioners previously registered and;
- changes from Full registration to Honorary registration status.

# **The Register of Veterinary Practitioners - Full and Honorary**

Changes to Numbers Between 1 July 2006 and 30 June 2007

| MONTH     | NEW REG | RESTORED | REMOVED | DEATH