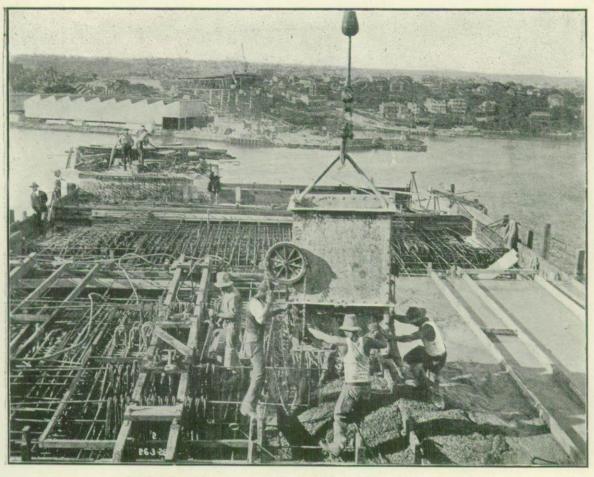

A large amount of concreting was carried out, the total quantity placed in position being 31,680 cubic yards; the number of bags of cement used was 112,420. The arch ring of the Fitzroy-street arch contained 2,122 cubic yards of concrete, and was poured in nine working days.

As regards the contract of Messrs. Dorman, Long and Co., the construction of the southern approach spans was completed, and on the northern side of the Harbour the whole of the approach spans, except the steelwork for Span No. 10.