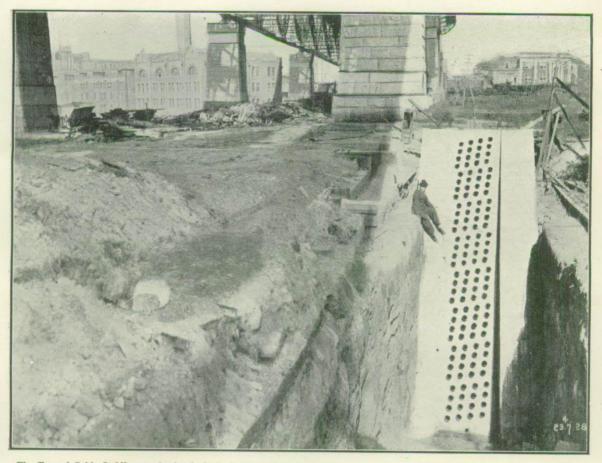

## SYDNEY HARBOUR BRIDGE BRANCH.

In connection with the construction of the northern approach 771 cubic yards of concrete were poured in completing the concrete lining of the down Mosman tunnel flyover.

The principal excavation works were the abutments for the Burton-street and Fitzroy-street arch bridges, foundations for retaining walls, &c. The total quantity of excavation work carried out on this approach was 21,832 cubic yards.

A large amount of concreting was carried out, the total quantity placed in position being 31,680 cubic yards; the number of bags of cement used was 112,420. The arch ring of the Fitzroy-street arch contained 2,122 cubic yards of concrete, and was poured in nine working days.