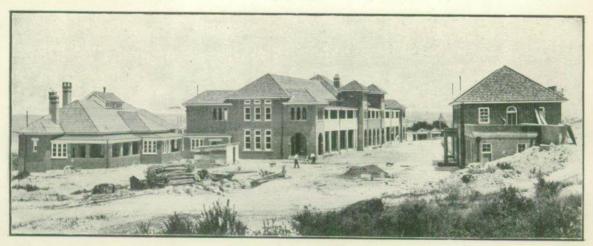

## GOVERNMENT ARCHITECT'S BRANCH.

The expenditure of the Branch for the year amounted to £479,811 17s. 5d., as compared with £377,390 6s. 2d. for the immediately previous period.

The following are the most important works for which contract drawings, estimates, and specifications were prepared:—Crown-street Women's Hospital—New Isolation Block and Laundry, estimated cost, £50,000; Manly Peace Memorial Hospital—Men's Quarters, Boiler-house, Laundry, and Isolation Blocks, £17,500; Orange Mental Hospital—Operating Block, Sewing-room Block, Mortuary and Chapel, and Blocks for Unrecovered Patients, £49,000; Junee Hospital—Main Ward Block, Children's Ward, Kitchen, Operating and Laundry Blocks, £23,000; Royal North Shore Hospital—Nurses' Quarters (providing bedrooms for Nurses and Staff to the number of 167), £67,300; Parramatta District Hospital—New Ward for Children, £10,500; Griffith Court House—Erection, £13,000; Newcastle Mental Hospital—Additions to Nurses' Quarters, £11,200; Yass District Hospital—Remodelling, £15,000.

Amongst the works completed or in course of construction during the year were the following:—Central Police Barracks—Alterations and Additions, £12,380; Callan Park Mental Hospital—New Pavilion, £11,550; Sydney Hospital—Casualty Ward and Operating Block, £70,000; Manly Peace Memorial Hospital—Administrative Ward, Kitchen, and Operating Blocks, £61,800; Royal Prince Alfred Hospital—Isolation Block, £11,336; Canterbury District Memorial Hospital—Erection of First Block of Buildings, £21,273; National Library—Additions, £60,000; Kurri Kurri Hospital—Alterations, &c., £17,466; Young Court House—Erection, £12,082; Maitland District Hospital—Nurses' Quarters, £17,500; Orange Mental Hospital—Sick and Infirm Blocks, £39,500; Newcastle Hospital—Nurses' Quarters and Wards, £46,000.