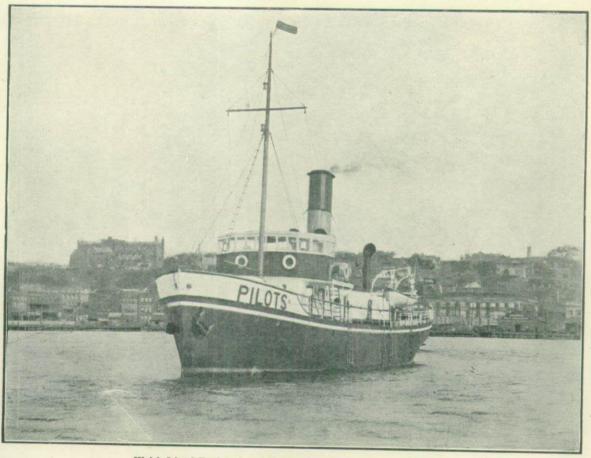

The pilot steamer "Birubi" was completed during the year and handed over to the Navigation Department.

A large vehicular ferry for George's River was constructed and delivered.

There were up to 2,300 men employed, and the turnover for the year totalled approximately £900,000.