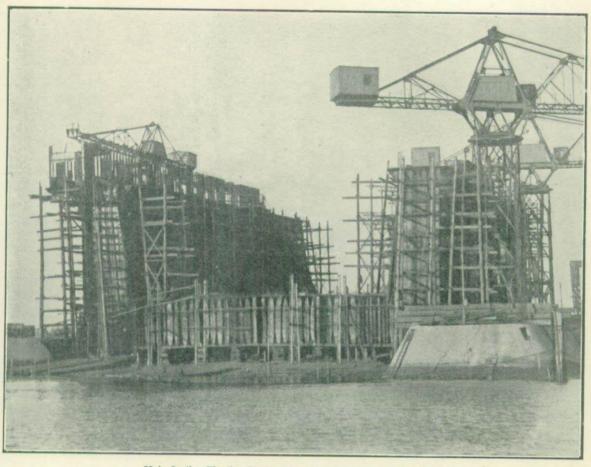

The construction of the floating dock with a lifting capacity of 15,000 tons has been well advanced, the main or middle section being practically completed.

The manufacture of steel railway carriages has been firmly established as an industry, and deliveries can now be maintained at the rate of one carriage per working day as compared with one per week in the earlier stages. The local construction of these carriages, besides providing extensive employment, has actually been the means of considerably cheapening the cost to the Railway Department.