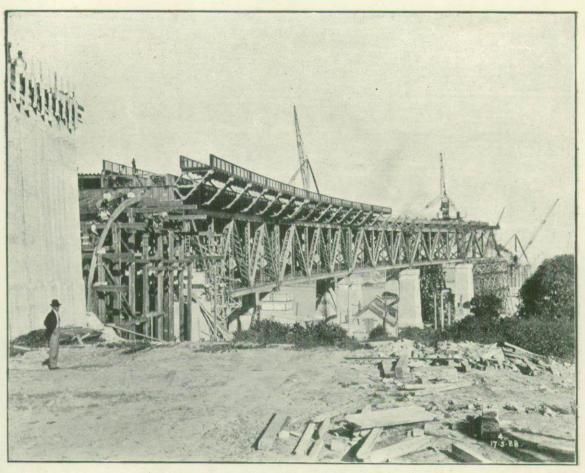

## SYDNEY HARBOUR BRIDGE BRANCH.

In connection with the construction of the northern approach 771 cubic yards of concrete were poured in completing the concrete lining of the down Mosman tunnel flyover.

The principal excavation works were the abutments for the Burton-street and Fitzroy-street arch bridges, foundations for retaining walls, &c. The total quantity of excavation work carried out on this approach was 21,832 cubic yards.

A large amount of concreting was carried out, the total quantity placed in position being 31,680 cubic yards; the number of bags of cement used was 112,420. The arch ring of the Fitzroy-street arch contained 2,122 cubic yards of concrete, and was poured in nine working days.

As regards the contract of Messrs. Dorman, Long and Co., the construction of the southern approach spans was completed, and on the northern side of the Harbour the whole of the approach spans, except the steelwork for Span No. 10.