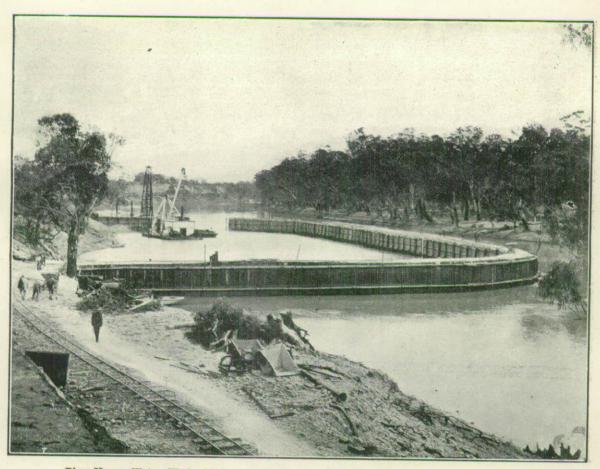

At No. 10 Lock 2,017 cubic yards of concrete were put in, making a total of 26,927 cubic yards to date.

Construction work was commenced at No. 15 Lock, and sites located for Locks Nos. 16, 17, and 18. Exploratory work is in progress for Locks Nos. 19 and 20.