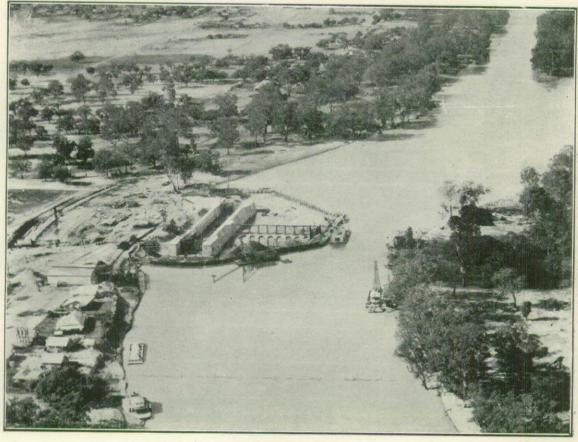

At No. 10 Lock 2,017 cubic yards of concrete were put in, making a total of 26,927 cubic yards to date.

Construction work was commenced at No. 15 Lock, and sites located for Locks Nos. 16, 17, and 18. Exploratory work is in progress for Locks Nos. 19 and 20.