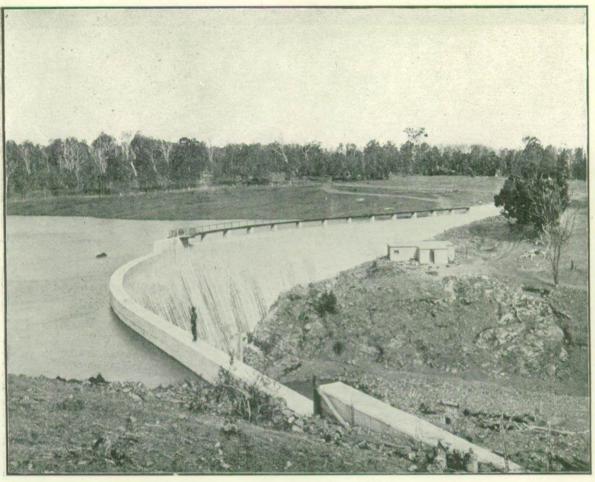

The Avon Reservoir was completed at a cost of £1,107,179 to 30th June, 1928, and handed over to the Metropolitan Water, Sewerage and Drainage Board.

Construction work continued on the Nepean Reservoir, the excavations in river bed being nearly completed, and the upstream diversion weir being in place.