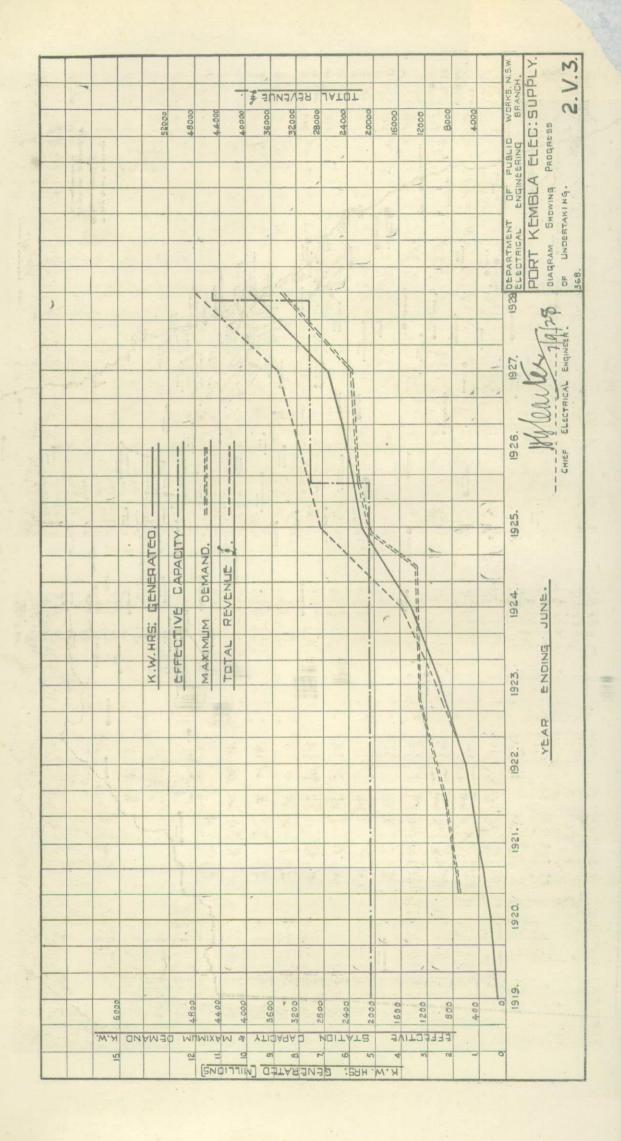

Negotiations for the supply of power to the Federal Capital have been practically brought to finality. Authority has been given to proceed with the construction of the transmission line.

There is a satisfactory increase in the consumption of electricity in those districts served by the Port Kembla system, the most important addition being the town of Nowra, which became a consumer in May.

Satisfactory arrangements have been made between the Department and Australian Iron & Steel Ltd. for the interchange of power. The agreement which has been completed is to the mutual advantage of the Department and the Company. By being able to draw on the power generated by the Company the Department is able to shut down the power station at times of light load; on the other hand the Company has now a satisfactory stand-by service from the Department which could not otherwise have been obtained without duplication of plant.