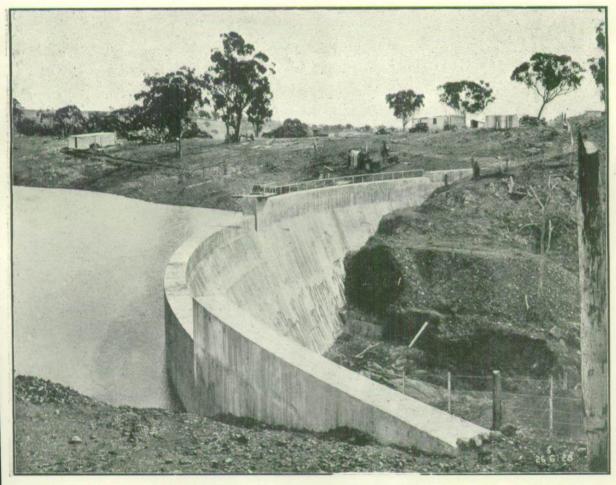

The Avon Reservoir was completed at a cost of £1,107,179 to 30th June, 1928, and handed over to the Metropolitan Water, Sewerage and Drainage Board.

Construction work continued on the Nepean Reservoir, the excavations in river bed being nearly completed, and the upstream diversion weir being in place.