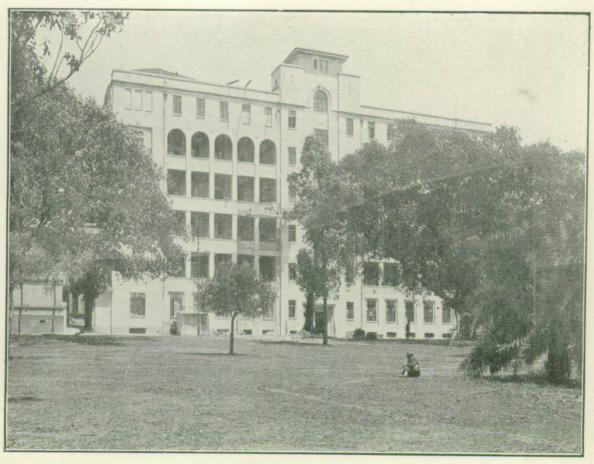

## GOVERNMENT ARCHITECT'S BRANCH.

The expenditure of the Branch for the year amounted to £479,811 17s. 5d., as compared with £377,390 6s. 2d. for the immediately previous period.

The following are the most important works for which contract drawings, estimates, and specifications were prepared:—Crown-street Women's Hospital—New Isolation Block and Laundry, estimated cost, £50,000; Manly Peace Memorial Hospital—Men's Quarters, Boiler-house, Laundry, and Isolation Blocks, £17,500; Orange Mental Hospital—Operating Block, Sewing-room Block, Mortuary and Chapel, and Blocks for Unrecovered Patients, £49,000; Junee Hospital—Main Ward Block, Children's Ward, Kitchen, Operating and Laundry Blocks, £23,000; Royal North Shore Hospital—Nurses' Quarters (providing bedrooms for Nurses and Staff to the number of 167), £67,300; Parramatta District Hospital—New Ward for Children, £10,500; Griffith Court House—Erection, £13,000; Newcastle Mental Hospital—Additions to Nurses' Quarters, £11,200; Yass District Hospital—Remodelling, £15,000.

Amongst the works completed or in course of construction during the year were the following:—Central Police Barracks—Alterations and Additions, £12,380; Callan Park Mental Hospital—New Pavilion, £11,550; Sydney Hospital—Casualty Ward and Operating Block, £70,000; Manly Peace Memorial Hospital—Administrative Ward, Kitchen, and Operating Blocks, £61,800; Royal Prince Alfred Hospital—Isolation Block, £11,336; Canterbury District Memorial Hospital—Erection of First Block of Buildings, £21,273; National Library—Additions, £60,000; Kurri Kurri Hospital—Alterations, &c., £17,466; Young Court House—Erection, £12,082; Maitland District Hospital—Nurses' Quarters, £17,500; Orange Mental Hospital—Sick and Infirm Blocks, £39,500; Newcastle Hospital—Nurses' Quarters and Wards, £46,000.