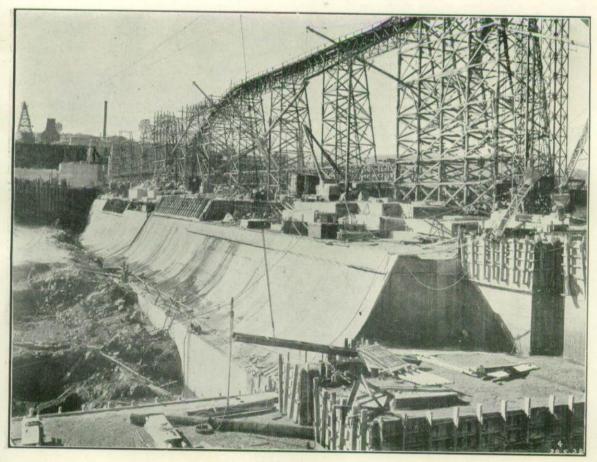

## RIVER MURRAY WATERS AGREEMENT.

Work at the Hume Reservoir has progressed satisfactorily. The quantity of excavation taken out was 96,419 cubic yards, and concrete placed during the year amounted to 92,073 cubic yards, making the total to date 206,573 cubic yards.

At No. 10 Lock 2,017 cubic yards of concrete were put in, making a total of 26,927 cubic yards to date.

Construction work was commenced at No. 15 Lock, and sites located for Locks Nos. 16, 17, and 18. Exploratory work is in progress for Locks Nos. 19 and 20.

Expenditure from River Murray Commission funds amounted to £567,976, making a total to 30th June, 1928, of £1,959,337.

81493-A