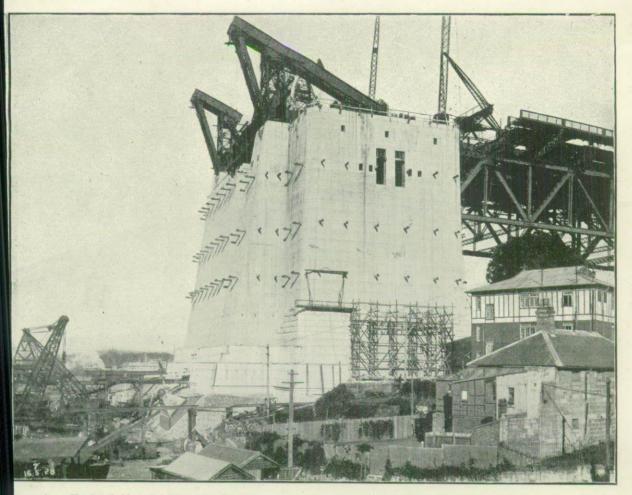

Apart from the Contract, although carried out at schedule rates, the retaining wall around Hickson-road on the eastern side of the southern approach spans was completed during the year.

Steelwork on the south pylon was completed ready for the creeper crane ramp on the 28th April.

The cut and cover work on the new Scots' Church site was completed and the site was ready for the Church authorities on 30th June, 1928, as promised.

The total expenditure to 30th June, on bridge and approaches is £3,348,908 6s. 5d. This includes land resumptions, interest during construction, and all expenditure prior to 1st July, 1923.