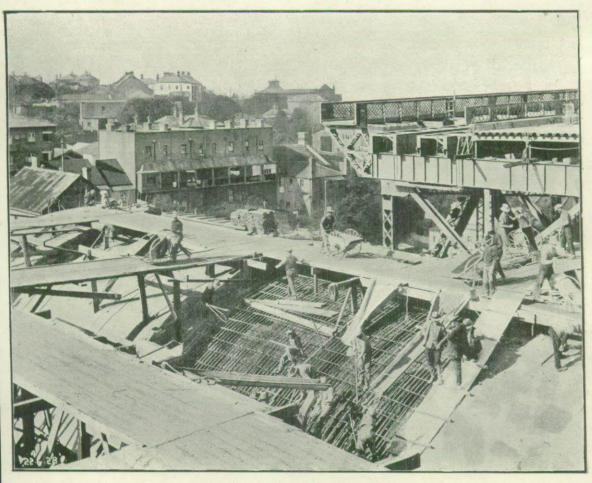

In the construction of the southern approach, work is now proceeding over the whole section from the south end of Dorman, Long and Company's Contract to the north end of Wynyard Station.

The double track tunnel for the shore local tracks under Jamieson-street was completed, while the double track tunnel for the shore tracks was partly excavated and a commencement made with the concreting.

Both tunnels are in poor rock having little cover, consequently heavy timbering was necessary.

Excavation totalling 86,136 cubic yards was carried out during the year, the principal items being the Jamieson-street to Grosvenor-street cutting, Grosvenor-street to Essex-street cutting, and between Argyle-street and the end of the Centract,

The cut and cover work on the new Scots' Church site was completed and the site was ready for the Church authorities on 30th June, 1928, as promised.

The total expenditure to 30th June, on bridge and approaches is £3,348,908 6s. 5d. This includes land resumptions, interest during construction, and all expenditure prior to 1st July, 1923.