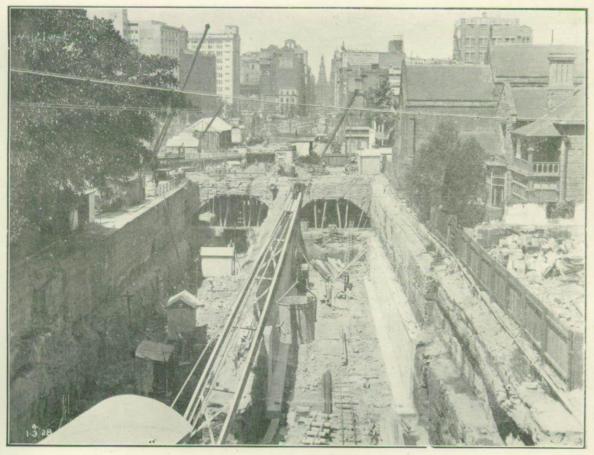

In the construction of the southern approach, work is now proceeding over the whole section from the south end of Dorman, Long and Company's Contract to the north end of Wynyard Station.

The double track tunnel for the shore local tracks under Jamieson-street was completed, while the double track tunnel for the shore tracks was partly excavated and a commencement made with the concreting.

Both tunnels are in poor rock having little cover, consequently heavy timbering was necessary.

Excavation totalling 86,136 cubic yards was carried out during the year, the principal items being the Jamieson-street to Grosvenor-street cutting, Grosvenor-street to Essex-street cutting, and between Argyle-street and the end of the Centract,

The cut and cover work on the new Scots' Church site was completed and the site was ready for the Church authorities on 30th June, 1928, as promised.

The total expenditure to 30th June, on bridge and approaches is £3,348,908 6s. 5d. This includes land resumptions, interest during construction, and all expenditure prior to 1st July, 1923.