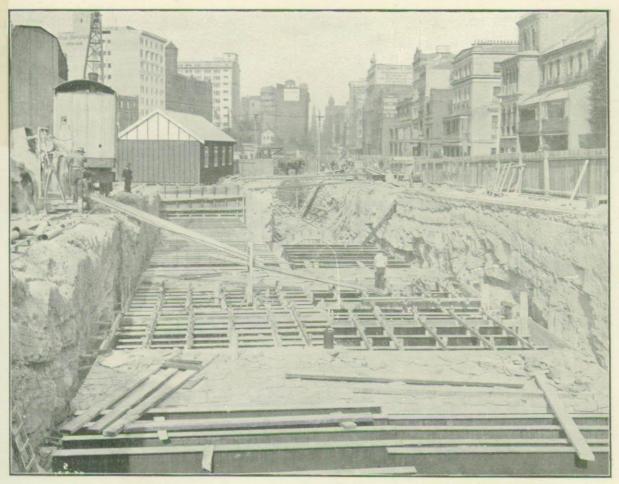

In the construction of the southern approach, work is now proceeding over the whole section from the south end of Dorman, Long and Company's Contract to the north end of Wynyard Station.

The double track tunnel for the shore local tracks under Jamieson-street was completed, while the double track tunnel for the shore tracks was partly excavated and a commencement made with the concreting.

Both tunnels are in poor rock having little cover, consequently heavy timbering was necessary.

Excavation totalling 86,136 cubic yards was carried out during the year, the principal items being the Jamieson-street to Grosvenor-street cutting, Grosvenor-street to Essex-street cutting, and between Argyle-street and the end of the Centract,

The cut and cover work on the new Scots' Church site was completed and the site was ready for the Church authorities on 30th June, 1928, as promised.

The total expenditure to 30th June, on bridge and approaches is £3,348,908 6s. 5d. This includes land resumptions, interest during construction, and all expenditure prior to 1st July, 1923.