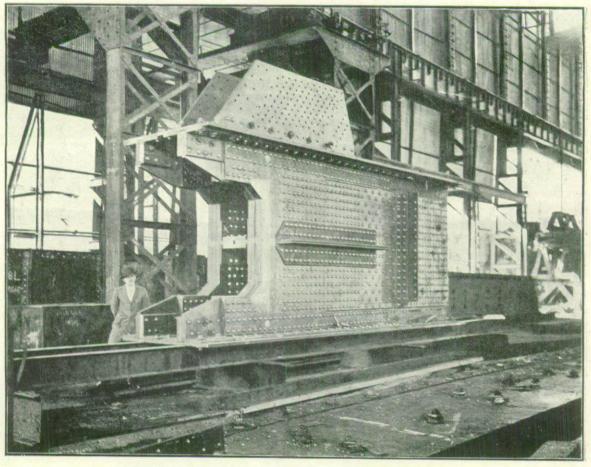

## GOVERNMENT DOCKYARD, NEWCASTLE.

It is gratifying to report that the gross profit from the working of the establishment, after meeting all charges—including maintenance, depreciation, and interest on bank overdraft has been £42,690. The cost of good conduct and statutory holidays amounting to £20,525 has been met as an appropriation from this profit, leaving a net credit balance for the year of £22,165.

The construction of the floating dock with a lifting capacity of 15,000 tons has been well advanced, the main or middle section being practically completed.

The manufacture of steel railway carriages has been firmly established as an industry, and deliveries can now be maintained at the rate of one carriage per working day as compared with one per week in the earlier stages. The local construction of these carriages, besides providing extensive employment, has actually been the means of considerably cheapening the cost to the Railway Department.