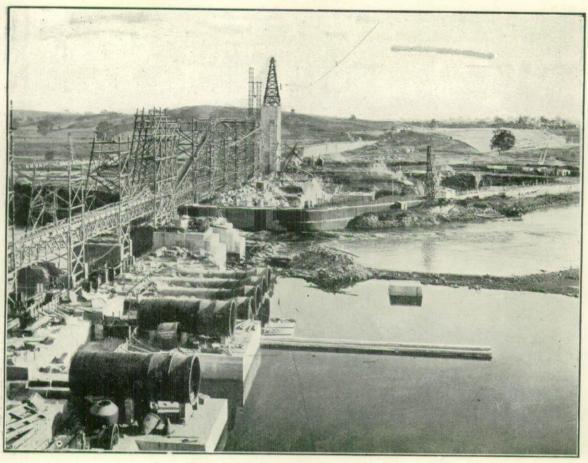

## RIVER MURRAY WATERS AGREEMENT.

Work at the Hume Reservoir has progressed satisfactorily. The quantity of excavation taken out was 96,419 cubic yards, and concrete placed during the year amounted to 92,073 cubic yards, making the total to date 206,573 cubic yards.

At No. 10 Lock 2,017 cubic yards of concrete were put in, making a total of 26,927 cubic yards to date.

Construction work was commenced at No. 15 Lock, and sites located for Locks Nos. 16, 17, and 18. Exploratory work is in progress for Locks Nos. 19 and 20.

Expenditure from River Murray Commission funds amounted to £567,976, making a total to 30th June, 1928, of £1,959,337.

81493-A