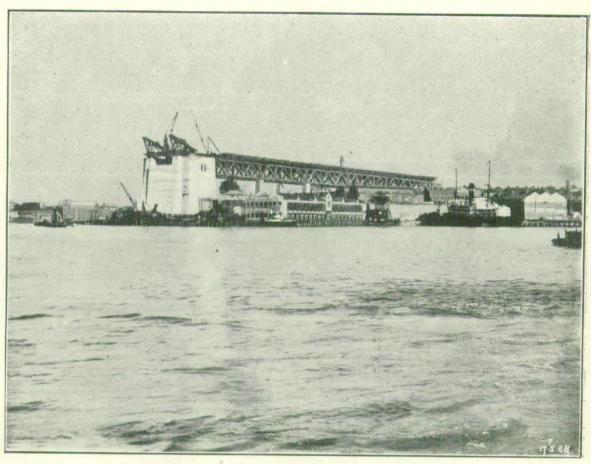

## SYDNEY HARBOUR BRIDGE BRANCH.

In connection with the construction of the northern approach 771 cubic yards of concrete were poured in completing the concrete lining of the down Mosman tunnel flyover.

The cut and cover work on the new Scots' Church site was completed and the site was ready for the Church authorities on 30th June, 1928, as promised.

The total expenditure to 30th June, on bridge and approaches is £3,348,908 6s. 5d. This includes land resumptions, interest during construction, and all expenditure prior to 1st July, 1923.