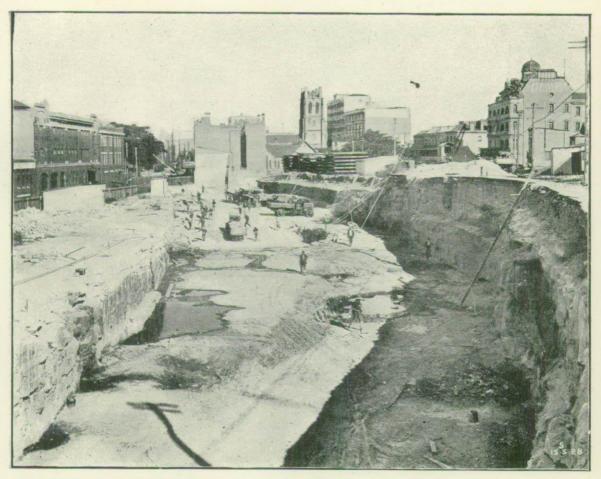

In the construction of the southern approach, work is now proceeding over the whole section from the south end of Dorman, Long and Company's Contract to the north end of Wynyard Station.

The double track tunnel for the shore local tracks under Jamieson-street was completed, while the double track tunnel for the shore tracks was partly excavated and a commencement made with the concreting.

Both tunnels are in poor rock having little cover, consequently heavy timbering was necessary.

Excavation totalling 86,136 cubic yards was carried out during the year, the principal items being the Jamieson-street to Grosvenor-street cutting, Grosvenor-street to Essex-street cutting, and between Argyle-street and the end of the Centract,

The cut and cover work on the new Scots' Church site was completed and the site was ready for the Church authorities on 30th June, 1928, as promised.

The total expenditure to 30th June, on bridge and approaches is £3,348,908 6s. 5d. This includes land resumptions, interest during construction, and all expenditure prior to 1st July, 1923.