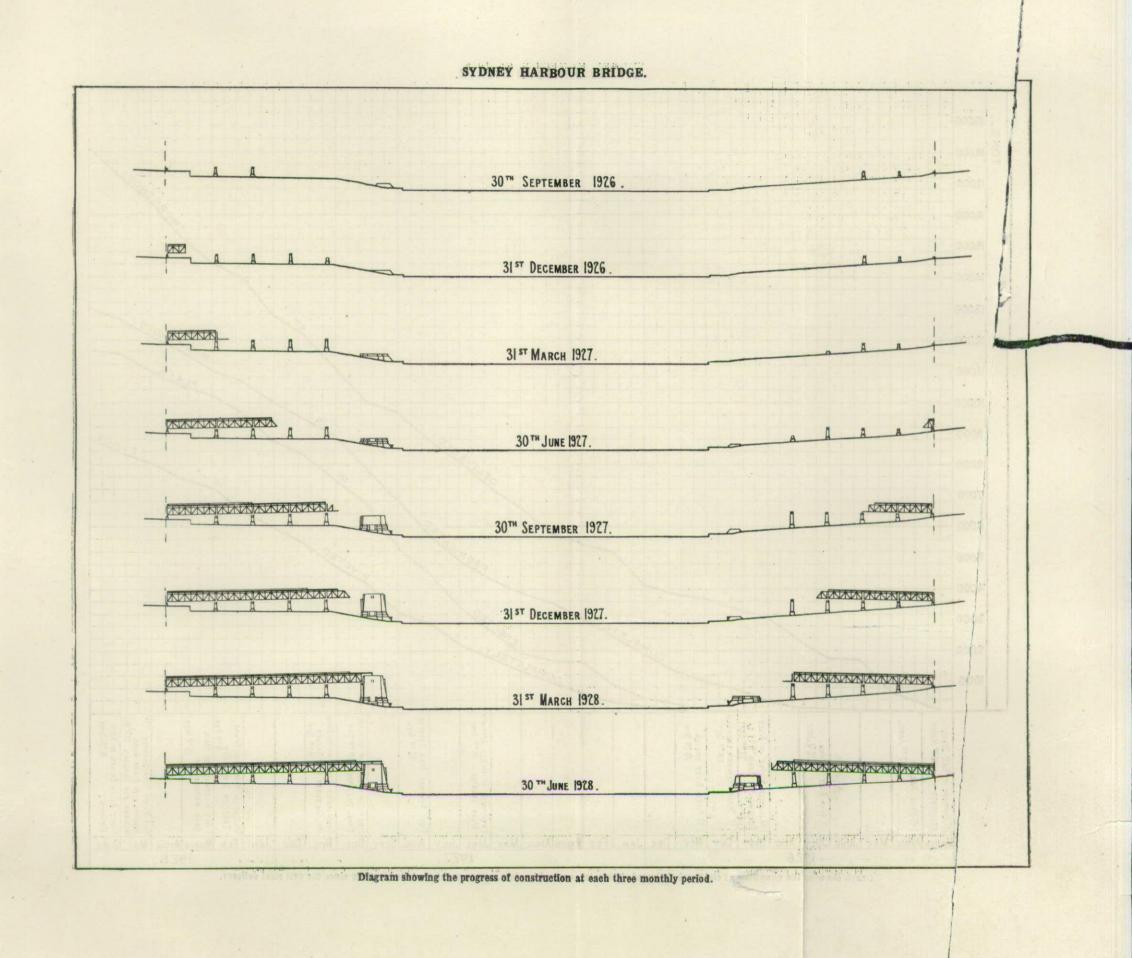

## SYDNEY HARBOUR BRIDGE BRANCH.

In connection with the construction of the northern approach 771 cubic yards of concrete were poured in completing the concrete lining of the down Mosman tunnel flyover.

The principal excavation works were the abutments for the Burton-street and Fitzroy-street arch bridges, foundations for retaining walls, &c. The total quantity of excavation work carried out on this approach was 21,832 cubic yards.

A large amount of concreting was carried out, the total quantity placed in position being 31,680 cubic yards; the number of bags of cement used was 112,420. The arch ring of the Fitzroy-street arch contained 2,122 cubic yards of concrete, and was poured in nine working days.

As regards the contract of Messrs. Dorman, Long and Co., the construction of the southern approach spans was completed, and on the northern side of the Harbour the whole of the approach spans, except the steelwork for Span No. 10.

At Dawes Point the anchorage tunnel has been concreted and the reinforced concrete saddles for the change of direction of the anchorage cables at the entrances are in course of construction. At Milson's Point the tunnel is completed, and shortly the concreting will commence.

The following are the quantities of excavation, concreting, and masonry carried out during the year:-

| Earth excavation |         |       |     |     |     |     |     |     | 805    | cubic y  | ards. |
|------------------|---------|-------|-----|-----|-----|-----|-----|-----|--------|----------|-------|
| Rock excavation  |         |       |     |     |     |     |     | *** | 1,826  | ,,       |       |
| No. 1 concrete   |         |       |     | *** |     | *** | *** | *** | 36,791 | ,,       |       |
| No. 2 concrete   | ***     |       |     | *** | *** | *** | *** |     | 666    | 33       |       |
|                  |         |       | *** |     | *** | *** | *** | *** | 3,639  | 22       |       |
| Four cut work on | granite | masor | irv |     |     |     |     | *** | 22,215 | sq. feet |       |

Apart from the Contract, although carried out at schedule rates, the retaining wall around Hickson-road on the eastern side of the southern approach spans was completed during the year.

Steelwork on the south pylon was completed ready for the creeper crane ramp on the 28th April.

In the construction of the southern approach, work is now proceeding over the whole section from the south end of Dorman, Long and Company's Contract to the north end of Wynyard Station.

The double track tunnel for the shore local tracks under Jamieson-street was completed, while the double track tunnel for the shore tracks was partly excavated and a commencement made with the concreting.

Both tunnels are in poor rock having little cover, consequently heavy timbering was necessary.

Excavation totalling 86,136 cubic yards was carried out during the year, the principal items being the Jamieson-street to Grosvenor-street cutting, Grosvenor-street to Essex-street cutting, and between Argyle-street and the end of the Centract,

The cut and cover work on the new Scots' Church site was completed and the site was ready for the Church authorities on 30th June, 1928, as promised.

The total expenditure to 30th June, on bridge and approaches is £3,348,908 6s. 5d. This includes land resumptions, interest during construction, and all expenditure prior to 1st July, 1923.