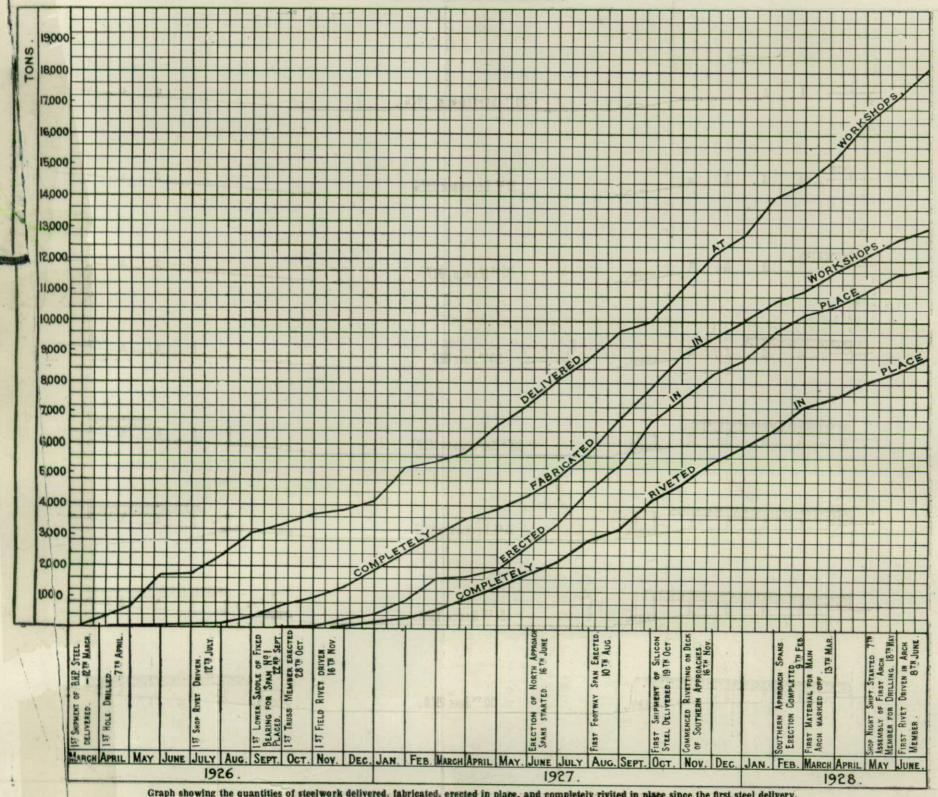

## SYDNEY HARBOUR BRIDGE BRANCH.

In connection with the construction of the northern approach 771 cubic yards of concrete were poured in completing the concrete lining of the down Mosman tunnel flyover.

The principal excavation works were the abutments for the Burton-street and Fitzroy-street arch bridges, foundations for retaining walls, &c. The total quantity of excavation work carried out on this approach was 21,832 cubic yards.

A large amount of concreting was carried out, the total quantity placed in position being 31,680 cubic yards; the number of bags of cement used was 112,420. The arch ring of the Fitzroy-street arch contained 2,122 cubic yards of concrete, and was poured in nine working days.

As regards the contract of Messrs. Dorman, Long and Co., the construction of the southern approach spans was completed, and on the northern side of the Harbour the whole of the approach spans, except the steelwork for Span No. 10.

At Dawes Point the anchorage tunnel has been concreted and the reinforced concrete saddles for the change of direction of the anchorage cables at the entrances are in course of construction. At Milson's Point the tunnel is completed, and shortly the concreting will commence.

The following are the quantities of excavation, concreting, and masonry carried out during the year:-

| Earth excavation |         |       |     |     |     |     |     |     | 805    | cubic y  | ards. |
|------------------|---------|-------|-----|-----|-----|-----|-----|-----|--------|----------|-------|
| Rock excavation  |         |       |     |     |     |     |     | *** | 1,826  | ,,       |       |
| No. 1 concrete   |         |       |     | *** |     | *** | *** | *** | 36,791 | ,,       |       |
| No. 2 concrete   | ***     |       |     | *** | *** | *** | *** |     | 666    | 33       |       |
|                  |         |       | *** |     | *** | *** | *** | *** | 3,639  | 22       |       |
| Four cut work on | granite | masor | irv |     |     |     |     | *** | 22,215 | sq. feet |       |

Apart from the Contract, although carried out at schedule rates, the retaining wall around Hickson-road on the eastern side of the southern approach spans was completed during the year.

Steelwork on the south pylon was completed ready for the creeper crane ramp on the 28th April.

In the construction of the southern approach, work is now proceeding over the whole section from the south end of Dorman, Long and Company's Contract to the north end of Wynyard Station.

The double track tunnel for the shore local tracks under Jamieson-street was completed, while the double track tunnel for the shore tracks was partly excavated and a commencement made with the concreting.

Both tunnels are in poor rock having little cover, consequently heavy timbering was necessary.

Excavation totalling 86,136 cubic yards was carried out during the year, the principal items being the Jamieson-street to Grosvenor-street cutting, Grosvenor-street to Essex-street cutting, and between Argyle-street and the end of the Centract,

The cut and cover work on the new Scots' Church site was completed and the site was ready for the Church authorities on 30th June, 1928, as promised.

The total expenditure to 30th June, on bridge and approaches is £3,348,908 6s. 5d. This includes land resumptions, interest during construction, and all expenditure prior to 1st July, 1923.